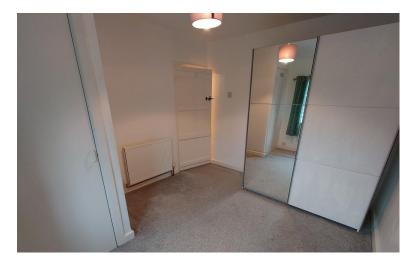

#### **BEDROOM ONE**

12' 11" x 11' 2" (3.94m x 3.4m) Window to the front, radiator.

#### BEDROOM TWO

10' 8" x 9' 7" (3.25m x 2.92m)

Window to the rear, radiator, overstairs store area.