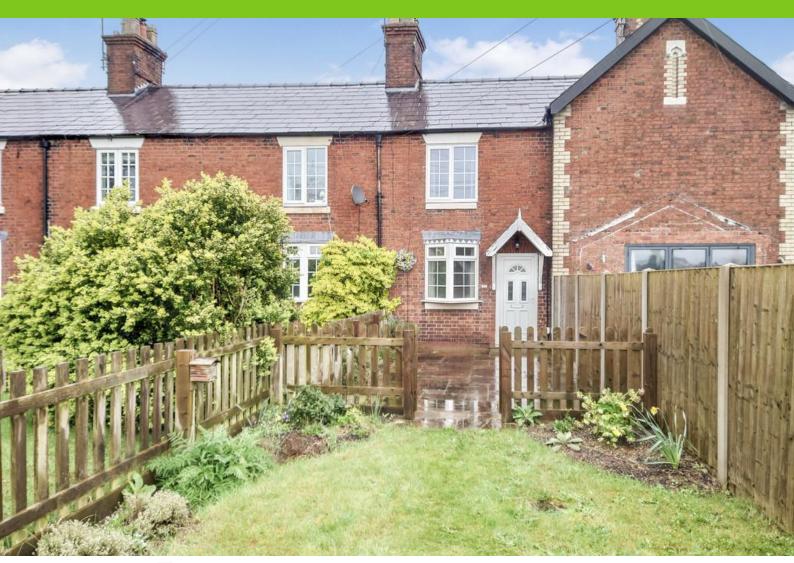

#### **INTRO**

Located within the rural hamlet of Arclid, Cheshire a beautifully presented two bedroom cottage with no chain, comprising, a lounge with wood stove, a spacious kitchen/dining room, rear hall & oil boiler cupboard, a white ground floor bathroom, a spacious double front bedroom, a double rear bedroom with large over stairs store area. Externally a rear patio yard. A good sized front garden area landscaped laid to lawn with views over the adjacent fields. A garden outbuilding. UPVC double glazing & oil central heating. On road parking space close by. The property is located within easy access to amenities, bus link, rail at Congleton, Crewe, Kidsgrove. Viewing imperative without further delay. (draft details subject to approval)

#### **FRONTAGE**

Paved patio area, cold water tap, lawned area with shrub border and raised vegetable box.