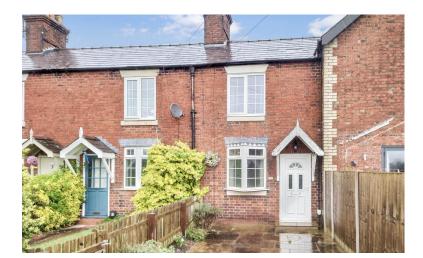

# **Heath Terrace**

Arclid, CW11 2SU

- WITH GOOD SIZE FRONT GARDEN
- LOUNGE, SPACIOUS KITCHEN/DINER
- GF WHITE BATHROOM
- TWO DOUBLE BEDROOMS

£194,950

# Heath Terrace, Arclid, Sandbach

#### **INTRO**

Located within the rural hamlet of Arclid, Cheshire a beautifully presented two bedroom cottage with no chain, comprising, a lounge with wood stove, a spacious kitchen/dining room, rear hall & oil boiler cupboard, a white ground floor bathroom, a spacious double front bedroom, a double rear bedroom with large over stairs store area. Externally a rear patio yard. A good sized front garden area landscaped laid to lawn with views over the adjacent fields. A garden outbuilding. UPVC double glazing & oil central heating. On road parking space close by. The property is located within easy access to amenities, bus link, rail at Congleton, Crewe, Kidsgrove. Viewing imperative without further delay. (draft details subject to approval)