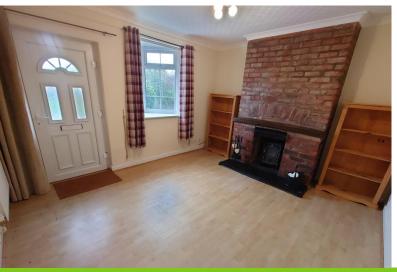

#### LOUNGE

12' 11" x 11' 3" (3.94m x 3.43m)

With an attractive box bay window to the front over looking the garden, double radiator, chimney breast with inset log burning stove, coving to the ceiling.