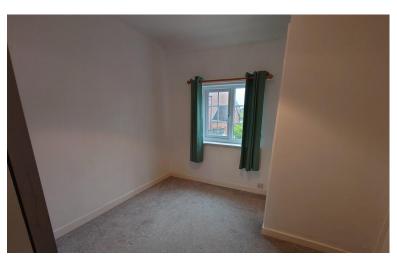

#### **BEDROOM ONE**

12' 11" x 11' 2" (3.94m x 3.4m) Window to the front, radiator.

#### BEDROOM TWO

10' 8" x 9' 7" (3.25m x 2.92m)

Window to the rear, radiator, overstairs store area.