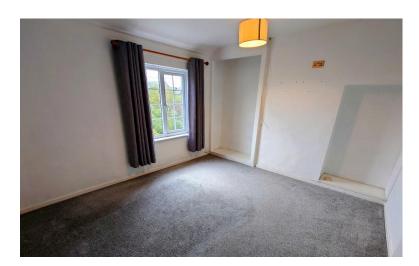

#### **BEDROOM ONE**

12' 11" x 11' 2" (3.94m x 3.4m) Window to the front, radiator.

#### BEDROOM TWO

10' 8" x 9' 7" (3.25m x 2.92m)

Window to the rear, radiator, overstairs store area.