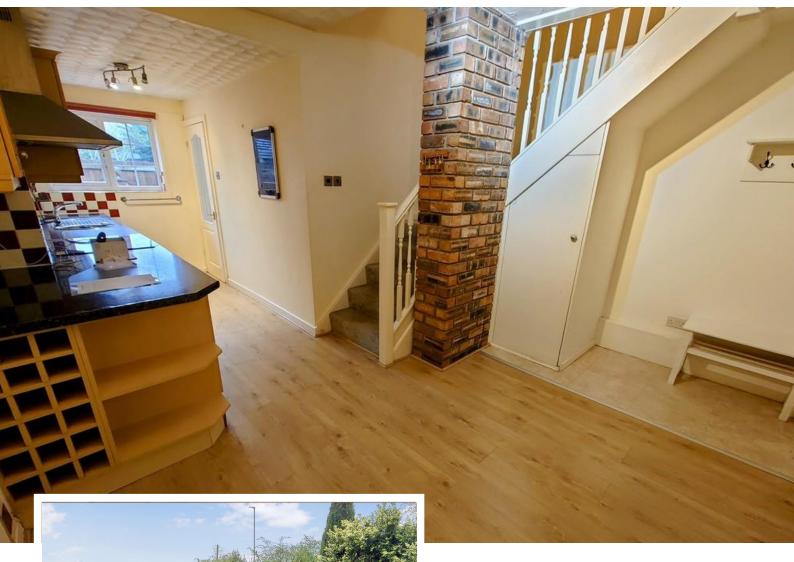

#### KITCHEN/DINING ROOM

20' 9" x 12' 11" (6.32m x 3.94m)

A fitted kitchen area with worksurfaces, wall and base units etc, built in oven hob and extractor, single drainer sink, cupboard under the stairs.

#### FIRST FLOOR LANDING

Access to loft.