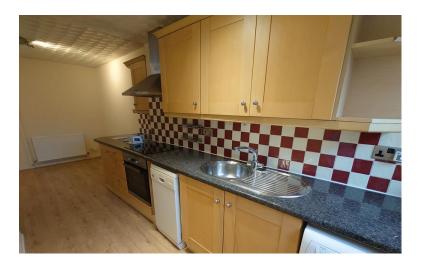

#### KITCHEN/DINING ROOM

20' 9" x 12' 11" (6.32m x 3.94m)

A fitted kitchen area with worksurfaces, wall and base units etc, built in oven hob and extractor, single drainer sink, cupboard under the stairs.