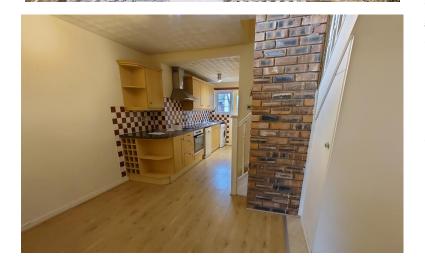

#### KITCHEN/DINING ROOM

20' 9" x 12' 11" (6.32m x 3.94m)

A fitted kitchen area with worksurfaces, wall and base units etc, built in oven hob and extractor, single drainer sink, cupboard under the stairs.

#### **REAR HALL**

With UPVC external access door, door to boiler room and door to bathroom.