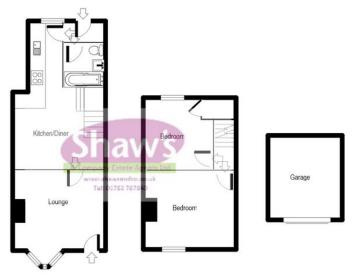

#### LOUNGE

12' 11" x 11' 3" (3.94m x 3.43m)

With an attractive box bay window to the front over looking the garden, double radiator, chimney breast with inset log burning stove, coving to the ceiling.

#### KITCHEN/DINING ROOM

20' 9" x 12' 11" (6.32m x 3.94m)

A fitted kitchen area with worksurfaces, wall and base units etc, built in oven hob and extractor, single drainer sink, cupboard under the stairs.

#### **REAR HALL**

With UPVC external access door, door to boiler room and door to bathroom.

#### GROUND FLOOR BATHROOM

5' 11" x 5' 3" (1.8m x 1.6 m)

Comprising a panelled bath, low level bath, wash hand basin, electric shower over the bath, towel radiator.

#### FIRST FLOOR LANDING

Access to loft.

#### **BEDROOM ONE**

12' 11" x 11' 2" (3.94m x 3.4m) Window to the front, radiator.

#### BEDROOM TWO

10' 8" x 9' 7" (3.25m x 2.92m)

Window to the rear, radiator, overstairs store area.

LOCAL AUTHORITY
Cheshire East Brough Council

COUNCIL TAX BAND B

EPC RATING (PDF available online)
Current: Potential:

Whilst every attempt has been made to ensure the accuracy of the floor plan contained here, measurements of doors, windows, rooms and any other items are approximate and no responsibility is taken for any error, omission, or mis-statement and the floor plan is an illustration only as a guide.

This plan is for illustrative purposes only and should be used as such by any prospective purchaser of lenant.

The services, systems, appliances, shown have not been tested and no guarantee as to their operation or efficiency can be given. Made with Young Builder