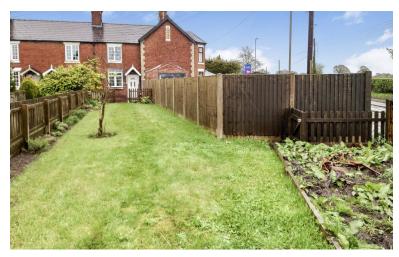

#### **FRONTAGE**

Paved patio area, cold water tap, lawned area with shrub border and raised vegetable box.

#### REAR

Tarmac patio area, housing oil tank