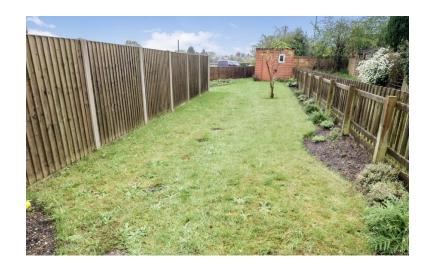

#### **EXTERANLLY**

#### **FRONTAGE**

Paved patio area, cold water tap, lawned area with shrub border and raised vegetable box.

### **SHED**

With light and power and double external socket.

#### REAR

Tarmac patio area, housing oil tank