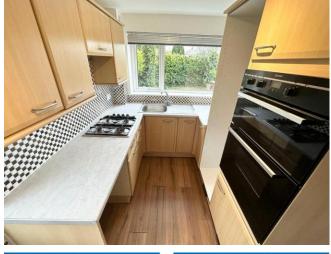

# £875 PCM

GENERAL DESCRIPTION

Before a viewing can be obtained, please contact the office for a link to complete a Canopy rent passport

A mature brick built three bedroom semi-detached house situated on a residential cul-de-sac in the area of Stanningley. Will be of particular interest to professionals and families seeking well-presented and well located accommodation which benefits from: white UPVC double glazing; white modern three piece bathroom suite; central heating with combination boiler; modern fitted kitchen; patio garden to front and rear; garage; two reception rooms; security alarm. Briefly comprises: entrance hall; lounge with feature fireplace; dining room; modern fitted kitchen; staircase and landing; two double fitted bedrooms; third bedroom with built in storage cupboard. Offers good easy access to both Leeds and Bradford and an early inspection is recommended to appreciate the location and presentation of the accommodation on offer. Sorry no smokers. Sorry no pets. Available now. Unfurnished. Deposit £1009

#### ROOM MEASUREMENTS

LOUNGE 13' 3" x 12' 10" (4.04m x 3.91m) **DINING ROOM** 9' 10" x 9' 3" (3m x 2.82m) KITCHEN 9' 10" x 6' 11" (3m x 2.11m) ENTRANCE HALL 5' 8" x 4' 8" (1.73m x 1.42m)max STAIRCASE AND LANDING 7' 9" x 6' 7" (2.36m x 2.01m)max