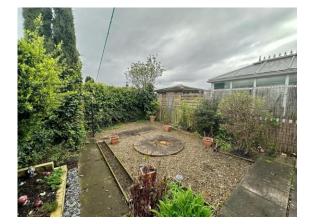

# £875 PCM

GENERAL DESCRIPTION

Before a viewing can be obtained, please contact the office for a link to complete a Canopy rent passport

A mature brick built three bedroom semi-detached house situated on a residential cul-de-sac in the area of Stanningley. Will be of particular interest to professionals and families seeking well-presented and well located accommodation which benefits from: white UPVC double glazing; white modern three piece bathroom suite; central heating with combination boiler; modern fitted kitchen; patio garden to front and rear; garage; two reception rooms; security alarm. Briefly comprises: entrance hall; lounge with feature fireplace; dining room; modern fitted kitchen; staircase and landing; two double fitted bedrooms; third bedroom with built in storage cupboard. Offers good easy access to both Leeds and Bradford and an early inspection is recommended to appreciate the location and presentation of the accommodation on offer. Sorry no smokers. Sorry no pets. Available now. Unfurnished. Deposit £1009