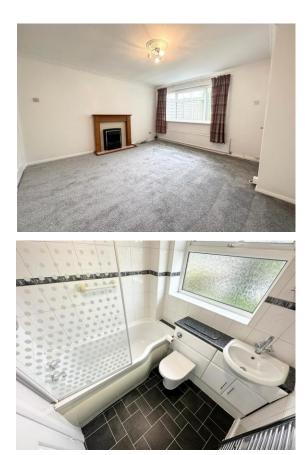

# £875 PCM

GENERAL DESCRIPTION

Before a viewing can be obtained, please contact the office for a link to complete a Canopy rent passport

A mature brick built three bedroom semi-detached house situated on a residential cul-de-sac in the area of Stanningley. Will be of particular interest to professionals and families seeking well-presented and well located accommodation which benefits from: white UPVC double glazing; white modern three piece bathroom suite; central heating with combination boiler; modern fitted kitchen; patio garden to front and rear; garage; two reception rooms; security alarm. Briefly comprises: entrance hall; lounge with feature fireplace; dining room; modern fitted kitchen; staircase and landing; two double fitted bedrooms; third bedroom with built in storage cupboard. Offers good easy access to both Leeds and Bradford and an early inspection is recommended to appreciate the location and presentation of the accommodation on offer. Sorry no smokers. Sorry no pets. Available now. Unfurnished. Deposit £1009

DOUBLE BEDROOM ONE 12' 10" x 9' 8' (3.91m x 2.95m)max

DOUBLE BEDROOM TWO 9' 11" x 9' 8" (3.02m x 2.95m)max BEDROOM THREE 8' 9" x 6' 7" (2.67m x 2.01m)max **BATHROOM** 6' 6'' x 5' 10' (1.98m x 1.78m)