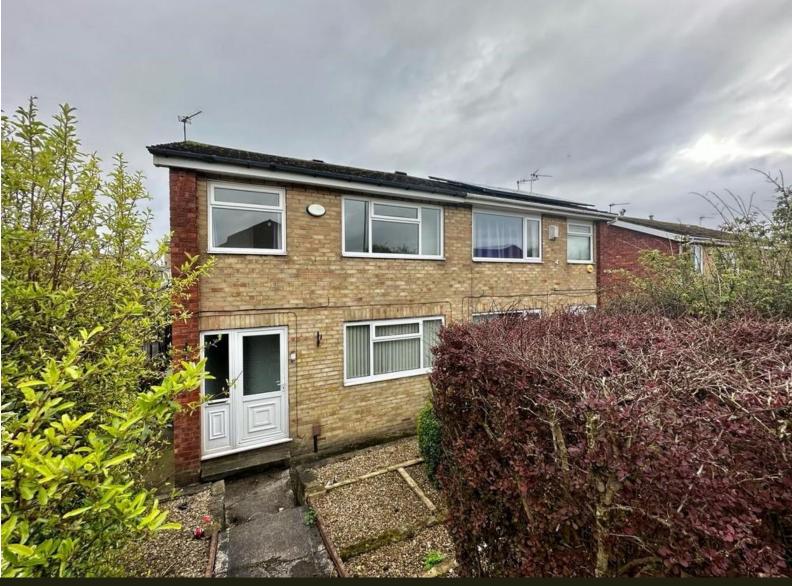

## BRITANNIA STREET, STANNINGLEY LS28 6NR

### £875 PCM

Three Bedroom Semi Detached White Three Piece Bathroom Central Heating. Double Glazing Recently Re Decorated Garage Securtity Alarm Patio Gardens Deposit £1009 Unfurnished Available now

# £875 PCM

GENERAL DESCRIPTION

Before a viewing can be obtained, please contact the office for a link to complete a Canopy rent passport

A mature brick built three bedroom semi-detached house situated on a residential cul-de-sac in the area of Stanningley. Will be of particular interest to professionals and families seeking well-presented and well located accommodation which benefits from: white UPVC double glazing; white modern three piece bathroom suite; central heating with combination boiler; modern fitted kitchen; patio garden to front and rear; garage; two reception rooms; security alarm. Briefly comprises: entrance hall; lounge with feature fireplace; dining room; modern fitted kitchen; staircase and landing; two double fitted bedrooms; third bedroom with built in storage cupboard. Offers good easy access to both Leeds and Bradford and an early inspection is recommended to appreciate the location and presentation of the accommodation on offer. Sorry no smokers. Sorry no pets. Available now. Unfurnished. Deposit £1009