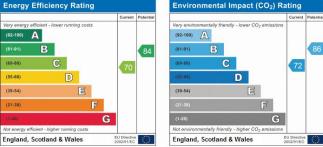

Should all information on the application forms be found to be accurate and yet the landlord chooses not to grant a tenancy then the holding deposit will be returned in full.

> COUNCIL TAX BAND В

> > 8.30am - 5.00pm 9.00am - 1.00pm Closed