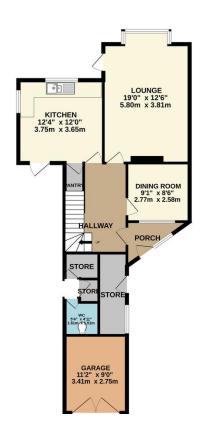

### **FULL DESCRIPTION**

Situated in arguably one of Leicestershires most desirable streets sits this four bedroom character detached family home. Requiring modernisation throughout, the property however retains much of its original features. Currently comprising entrance porch to main hall, lounge, dining room, kitchen, landing to four bedrooms, bathroom and separate WC, a range of outbuildings including outside WC, garage, all set on a substantial mature plot offering unspoiled rear views. Call Phillips George to view.

#### MAIN ENTRANCE HALL

Carpeted flooring, cupboard under stairs, door to the side and radiator.

#### **LOUNGE**

 $19'0" \times 12'6"$  (5.79m x 3.81m) Carpeted flooring, rear box feature window, French door leading to garden, radiator, gas fire.

#### **KITCHEN**

12'4" x 12'0" (3.76m x 3.66m) Wall and base cupboards, work surfaces, sink and drainer, window to the rear and side, large pantry, door to the front leading to rear garden.

#### **DINING ROOM**

9'1" x 8'6" (2.77m x 2.59m) Carpeted flooring, radiator, featured box window to the front.

#### **GARAGE**

With double doors.

EPC Ordered and to follow.....

GROUND FLOOR 797 sq.ft. (74.0 sq.m.) approx.

1ST FLOOR 720 sq.ft. (66.9 sq.m.) approx.

Agents Note: Whilst every care has been taken to prepare these sales particulars, they are for guidance purposes only. All measurements are approximate are for general guidance purposes only and whilst every care has been taken to ensure their accuracy, they should not be relied upon and potential buyers are advised to recheck the measurements.