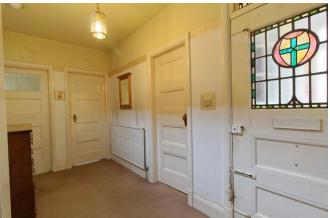

#### MAIN ENTRANCE HALL

Carpeted flooring, cupboard under stairs, door to the side and radiator.