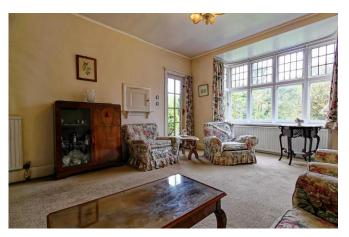

#### **LOUNGE**

 $19'0" \times 12'6"$  (5.79m x 3.81m) Carpeted flooring, rear box feature window, French door leading to garden, radiator, gas fire.

#### **DINING ROOM**

9'1" x 8'6" (2.77m x 2.59m) Carpeted flooring, radiator, featured box window to the front.