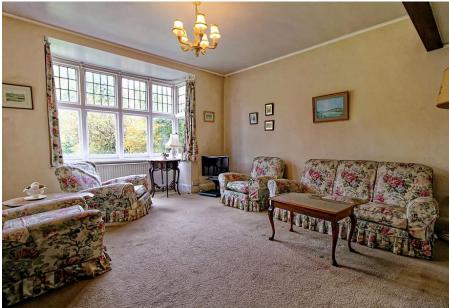

#### **LOUNGE**

 $19'0" \times 12'6"$  (5.79m x 3.81m) Carpeted flooring, rear box feature window, French door leading to garden, radiator, gas fire.