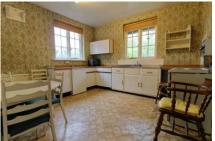

#### **KITCHEN**

12'4" x 12'0" (3.76m x 3.66m) Wall and base cupboards, work surfaces, sink and drainer, window to the rear and side, large pantry, door to the front leading to rear garden.