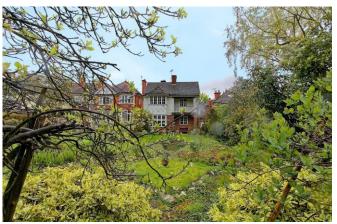

#### **OUTSIDE**

Set on a substantial plot with a range of mature trees, plants and shrubs, multiple lawn areas, part fenced and hedged borders, gated Side access leads to front.