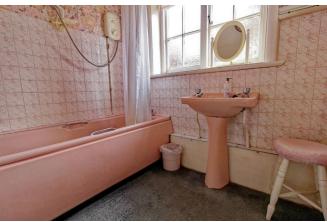

#### **BATHROOM**

Comprising a two-piece suite with bath, wash basin, Electric shower over bath, opaque window to the side.