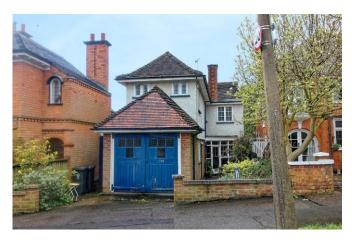

FOR SALE
4 Bed Detached House in Letchworth Road, Western Park LE3 6FH

£400,000

### **FULL DESCRIPTION**

Situated in arguably one of Leicestershires most desirable streets sits this four bedroom character detached family home. Requiring modernisation throughout, the property however retains much of its original features. Currently comprising entrance porch to main hall, lounge, dining room, kitchen, landing to four bedrooms, bathroom and separate WC, a range of outbuildings including outside WC, garage, all set on a substantial mature plot offering unspoiled rear views. Call Phillips George to view.

#### **GARAGE**

With double doors.

EPC Ordered and to follow.....

GROUND FLOOR 797 sq.ft. (74.0 sq.m.) approx.

1ST FLOOR 720 sq.ft. (66.9 sq.m.) approx.

Agents Note: Whilst every care has been taken to prepare these sales particulars, they are for guidance purposes only. All measurements are approximate are for general guidance purposes only and whilst every care has been taken to ensure their accuracy, they should not be relied upon and potential buyers are advised to recheck the measurements.