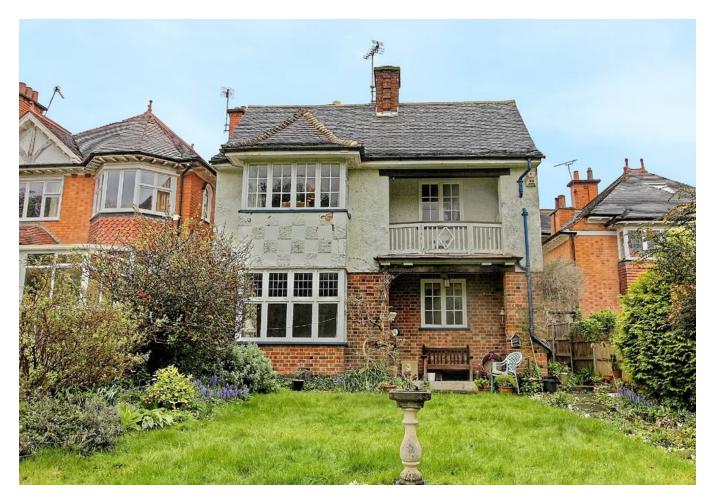

FOR SALE
4 Bed Detached House in Letchworth Road, Western Park LE3 6FH

£400,000

### **FULL DESCRIPTION**

Situated in arguably one of Leicestershires most desirable streets sits this four bedroom character detached family home. Requiring modernisation throughout, the property however retains much of its original features. Currently comprising entrance porch to main hall, lounge, dining room, kitchen, landing to four bedrooms, bathroom and separate WC, a range of outbuildings including outside WC, garage, all set on a substantial mature plot offering unspoiled rear views. Call Phillips George to view.

#### **OUTSIDE**

Set on a substantial plot with a range of mature trees, plants and shrubs, multiple lawn areas, part fenced and hedged borders, gated Side access leads to front.

#### FRONT GARDEN

Stepped pathway to front door and large outbuilding, off road parking and access to garage.

#### **GARAGE**

With double doors.

EPC Ordered and to follow.....

GROUND FLOOR 797 sq.ft. (74.0 sq.m.) approx.

1ST FLOOR 720 sq.ft. (66.9 sq.m.) approx.

Agents Note: Whilst every care has been taken to prepare these sales particulars, they are for guidance purposes only. All measurements are approximate are for general guidance purposes only and whilst every care has been taken to ensure their accuracy, they should not be relied upon and potential buyers are advised to recheck the measurements.