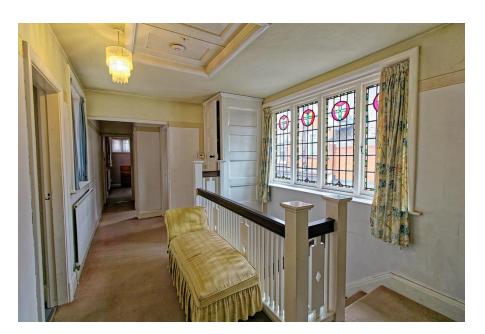

#### **LANDING**

Galleried landing with radiator, rose window to the side, opaque window to side, double loft hatch, storage cupboard over stairs.