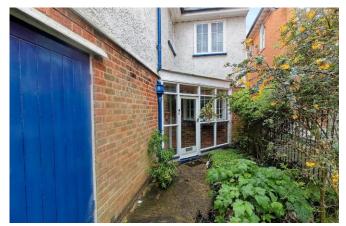

#### **OUTSIDE**

Set on a substantial plot with a range of mature trees, plants and shrubs, multiple lawn areas, part fenced and hedged borders, gated Side access leads to front.

#### FRONT GARDEN

Stepped pathway to front door and large outbuilding, off road parking and access to garage.

#### **GARAGE**

With double doors.

EPC Ordered and to follow.....

GROUND FLOOR 797 sq.ft. (74.0 sq.m.) approx.

1ST FLOOR 720 sq.ft. (66.9 sq.m.) approx.

Agents Note: Whilst every care has been taken to prepare these sales particulars, they are for guidance purposes only. All measurements are approximate are for general guidance purposes only and whilst every care has been taken to ensure their accuracy, they should not be relied upon and potential buyers are advised to recheck the measurements.