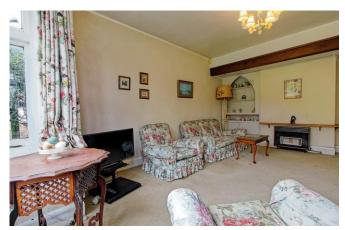

#### **LOUNGE**

 $19'0" \times 12'6"$  (5.79m x 3.81m) Carpeted flooring, rear box feature window, French door leading to garden, radiator, gas fire.