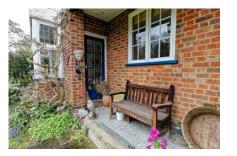

#### MAIN ENTRANCE HALL

Carpeted flooring, cupboard under stairs, door to the side and radiator.

#### FRONT GARDEN

Stepped pathway to front door and large outbuilding, off road parking and access to garage.