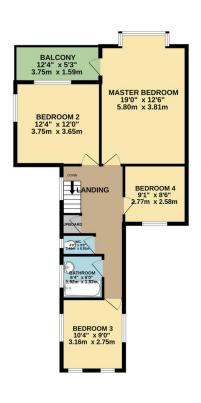

#### **LANDING**

Galleried landing with radiator, rose window to the side, opaque window to side, double loft hatch, storage cupboard over stairs.

#### **MASTER BEDROOM**

 $19'0'' \times 12'6''$  (5.79m x 3.81m) Carpeted flooring, feature box window to the rear, French door leading to balcony, radiator.

#### **BEDROOM TWO**

 $12'4" \times 12'0"$  (3.76m × 3.66m) Carpeted flooring, window to the rear, double glazed window to the side, radiator, fitted wardrobe.

#### **BEDROOM THREE**

 $10'4" \times 9'0" (3.15m \times 2.74m)$  Carpeted flooring, windows to the front and side, radiator.

#### **BEDROOM FOUR**

9'1" x 8'6" (2.77m x 2.59m) Carpeted flooring, windows to the front, radiator, fitted wardrobe.

#### **BATHROOM**

Comprising a two-piece suite with bath, wash basin, Electric shower over bath, opaque window to the side.