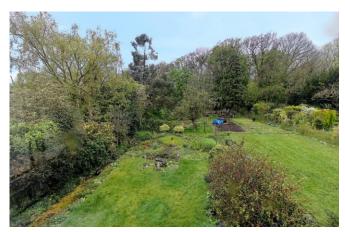

#### **OUTSIDE**

Set on a substantial plot with a range of mature trees, plants and shrubs, multiple lawn areas, part fenced and hedged borders, gated Side access leads to front.