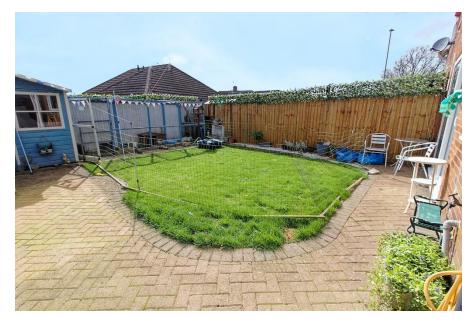

## FOR SALE

3 Bed Semi-Detached House in Wicken Rise, Wigston LE18 3QQ £325,000

Having undergone recent refurbishment this neatly presented three bedroom extended semi detached is nestled on a quiet cul-de-sac in Wigston. The accommodation comprises main entrance hall, lounge and diner, refitted kitchen, sun room, ground floor W.C, landing to three bedrooms, master with refurbished en-suite shower, a refurbished family bathroom, utility conversion in garage, landscaped gardens, off road parking, ample storage within garage. Call Phillips George to view.