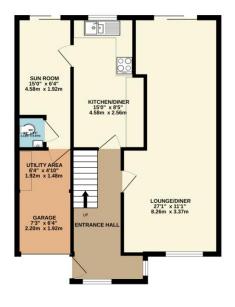

## Phillips George

GROUND FLOOR 653 sq.ft. (60.6 sq.m.) approx.

TO TALE\_LOUGH AHEA: 1.009 sq.tt. (122.1 sq.tt.), approx. While evey attempt has been made to arise the accuracy of the floopian contained here, measurements of doors, windows, tooms and any other items are approximate and no responsibility is taken itera ary encomension or mis-statement. This plan is to fluctuative purposes only and should be used as such by any prospective purchase. The services, systems and appliances shown have not been tested and no guarantee as to their operability or titilow can be used as such or appliance shown have not been tested and no guarantee

1ST FLOOR 446 sq.ft. (41.4 sq.m.) approx