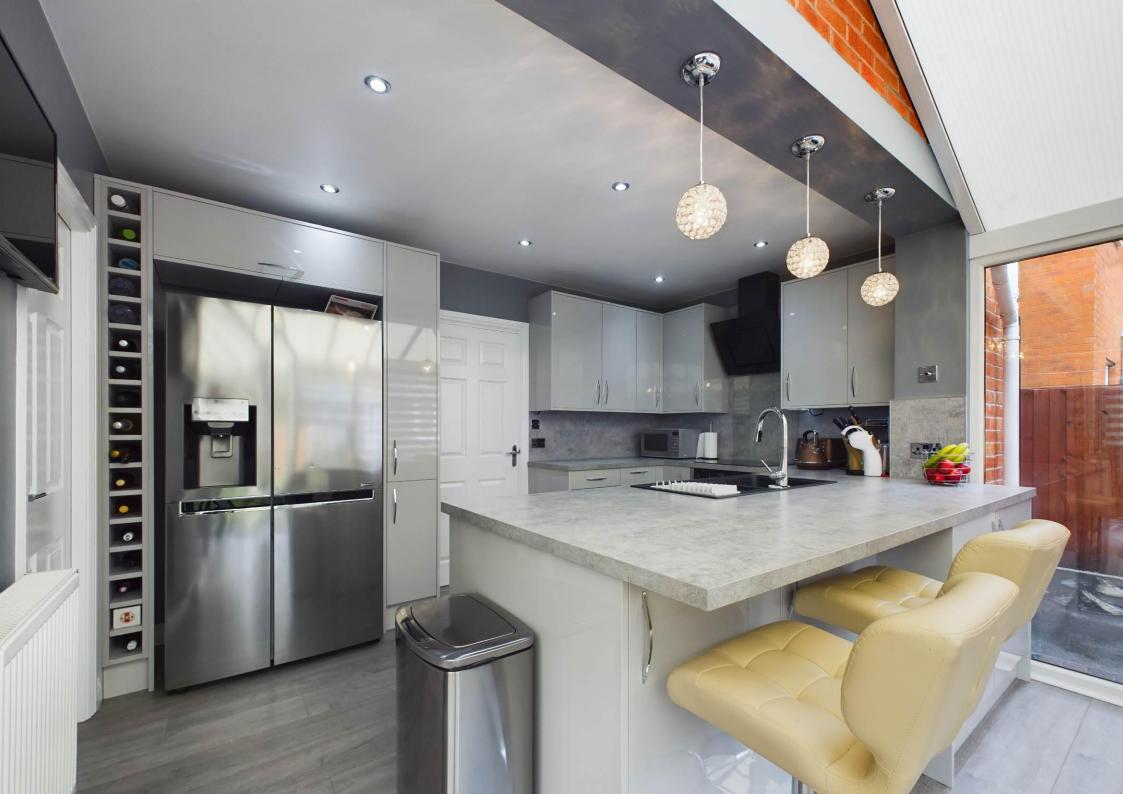

The open plan kitchen and conservatory forms the heart of the home combined to provide a superb, large space for relaxation and entertaining. The kitchen has been refitted with a range of matching hi-gloss wall and base units with worksurfaces over, a lovely breakfast bar area, a range of integrated appliances and spotlights to the ceiling. There is open plan access to the large, double glazed conservatory with an apex roof, laminate flooring, ceiling fan and glazed double doors to the garden.