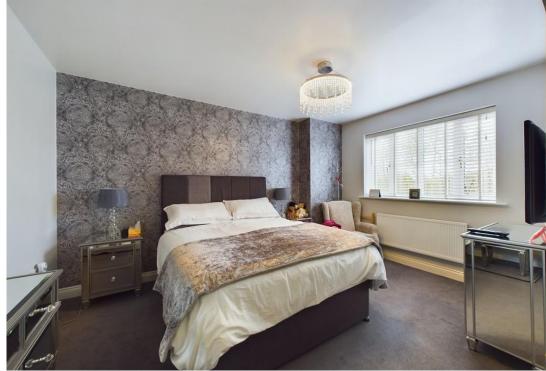

On the first floor, the master bedroom suite comprises a large double bedroom complete with dressing area with built-in wardrobes and a modern en suite shower room.

The second bedroom also features a fitted wardrobe and has dual aspect windows. The remaining two bedrooms enjoy a garden view. The family bathroom has been refitted and features a panelled bath with mains shower and screen, wash hand basin, low level WC, chrome heated towel rail and spotlights to the ceiling.