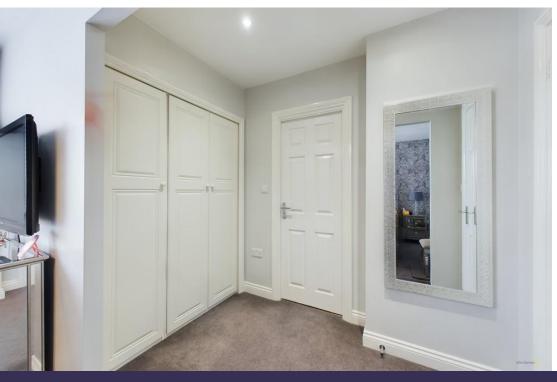

On the first floor, the master bedroom suite comprises a large double bedroom complete with dressing area with built-in wardrobes and a modern en suite shower room.

The second bedroom also features a fitted wardrobe and has dual aspect windows. The remaining two bedrooms enjoy a garden view. The family bathroom has been refitted and features a panelled bath with mains shower and screen, wash hand basin, low level WC, chrome heated towel rail and spotlights to the ceiling.