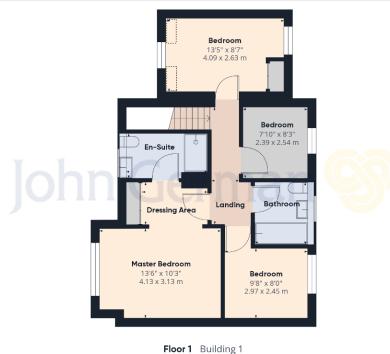

On the first floor, the master bedroom suite comprises a large double bedroom complete with dressing area with built-in wardrobes and a modern en suite shower room.

The second bedroom also features a fitted wardrobe and has dual aspect windows. The remaining two bedrooms enjoy a garden view. The family bathroom has been refitted and features a panelled bath with mains shower and screen, wash hand basin, low level WC, chrome heated towel rail and spotlights to the ceiling.