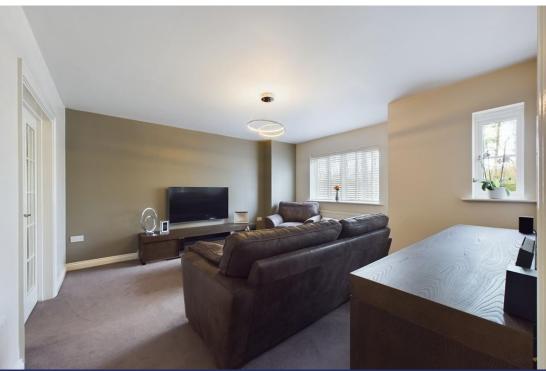

The generously sized living room has ample space for various seating arrangements, two windows to the front aspect and double doors opening to a second reception room which is currently being used as a dining room with a door to the kitchen and double doors opening into the conservatory.