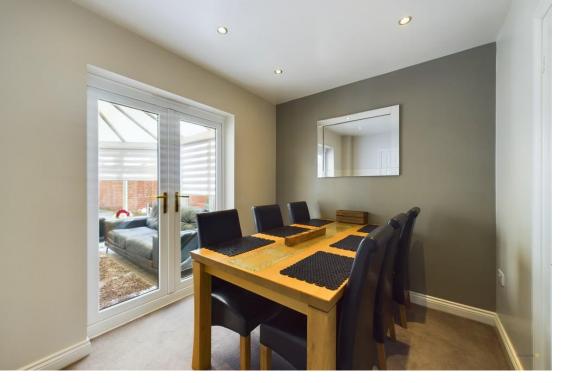

The generously sized living room has ample space for various seating arrangements, two windows to the front aspect and double doors opening to a second reception room which is currently being used as a dining room with a door to the kitchen and double doors opening into the conservatory.