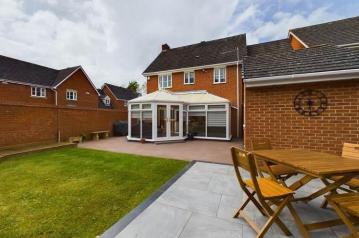

The open plan kitchen and conservatory forms the heart of the home combined to provide a superb, large space for relaxation and entertaining. The kitchen has been refitted with a range of matching hi-gloss wall and base units with worksurfaces over, a lovely breakfast bar area, a range of integrated appliances and spotlights to the ceiling. There is open plan access to the large, double glazed conservatory with an apex roof, laminate flooring, ceiling fan and glazed double doors to the garden.

The delightful walled rear garden has two patio seating areas, garden shed, greenhouse and a lawn.