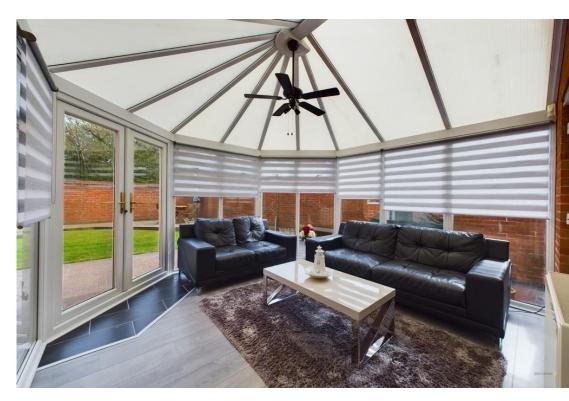

The open plan kitchen and conservatory forms the heart of the home combined to provide a superb, large space for relaxation and entertaining. The kitchen has been refitted with a range of matching hi-gloss wall and base units with worksurfaces over, a lovely breakfast bar area, a range of integrated appliances and spotlights to the ceiling. There is open plan access to the large, double glazed conservatory with an apex roof, laminate flooring, ceiling fan and glazed double doors to the garden.