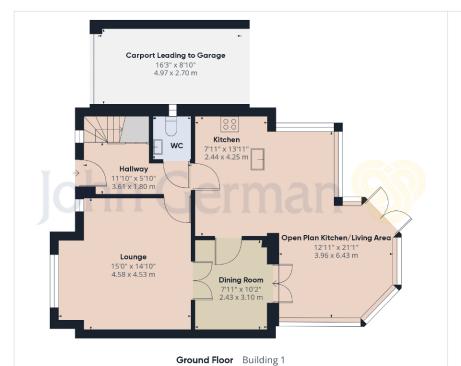

Internally the property comprises of an entrance door opening into the welcoming hallway with carpeted stairs rising to the first floor and access to the cloakroom with wash basin and WC. There is a useful understairs storage space cleverly designed by the current owners having a ceiling light point and carpeted flooring.

The generously sized living room has ample space for various seating arrangements, two windows to the front aspect and double doors opening to a second reception room which is currently being used as a dining room with a door to the kitchen and double doors opening into the conservatory.

The open plan kitchen and conservatory forms the heart of the home combined to provide a superb, large space for relaxation and entertaining. The kitchen has been refitted with a range of matching hi-gloss wall and base units with worksurfaces over, a lovely breakfast bar area, a range of integrated appliances and spotlights to the ceiling. There is open plan access to the large, double glazed conservatory with an apex roof, laminate flooring, ceiling fan and glazed double doors to the garden.

Outside - The property stands on a corner plot with a block paved parking area to the front with railings to the perimeter, stocked borders and a tarmac driveway leading to the carport with up and over door that in turn leads to the garage also with an up and over door, power and a door to the side.