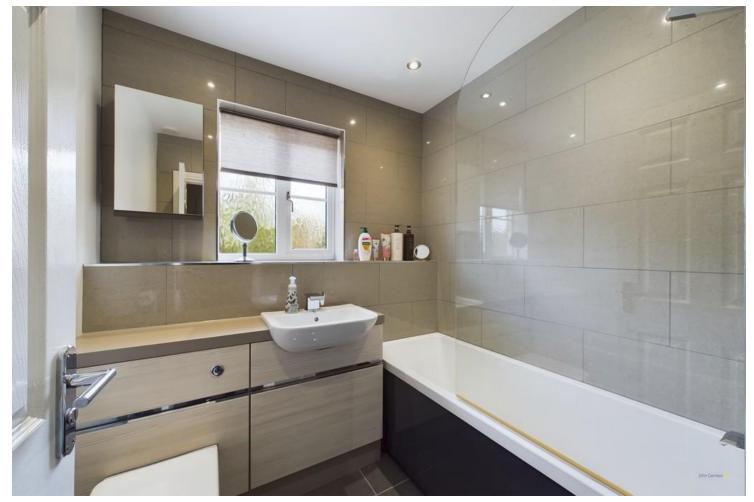

On the first floor, the master bedroom suite comprises a large double bedroom complete with dressing area with built-in wardrobes and a modern en suite shower room.

The second bedroom also features a fitted wardrobe and has dual aspect windows. The remaining two bedrooms enjoy a garden view. The family bathroom has been refitted and features a panelled bath with mains shower and screen, wash hand basin, low level WC, chrome heated towel rail and spotlights to the ceiling.