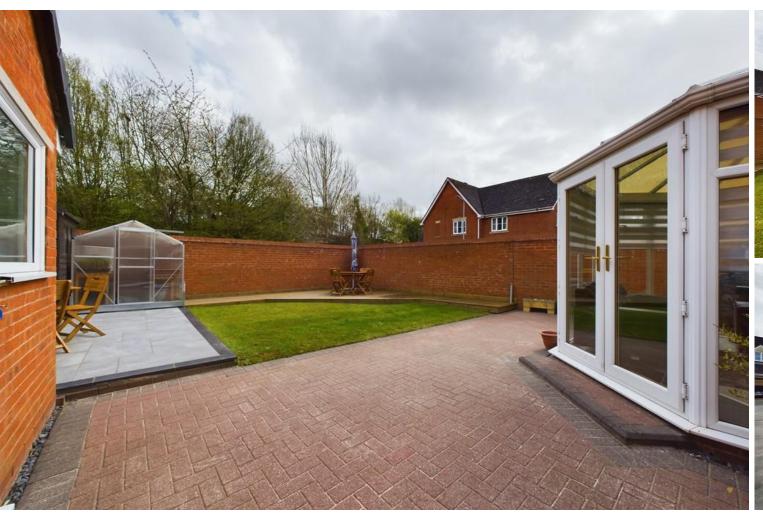

The delightful walled rear garden has two patio seating areas, garden shed, greenhouse and a lawn.