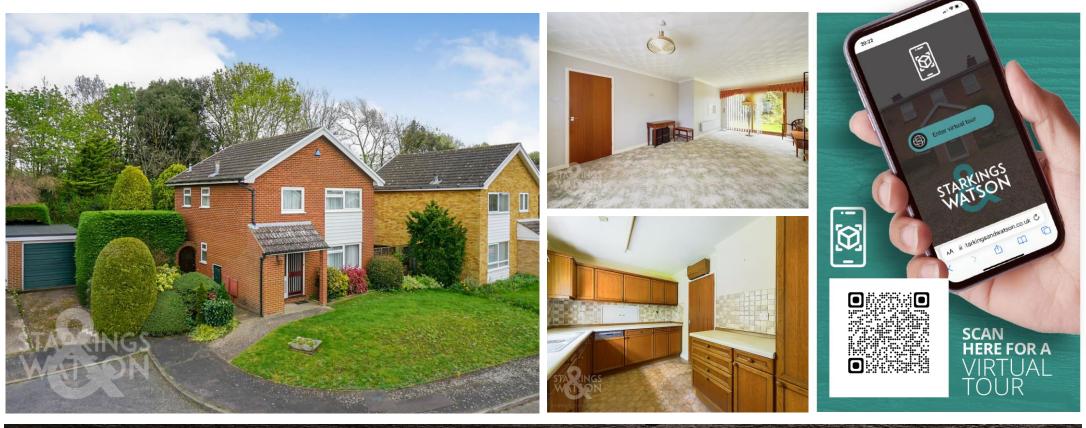

#### **IN SUMMARY**

NO CHAIN. This DETACHED FAMILY HOME can be found within this desirable suburb and tucked away towards the end of a QUIET CUL-DE-SAC. The living accommodation extends to just over 887 Sq. Ft (stms) and does leave some POTENTIAL TO EXTEND (stp). The ground floor offers up a 22' FT OPEN PLAN sitting and dining room, ground floor CLOAKROOM and kitchen with INTEGRATED APPLIANCES. The first floor gives way to THREE BEDROOMS and the FAMILY BATHROOM all off the central landing with all of this set within front and rear lawned gardens with OFF ROAD PARKING and a DRIVEWAY.

#### SETTING THE SCENE

The property is found to the right hand side of the cul-de-sac tucked away up a slight incline with a lawn front garden, concrete side access to the kitchen and gardens. To the left of the property there is a driveway and garage with well maintained hedges separating this from the property.

THE GRAND TOUR

Stepping into the main entrance hall you will have access into all of the ground floor rooms, additional under the stairs storage and the stairs for the first floor. Stepping in to the main living space you will find a generously sized, dual aspect sitting/dining room with ample floor space for any arrangement of soft furnishings and sliding doors leading out to the rear gardens. Back into the hallway and just beyond the storage cupboard is the cloakroom, a two piece suite with tilled flooring. To the rear of the property is the kitchen with views into the rear garden and side access towards the driveway. Within the kitchen there is an array of wall and base mounted storage which gives way to an integrated dishwasher, integrated oven and four ring gas hob all with extraction above whilst giving room for the washing machine and plumbing behind. On to the first floor, and directly in front of you, is the brilliantly spacious family bathroom, a three piece suite featuring a bathtub and wall mounted electric shower. The smaller of the three bedrooms can be found with a front facing aspect, currently modelled as the ideal home office, this versatile space can be fashioned however the new occupants may see fit. The two larger bedrooms sit with either a rear or front facing aspect, both with carpeted flooring and gas radiators whilst the larger, to the front, has built in storage set around the room.

#### **VIRTUAL TOUR**

View our virtual tour for a full 360 degree of the interior of the property.

Protected Index I propertymark PROTECTED PROTECTED PROTECTED IN CONTRACT OF CONTRACT.

For our full list of available properties, or for a **FREE INSTANT** online valuation visit