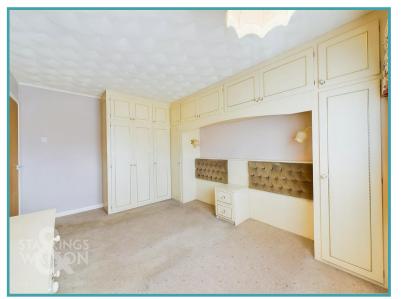

THE GRAND TOUR

Stepping into the main entrance hall you will have access into all of the ground floor rooms, additional under the stairs storage and the stairs for the first floor. Stepping in to the main living space you will find a generously sized, dual aspect sitting/dining room with ample floor space for any arrangement of soft furnishings and sliding doors leading out to the rear gardens. Back into the hallway and just beyond the storage cupboard is the cloakroom, a two piece suite with tilled flooring. To the rear of the property is the kitchen with views into the rear garden and side access towards the driveway. Within the kitchen there is an array of wall and base mounted storage which gives way to an integrated dishwasher, integrated oven and four ring gas hob all with extraction above whilst giving room for the washing machine and plumbing behind. On to the first floor, and directly in front of you, is the brilliantly spacious family bathroom, a three piece suite featuring a bathtub and wall mounted electric shower. The smaller of the three bedrooms can be found with a front facing aspect, currently modelled as the ideal home office, this versatile space can be fashioned however the new occupants may see fit. The two larger bedrooms sit with either a rear or front facing aspect, both with carpeted flooring and gas radiators whilst the larger, to the front, has built in storage set around the room.