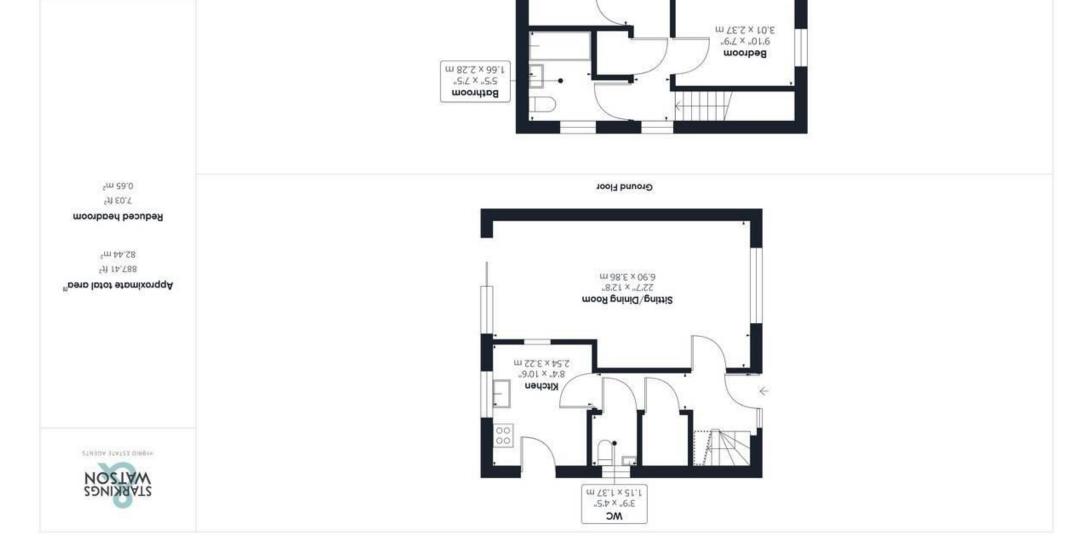

#### **IN SUMMARY**

NO CHAIN. This DETACHED FAMILY HOME can be found within this desirable suburb and tucked away towards the end of a QUIET CUL-DE-SAC. The living accommodation extends to just over 887 Sq. Ft (stms) and does leave some POTENTIAL TO EXTEND (stp). The ground floor offers up a 22' FT OPEN PLAN sitting and dining room, ground floor CLOAKROOM and kitchen with INTEGRATED APPLIANCES. The first floor gives way to THREE BEDROOMS and the FAMILY BATHROOM all off the central landing with all of this set within front and rear lawned gardens with OFF ROAD PARKING and a DRIVEWAY.

THE GRAND TOUR

Stepping into the main entrance hall you will have access into all of the ground floor rooms, additional under the stairs storage and the stairs for the first floor. Stepping in to the main living space you will find a generously sized, dual aspect sitting/dining room with ample floor space for any arrangement of soft furnishings and sliding doors leading out to the rear gardens. Back into the hallway and just beyond the storage cupboard is the cloakroom, a two piece suite with tilled flooring. To the rear of the property is the kitchen with views into the rear garden and side access towards the driveway. Within the kitchen there is an array of wall and base mounted storage which gives way to an integrated dishwasher, integrated oven and four ring gas hob all with extraction above whilst giving room for the washing machine and plumbing behind. On to the first floor, and directly in front of you, is the brilliantly spacious family bathroom, a three piece suite featuring a bathtub and wall mounted electric shower. The smaller of the three bedrooms can be found with a front facing aspect, currently modelled as the ideal home office, this versatile space can be fashioned however the new occupants may see fit. The two larger bedrooms sit with either a rear or front facing aspect, both with carpeted flooring and gas radiators whilst the larger, to the front, has built in storage set around the room.

starkingsandwatson.co.uk

Floor 1

m 40.4 x 72.2

8.2, × 13.5, **Bedroom**  "0'01 × "2'E1 m 70.E × 01.4

Bedroom

section bits a section of the sectio

moonbead besubes (); (#SE.#\m2.1 wolad)

While every attempt has been made to ensure accuracy, all measurements are approximate, not to scale. This floor plan is for illustrative purposes only.