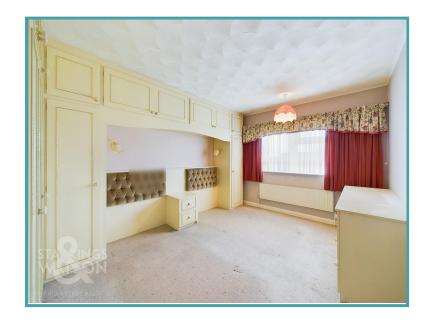

THE GRAND TOUR

Stepping into the main entrance hall you will have access into all of the ground floor rooms, additional under the stairs storage and the stairs for the first floor. Stepping in to the main living space you will find a generously sized, dual aspect sitting/dining room with ample floor space for any arrangement of soft furnishings and sliding doors leading out to the rear gardens. Back into the hallway and just beyond the storage cupboard is the cloakroom, a two piece suite with tilled flooring. To the rear of the property is the kitchen with views into the rear garden and side access towards the driveway. Within the kitchen there is an array of wall and base mounted storage which gives way to an integrated dishwasher, integrated oven and four ring gas hob all with extraction above whilst giving room for the washing machine and plumbing behind. On to the first floor, and directly in front of you, is the brilliantly spacious family bathroom, a three piece suite featuring a bathtub and wall mounted electric shower. The smaller of the three bedrooms can be found with a front facing aspect, currently modelled as the ideal home office, this versatile space can be fashioned however the new occupants may see fit. The two larger bedrooms sit with either a rear or front facing aspect, both with carpeted flooring and gas radiators whilst the larger, to the front, has built in storage set around the room.