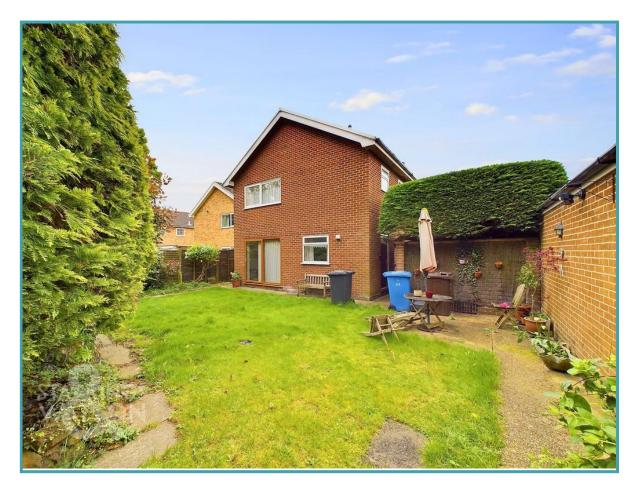

#### THE GREAT OUTDOORS

The rear garden is predominantly laid to lawn with a steep embankment at the very rear of the property currently giving greenery and privacy to the garden space. To the left of the garden is the personal access

door into the detached brick garage.