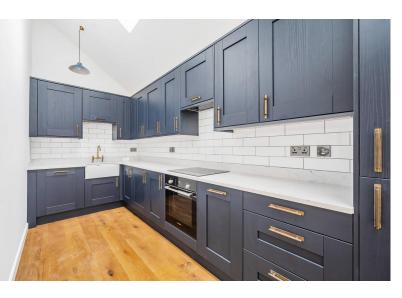

Step inside to discover luxury finishes throughout, including an integrated wood burner for cosy warmth, engineered wood with underfloor heating on the ground level and seamless wireless Bluetooth speakers embedded in the ceiling. The stunning kitchen features integrated appliances and a thoughtful layout with direct access to the garden, ideal for entertaining. Four Conservation Velux windows add character and charm to the space.