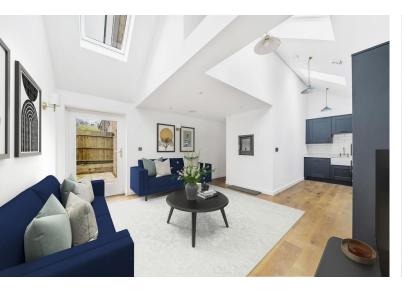

Step inside to discover luxury finishes throughout, including an integrated wood burner for cosy warmth, engineered wood with underfloor heating on the ground level and seamless wireless Bluetooth speakers embedded in the ceiling. The stunning kitchen features integrated appliances and a thoughtful layout with direct access to the garden, ideal for entertaining. Four Conservation Velux windows add character and charm to the space.