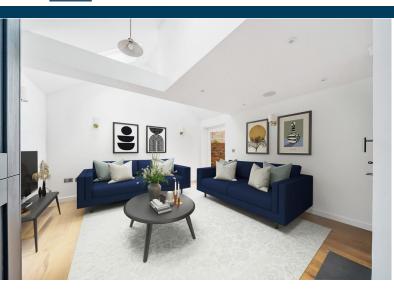

Step inside to discover luxury finishes throughout, including an integrated wood burner for cosy warmth, engineered wood with underfloor heating on the ground level and seamless wireless Bluetooth speakers embedded in the ceiling. The stunning kitchen features integrated appliances and a thoughtful layout with direct access to the garden, ideal for entertaining. Four Conservation Velux windows add character and charm to the space.