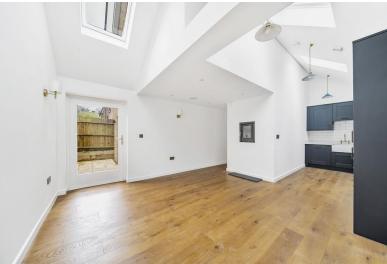

Step inside to discover luxury finishes throughout, including an integrated wood burner for cosy warmth, engineered wood with underfloor heating on the ground level and seamless wireless Bluetooth speakers embedded in the ceiling. The stunning kitchen features integrated appliances and a thoughtful layout with direct access to the garden, ideal for entertaining. Four Conservation Velux windows add character and charm to the space.