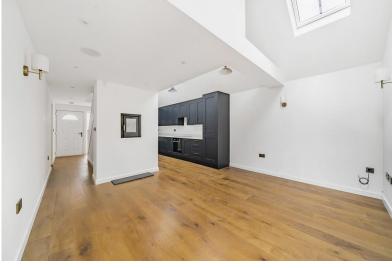

Step inside to discover luxury finishes throughout, including an integrated wood burner for cosy warmth, engineered wood with underfloor heating on the ground level and seamless wireless Bluetooth speakers embedded in the ceiling. The stunning kitchen features integrated appliances and a thoughtful layout with direct access to the garden, ideal for entertaining. Four Conservation Velux windows add character and charm to the space.