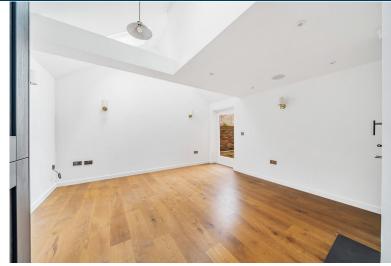

Step inside to discover luxury finishes throughout, including an integrated wood burner for cosy warmth, engineered wood with underfloor heating on the ground level and seamless wireless Bluetooth speakers embedded in the ceiling. The stunning kitchen features integrated appliances and a thoughtful layout with direct access to the garden, ideal for entertaining. Four Conservation Velux windows add character and charm to the space.