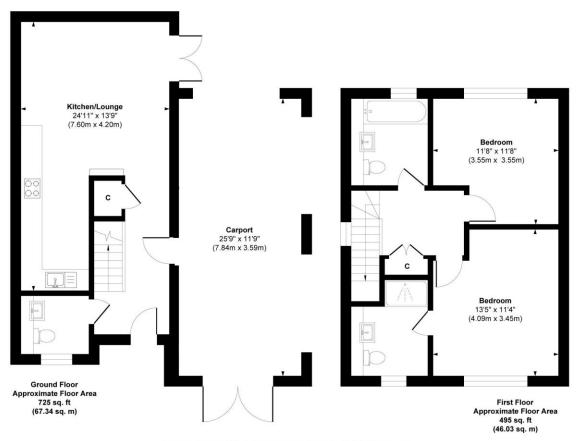

s highly regarded for its outstanding countryside including 'The Nower', Ranmore Common and Box Hill (National Trust) - ideal for the walking and riding enthusiast, plus Denbies Wine Estate (England's largest vineyard) situated on the norther outskirts of Dorking.

VIEWING - Strictly by appointment through Seymours Estate Agents, Cummins House, 62 South Street, Dorking, RH4 2HD.

FIXTURES & FITTINGS - Items known as fixtures and fittings, whether mentioned or not in these sales particulars, are excluded from the sale but may be available by separate negotiation.

MISREPRESENTATION ACT - Whilstevery care has been taken to prepare these sales particulars, they are for guidance purposes only and should not be relied upon. Potential buyers are advised to recheck the measurements.















Approx. Gross Internal Floor Area 1220 sq. ft / 113.37 sq. m



#### **COUNCIL TAX BAN D**

Ε

#### **TEN URE**

Freehold

### LOCAL AUTHORITY

Mole Valley District Council

#### **CONTACT**

Cummins House, 62 South Street, Dorking, Surrey, RH4 2HD www.seymours-estates.co.uk sales@seymours-dorking.co.uk 01306 776674