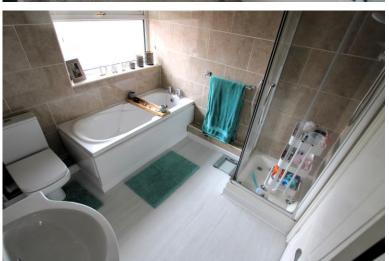

## **Bathroom**

The bathroom on this floor is fitted with a four-piece suite comprising of a Bath, wash hand basin low level WC and enclosed shower area with fitted electric shower.