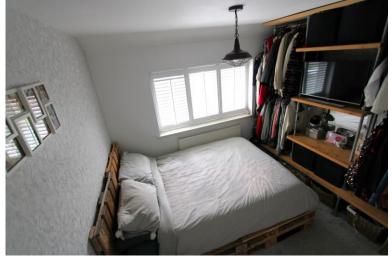

### Second Floor:

**A loft room** (3.14m x 0.86m/ 10'4" x 2'10") With fitted Carpet and multiple roof windows offers additional versatile space.