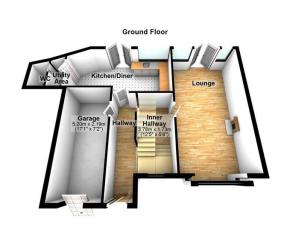

## **Ground Floor:**

As you enter, the hallway sets the tone with its welcoming ambiance and practical layout. The hallway leads seamlessly into:

**kitchen/diner** (5.55m x 2.61m/ 18'2" x 8'7") Fitted with base and eye-level units, modern shaped stainless steel sink, and integrated fridge/freezer. French doors to the rear garden, creating a seamless indoor-outdoor flow.

## Utility area

Offering a separate space for your washing machine and tumble Dryer.

## WC

Fitted with a 2 piece suite comprising of a low level Wc and hand wash basin.

**The lounge** (6.49m x 3.47m/ 21'4" x 11'5") With fitted carpet , boasts a fireplace and ample natural light from double glazed windows and French doors to the rear garden.