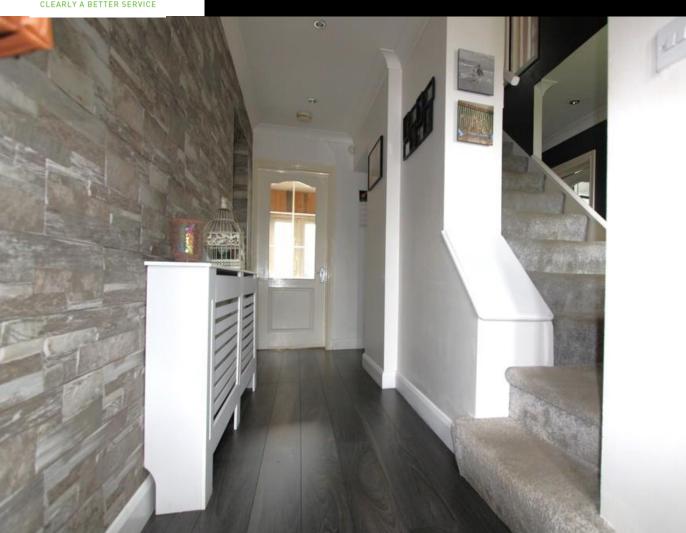

## **Ground Floor:**

As you enter, the hallway sets the tone with its welcoming ambiance and practical layout. The hallway leads seamlessly into:

**kitchen/diner** (5.55m x 2.61m/ 18'2" x 8'7") Fitted with base and eye-level units, modern shaped stainless steel sink, and integrated fridge/freezer. French doors to the rear garden, creating a seamless indoor-outdoor flow.