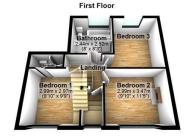

First Floor: Find three well-appointed bedrooms:

**Bedroom 1** (2.99m x 2.97m plus 3.07m x 3.07m / 9'10" x 9'9" plus 10'1" x 10'1"):

Features fitted carpet, Upvc double glazed window, Radiator and an **En-suite** bathroom with low level WC wash hand basin and shower cubicle with electric shower.

**Bedroom 3** (3.47m x 3.41m / 11'5" x 11'2"): Offers a comfortable living space with fitted carpet, radiator and Upvc Double Glazed window.

## **Bathroom**

The bathroom on this floor is fitted with a four-piece suite comprising of a Bath, wash hand basin low level WC and enclosed shower area with fitted electric shower.