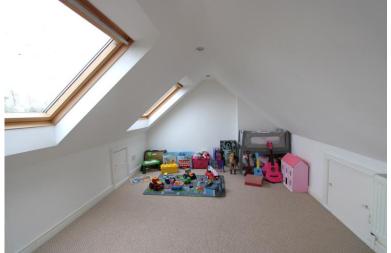

### Second Floor:

**A loft room** (3.14m x 0.86m/ 10'4" x 2'10") With fitted Carpet and multiple roof windows offers additional versatile space.