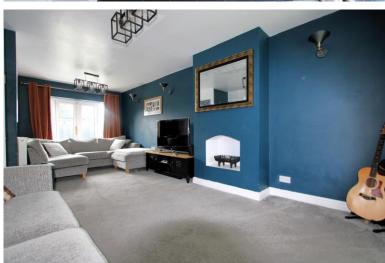

## WC

Fitted with a 2 piece suite comprising of a low level Wc and hand wash basin.

**The lounge** (6.49m x 3.47m/ 21'4" x 11'5") With fitted carpet , boasts a fireplace and ample natural light from double glazed windows and French doors to the rear garden.