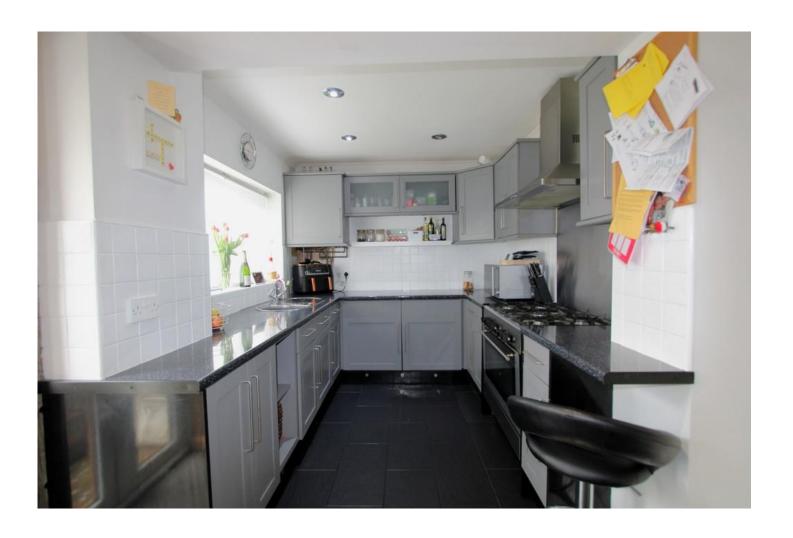

## **Ground Floor:**

As you enter, the hallway sets the tone with its welcoming ambiance and practical layout. The hallway leads seamlessly into:

**kitchen/diner** (5.55m x 2.61m/ 18'2" x 8'7") Fitted with base and eye-level units, modern shaped stainless steel sink, and integrated fridge/freezer. French doors to the rear garden, creating a seamless indoor-outdoor flow.