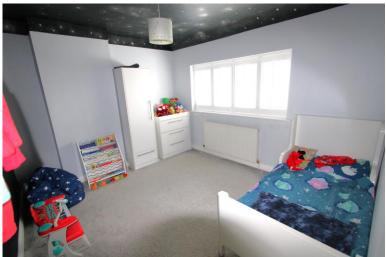

First Floor: Find three well-appointed bedrooms:

**Bedroom 1** (2.99m x 2.97m plus 3.07m x 3.07m / 9'10" x 9'9" plus 10'1" x 10'1"):

Features fitted carpet, Upvc double glazed window, Radiator and an **En-suite** bathroom with low level WC wash hand basin and shower cubicle with electric shower.