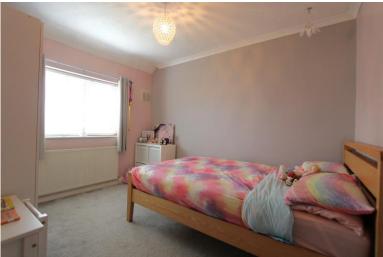

**Bedroom 3** (3.47m x 3.41m / 11'5" x 11'2"): Offers a comfortable living space with fitted carpet, radiator and Upvc Double Glazed window.