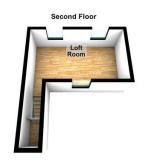

### Second Floor:

**A loft room** (3.14m x 0.86m/ 10'4" x 2'10") With fitted Carpet and multiple roof windows offers additional versatile space.