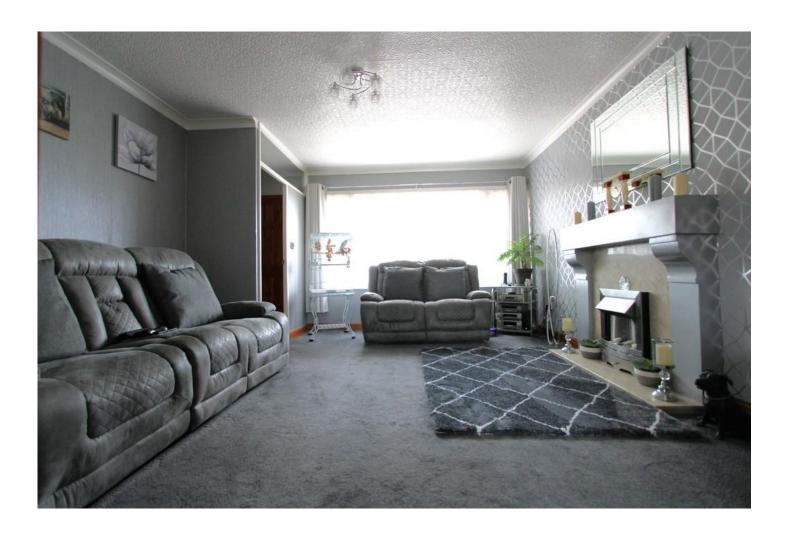

# The lounge

(4.51m x 3.91m / 14'10" x 12'10" max)
Fitted carpet throughout, featuring a UPVC double glazed window to the front, radiator, and a bi-fold door opening to the kitchen/dining room.

Fitted with a comprehensive range of base and eye level units, complemented by a stainless-steel sink, built-in electric fan-assisted double oven, and gas hob. Three UPVC double glazed windows overlook the rear garden, filling the space with natural light. French patio door leads to the enclosed rear garden