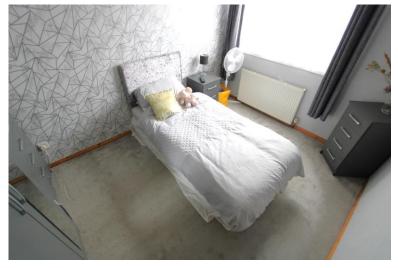

(3.02m x 2.11m / 9'11" x 6'11"):

Ideal as a children's room or home office, this bedroom includes a UPVC double glazed window to the front, a convenient storage cupboard, and a radiator.