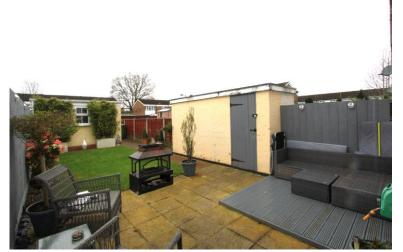

### Rear Garden:

The enclosed rear garden features a variety of plants and shrubs, along with a lawned area, paved patio with decking, and additional space for outdoor enjoyment.