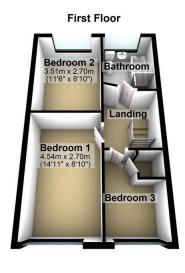

### First Floor:

Upstairs, you'll find three well-proportioned bedrooms:

(4.54m x 2.70m / 14'11" x 8'10"):

This spacious bedroom features a UPVC double glazed window to the front and a radiator. Ample space is available for a double bed and additional furnishings, creating a cozy retreat.

## Bedroom 2

(3.51m x 2.70m / 11'6" x 8'10"):

The second bedroom boasts a UPVC double glazed window overlooking the rear garden, providing a peaceful ambiance. A radiator ensures comfort throughout the year.

(3.02m x 2.11m / 9'11" x 6'11"):

Ideal as a children's room or home office, this bedroom includes a UPVC double glazed window to the front, a convenient storage cupboard, and a radiator.

### The bathroom

Fitted with a four-piece suite comprising a bath, wash hand basin, low-level WC, separate shower cubicle and tiled surround. A window to the rear and a heated towel rail completes the space.