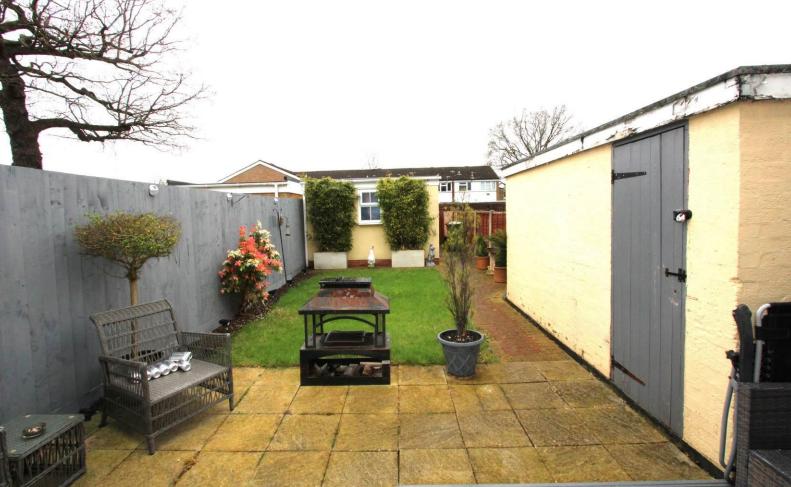

### Rear Garden:

The enclosed rear garden features a variety of plants and shrubs, along with a lawned area, paved patio with decking, and additional space for outdoor enjoyment.

## Garage:

A Large 12foot by 18foot garage with an up and over door, UPVC double glazed window to the rear, and UPVC double glazed side door provides convenient parking and storage space.