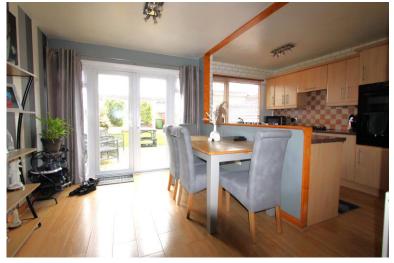

# The lounge

(4.51m x 3.91m / 14'10" x 12'10" max)
Fitted carpet throughout, featuring a UPVC double glazed window to the front, radiator, and a bi-fold door opening to the kitchen/dining room.

Fitted with a comprehensive range of base and eye level units, complemented by a stainless-steel sink, built-in electric fan-assisted double oven, and gas hob. Three UPVC double glazed windows overlook the rear garden, filling the space with natural light. French patio door leads to the enclosed rear garden