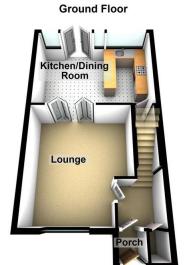

### **Ground Floor:**

Upon entering through the UPVC double glazed entrance door, you are greeted by a porch leading to a spacious hallway with a storage cupboard, radiator, and stairs to the first floor.

# The lounge

(4.51m x 3.91m / 14'10" x 12'10" max)
Fitted carpet throughout, featuring a UPVC double glazed window to the front, radiator, and a bi-fold door opening to the kitchen/dining room.

Fitted with a comprehensive range of base and eye level units, complemented by a stainless-steel sink, built-in electric fan-assisted double oven, and gas hob. Three UPVC double glazed windows overlook the rear garden, filling the space with natural light. French patio door leads to the enclosed rear garden