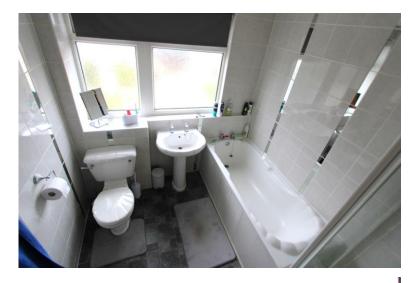

### The bathroom

Fitted with a four-piece suite comprising a bath, wash hand basin, low-level WC, separate shower cubicle and tiled surround. A window to the rear and a heated towel rail completes the space.