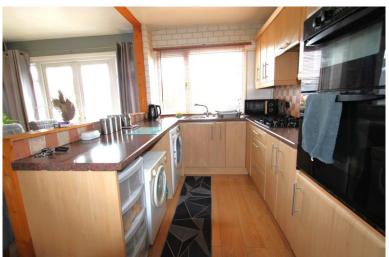

# The lounge

(4.51m x 3.91m / 14'10" x 12'10" max)
Fitted carpet throughout, featuring a UPVC double glazed window to the front, radiator, and a bi-fold door opening to the kitchen/dining room.

Fitted with a comprehensive range of base and eye level units, complemented by a stainless-steel sink, built-in electric fan-assisted double oven, and gas hob. Three UPVC double glazed windows overlook the rear garden, filling the space with natural light. French patio door leads to the enclosed rear garden