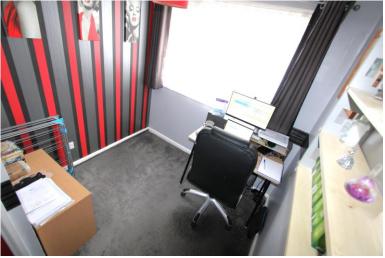

(3.02m x 2.11m / 9'11" x 6'11"):

Ideal as a children's room or home office, this bedroom includes a UPVC double glazed window to the front, a convenient storage cupboard, and a radiator.