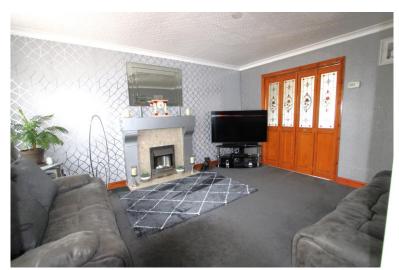

# The lounge

(4.51m x 3.91m / 14'10" x 12'10" max)
Fitted carpet throughout, featuring a UPVC double glazed window to the front, radiator, and a bi-fold door opening to the kitchen/dining room.

Fitted with a comprehensive range of base and eye level units, complemented by a stainless-steel sink, built-in electric fan-assisted double oven, and gas hob. Three UPVC double glazed windows overlook the rear garden, filling the space with natural light. French patio door leads to the enclosed rear garden