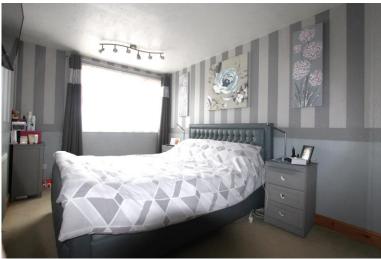

### First Floor:

Upstairs, you'll find three well-proportioned bedrooms:

(4.54m x 2.70m / 14'11" x 8'10"):

This spacious bedroom features a UPVC double glazed window to the front and a radiator. Ample space is available for a double bed and additional furnishings, creating a cozy retreat.