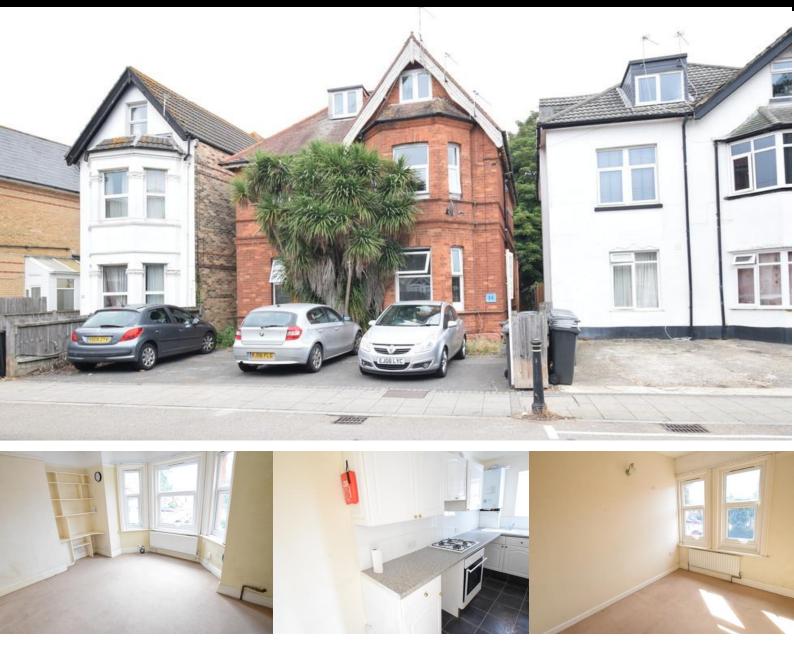

## **Description:**

SOUTHBOURNE – A NEWLY REDECORATED UNFURNISHED one bedroom 1<sup>st</sup> floor flat (no lift) located in close proximity to both Southbourne and central Boscombe. ONE DOUBLE BEDROOM; large lounge/diner; kitchen with electric oven, gas hob, and space for both a washing machine and a fridge-freezer; shower room with W/C and basin. Property benefits from having both NEW CARPETS THROUGHOUT and GAS CENTRAL HEATING, as well as ON SITE PARKING offered on a first come, first served basis. A decent property in a convenient location. FULLY MANAGED. AVAILABLE 17/04/2024.