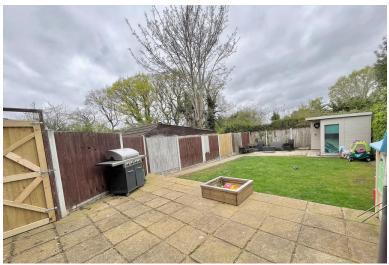

Exiting via kitchen / diner the garden the garden commences with paved area perfect for summer BBQ's and then offers low maintenance with lawn to centre and paved path to side leading to the hardstand and summer house to rear.

## Summerhouse;

With full electric via its own fuseboard the summer house offers potential to convert into home office, gym, bar or a multiuse room.

EPC - D Council tax band - D

%epcGraph\_c\_1\_304%