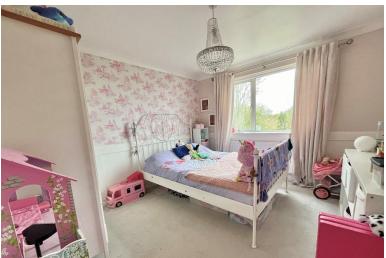

Bedroom 3; 2.9m x 2m

A good size single bedroom with modern childrens decor including grey feature wall paper, grey carpet, blinds and curtains to windows, ceiling lighting and radiator

Garden; Approx 60ft