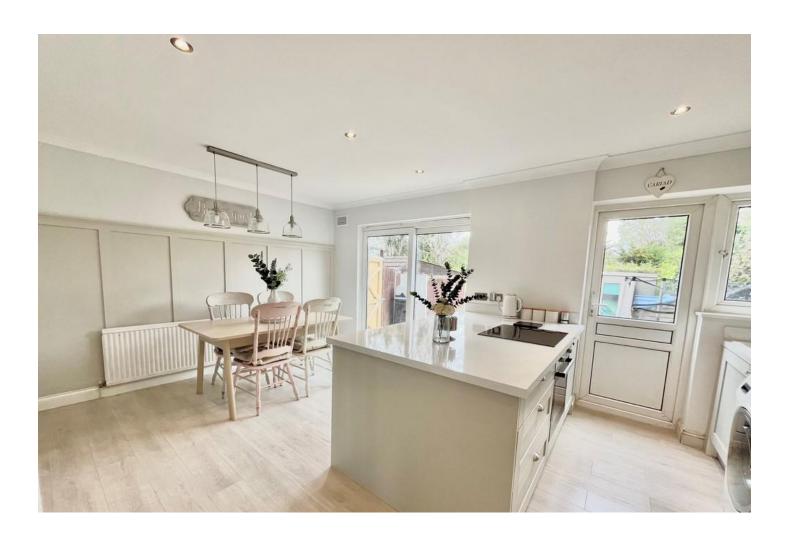

## Hallway;

Light and spacious with fresh neutral decor, wood flooring, carpeted stairs to first floor and access to both living room and kitchen / diner.

Kitchen / Diner; 5.3m x 3.3m

Clearly the centre of the house and the perfect entertaining space, the newly installed kitchen offers it all. Integrated fridge freezer and dishwasher, built in larger / storage cupboard, spot light fittings, patio doors out to garden, laminate flooring, , spot light fittings, radiator, ample space for dining furniture and lots more.