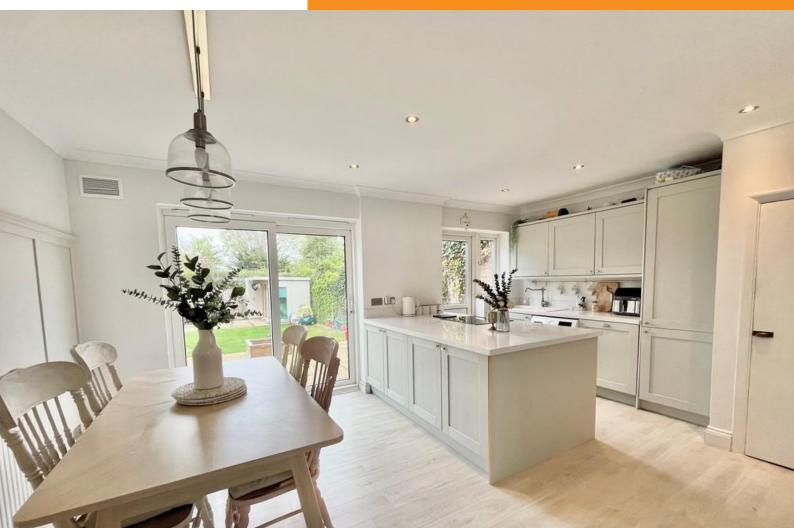

## Hallway;

Light and spacious with fresh neutral decor, wood flooring, carpeted stairs to first floor and access to both living room and kitchen / diner.

Kitchen / Diner; 5.3m x 3.3m

Clearly the centre of the house and the perfect entertaining space, the newly installed kitchen offers it all. Integrated fridge freezer and dishwasher, built in larger / storage cupboard, spot light fittings, patio doors out to garden, laminate flooring, , spot light fittings, radiator, ample space for dining furniture and lots more.