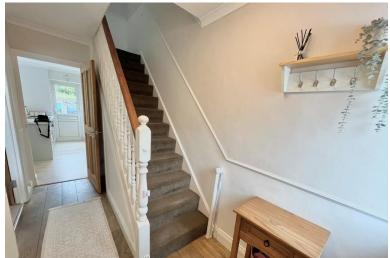

## Hallway;

Light and spacious with fresh neutral decor, wood flooring, carpeted stairs to first floor and access to both living room and kitchen / diner.

Kitchen / Diner; 5.3m x 3.3m

Clearly the centre of the house and the perfect entertaining space, the newly installed kitchen offers it all. Integrated fridge freezer and dishwasher, built in larger / storage cupboard, spot light fittings, patio doors out to garden, laminate flooring, , spot light fittings, radiator, ample space for dining furniture and lots more.