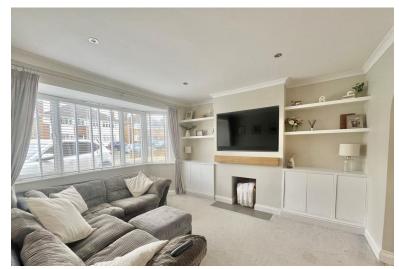

Living room; 4m x 3.4m A fresh modern living room with suntrap window providing lots of natural light. Newly installed

entertaining unit around chimney ideal for wall mounting TV. Radiator, spot light fittings, blinds and curtains to window.