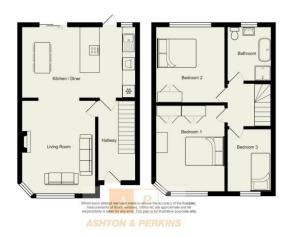

## Hallway;

Light and spacious with fresh neutral decor, wood flooring, carpeted stairs to first floor and access to both living room and kitchen / diner.

Kitchen / Diner; 5.3m x 3.3m

Clearly the centre of the house and the perfect entertaining space, the newly installed kitchen offers it all. Integrated fridge freezer and dishwasher, built in larger / storage cupboard, spot light fittings, patio doors out to garden, laminate flooring, , spot light fittings, radiator, ample space for dining furniture and lots more.

Living room; 4m x 3.4m A fresh modern living room with suntrap window providing lots of natural light. Newly installed

entertaining unit around chimney ideal for wall mounting TV. Radiator, spot light fittings, blinds and curtains to window.

Carpeted stairs leads to landing and hatch to insulated and boarded loft

Bedroom 1; 4m x 3.2m

Master bedroom located at the front of the property includes a suntrap window providing lots of natural light. Modern decor, blinds and curtains to windows and ample space for large bed and furniture.

Bedroom 2; 3.5m x 3.2m

Overlooking the rear garden bedroom 2 has been tastefully decorated and includes feature wall with wood panelling to lower half. Carpeted flooring, radiator, centre ceiling light fitting.

Bedroom 3; 2.9m x 2m

A good size single bedroom with modern childrens decor including grey feature wall paper, grey carpet, blinds and curtains to windows, ceiling lighting and radiator

Garden; Approx 60ft