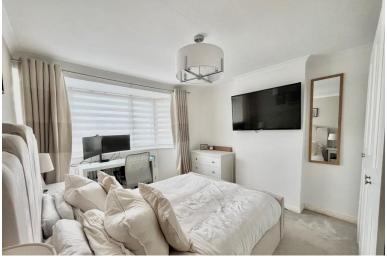

Carpeted stairs leads to landing and hatch to insulated and boarded loft

Bedroom 1; 4m x 3.2m

Master bedroom located at the front of the property includes a suntrap window providing lots of natural light. Modern decor, blinds and curtains to windows and ample space for large bed and furniture.