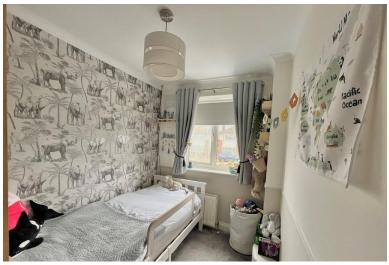

Bedroom 3; 2.9m x 2m

A good size single bedroom with modern childrens decor including grey feature wall paper, grey carpet, blinds and curtains to windows, ceiling lighting and radiator

Garden; Approx 60ft