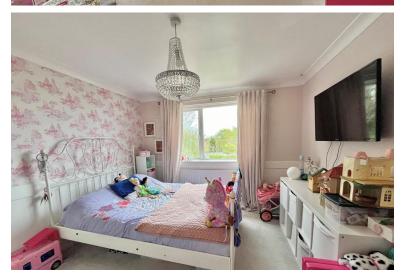

Bedroom 3; 2.9m x 2m

A good size single bedroom with modern childrens decor including grey feature wall paper, grey carpet, blinds and curtains to windows, ceiling lighting and radiator

Garden; Approx 60ft