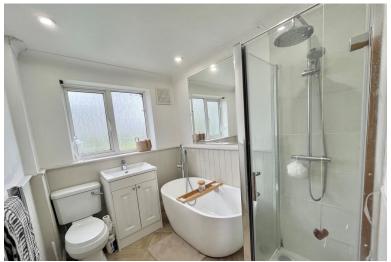

## Hallway;

Light and spacious with fresh neutral decor, wood flooring, carpeted stairs to first floor and access to both living room and kitchen / diner.

Kitchen / Diner; 5.3m x 3.3m

Clearly the centre of the house and the perfect entertaining space, the newly installed kitchen offers it all. Integrated fridge freezer and dishwasher, built in larger / storage cupboard, spot light fittings, patio doors out to garden, laminate flooring, , spot light fittings, radiator, ample space for dining furniture and lots more.