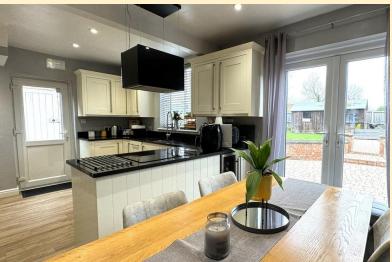

with a modern range of wall, base and drawer units with quartz work surfaces, under counter stainless steel sink with flexi-hose mixer tap, integrated dishwasher, wine chiller, electric oven and Samsung electric hob with extractor over. Ample room for a dining table, window and French doors to the rear patio making a great place to dine, radiator, TV point, space for a freestanding fridge freezer, external door to the side and luxury vinyl tiled flooring.