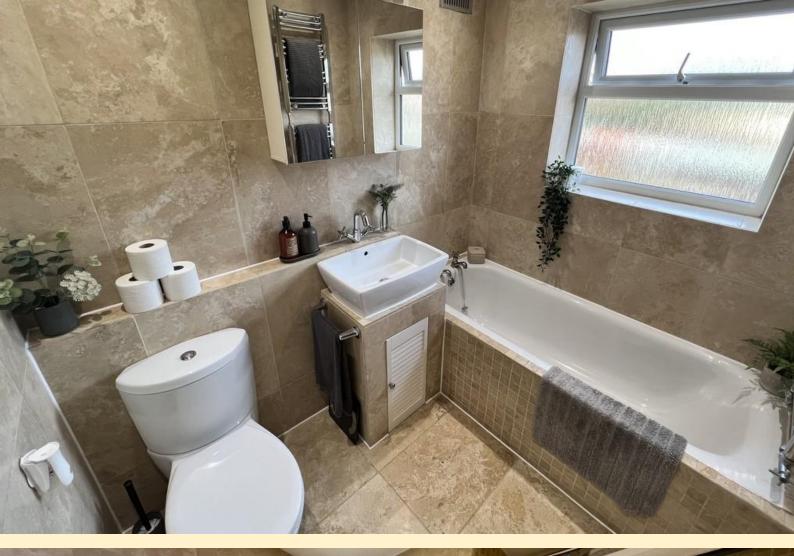

**BEDROOM TWO** 12' 1" x 11' 0" (3.7m x 3.37 reducing to 2.60 m) Having a window to the rear aspect, radiator, airing cupboard housing the combi boiler and carpet flooring.

BATHROOM 7' 1" x 5' 5" (2.16m x 1.67m) Comprising of a panel bath, heated towel rail, vanity unit wash hand basin, low flush WC and a shower cubicle with fixed waterfall shower head and shower riser. Obscure glazed window, LED lighting and porcelain tiled walls and