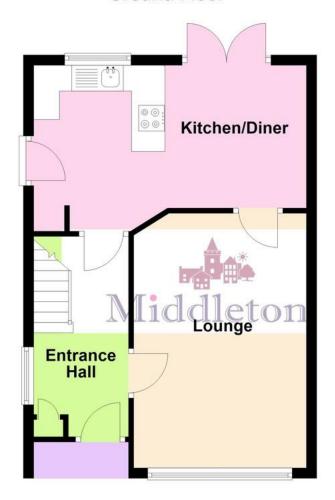

.

REAR GARDEN Having an extensive block paved seating area adjacent to the house and extending up some steps to the raised lawn area creating a further seating area. Large garden shed and garden tap, mature shrubs and wood panel fencing to the boundary.

AGENTS NOTE Please note that any services, heating, systems or appliances have not been tested by Middletons, and no warranty can be given or implied as to their working order. Fixtures and fittings other than those mentioned to be agreed with the Seller. All measurements are approximate and all floor plans are intended as a guide only.

**WHAT IS YOUR HOME WORTH?** Whether you plan to sell or just want to know what your property is worth please call us on 01664 566258 for a free no obligation valuation.













## **Ground Floor**



## First Floor



This floorplan has been produced by Middletons as a guide only. For further information call 01664 566258. Plan produced using PlanUp.