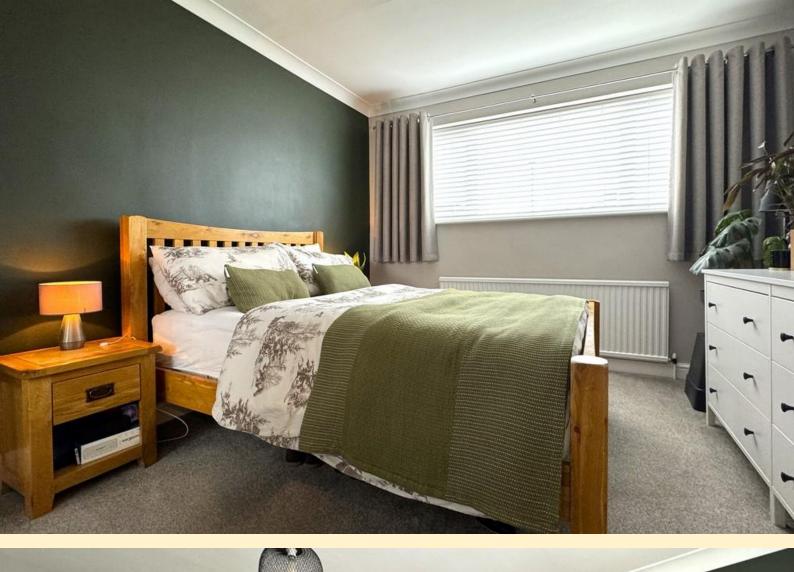

**LANDING** Taking the stairs from the entrance hall to the first floor having a window to the side aspect and oak doors off to:

**BEDROOM ONE** 13'  $2'' \times 10' 1'' (4.02m \times 3.08m)$  Having a window to the front aspect, radiator and carpet flooring.