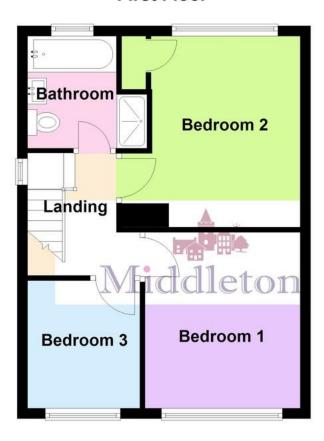

**LANDING** Taking the stairs from the entrance hall to the first floor having a window to the side aspect and oak doors off to:

**BEDROOM ONE** 13'  $2'' \times 10' 1'' (4.02m \times 3.08m)$  Having a window to the front aspect, radiator and carpet flooring.

**BEDROOM TWO** 12' 1" x 11' 0" (3.7m x 3.37 reducing to 2.60 m) Having a window to the rear aspect, radiator, airing cupboard housing the combi boiler and carpet flooring.

BATHROOM 7' 1" x 5' 5" (2.16m x 1.67m) Comprising of a panel bath, heated towel rail, vanity unit wash hand basin, low flush WC and a shower cubicle with fixed waterfall shower head and shower riser. Obscure glazed window, LED lighting and porcelain tiled walls and

flooring.

**BEDROOM THREE** 8' 0" x 6' 11" (2.46m x 2.12m) Having a window to the front aspect, radiator and carpet flooring.

**FRONT ASPECT** Generous block paved driveway to the front providing ample off road parking, dwarf wall to the boundary and a storm porch to the front door.

## First Floor

This floorplan has been produced by Middletons as a guide only. For further information call 01664 566258. Plan produced using PlanUp.