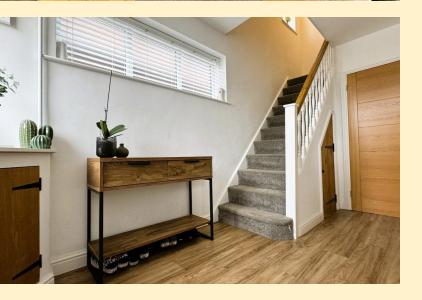

**ENTRANCE HALL** Having stairs rising to the first floor landing, under stairs storage cupboard, radiator, obscure glazed window, luxury vinyl tiled flooring and oak doors off to;

**LOUNGE** 16'  $2'' \times 10' \times 11'' \times 10' \times 11'' \times 10' \times 1$ 