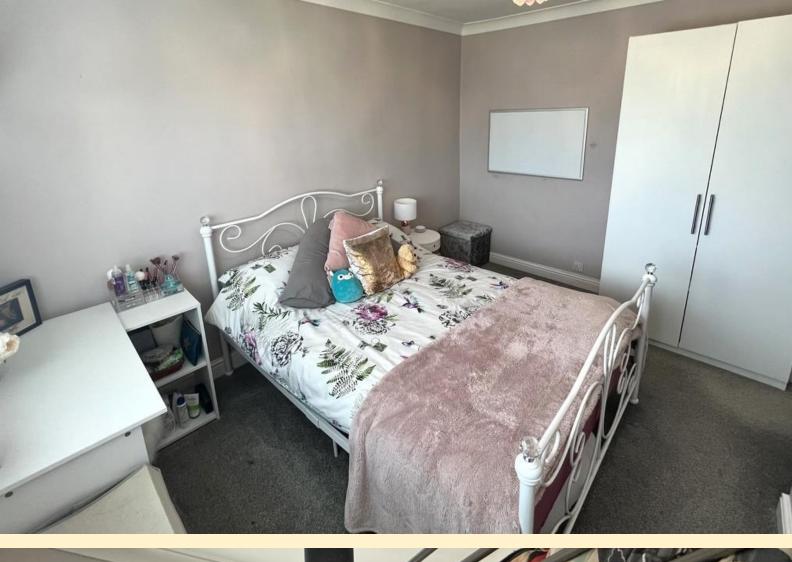

**BEDROOM TWO** 12' 1" x 11' 0" (3.7m x 3.37 reducing to 2.60 m) Having a window to the rear aspect, radiator, airing cupboard housing the combi boiler and carpet flooring.

BATHROOM 7' 1" x 5' 5" (2.16m x 1.67m) Comprising of a panel bath, heated towel rail, vanity unit wash hand basin, low flush WC and a shower cubicle with fixed waterfall shower head and shower riser. Obscure glazed window, LED lighting and porcelain tiled walls and

flooring.

**BEDROOM THREE** 8' 0" x 6' 11" (2.46m x 2.12m) Having a window to the front aspect, radiator and carpet flooring.

**FRONT ASPECT** Generous block paved driveway to the front providing ample off road parking, dwarf wall to the boundary and a storm porch to the front door.