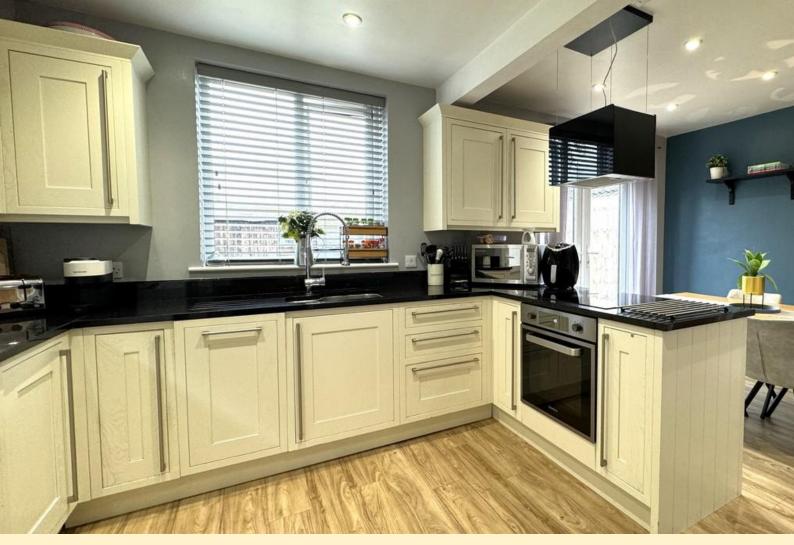

with a modern range of wall, base and drawer units with quartz work surfaces, under counter stainless steel sink with flexi-hose mixer tap, integrated dishwasher, wine chiller, electric oven and Samsung electric hob with extractor over. Ample room for a dining table, window and French doors to the rear patio making a great place to dine, radiator, TV point, space for a freestanding fridge freezer, external door to the side and luxury vinyl tiled flooring.