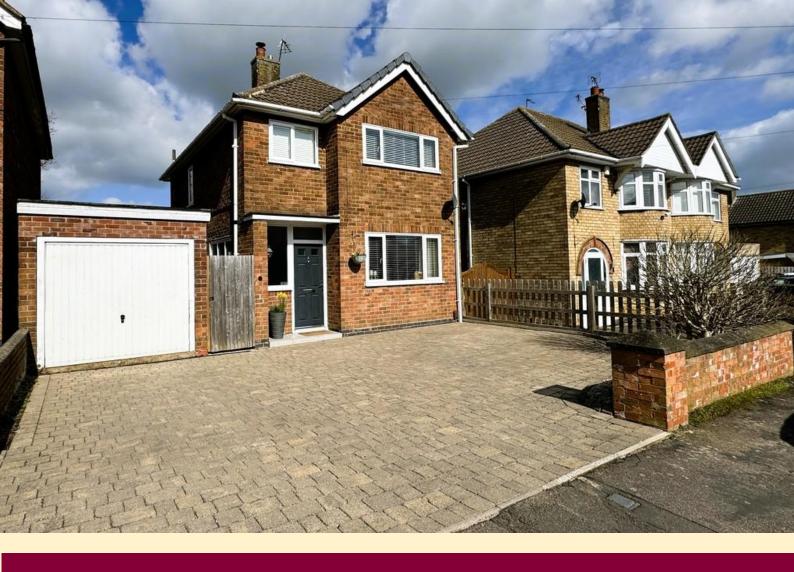

## **LUDLOW DRIVE, MELTON MOWBRAY**

Asking Price Of £310,000

Three Bedrooms

Freehold

**DETACHED HOUSE** 

LANDSCAPED REAR GARDEN

**LOCAL AMENITIES NEARBY** 

**COUNCIL TAX BAND C** 

**DRIVEWAY AND GARAGE** 

**NICELY APPOINTED THROUGHOUT** 

**CLOSE TO LOCAL SCHOOLS** 

**NORTH SIDE OF MELTON MOWBRAY** 

01664 566258

info@middletons.uk.com

Beautifully presented three bedroom detached house situated to the north side of Melton Mowbray. Within walking distance of the John Ferneley college and Melton country park.

flooring.

**BEDROOM THREE** 8' 0" x 6' 11" (2.46m x 2.12m) Having a window to the front aspect, radiator and carpet flooring.

**FRONT ASPECT** Generous block paved driveway to the front providing ample off road parking, dwarf wall to the boundary and a storm porch to the front door.