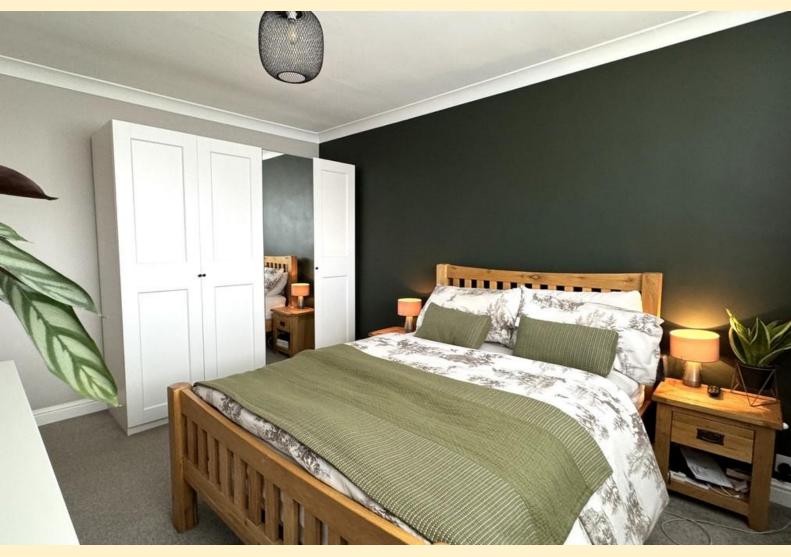

**LANDING** Taking the stairs from the entrance hall to the first floor having a window to the side aspect and oak doors off to:

**BEDROOM ONE** 13'  $2'' \times 10' 1'' (4.02m \times 3.08m)$  Having a window to the front aspect, radiator and carpet flooring.