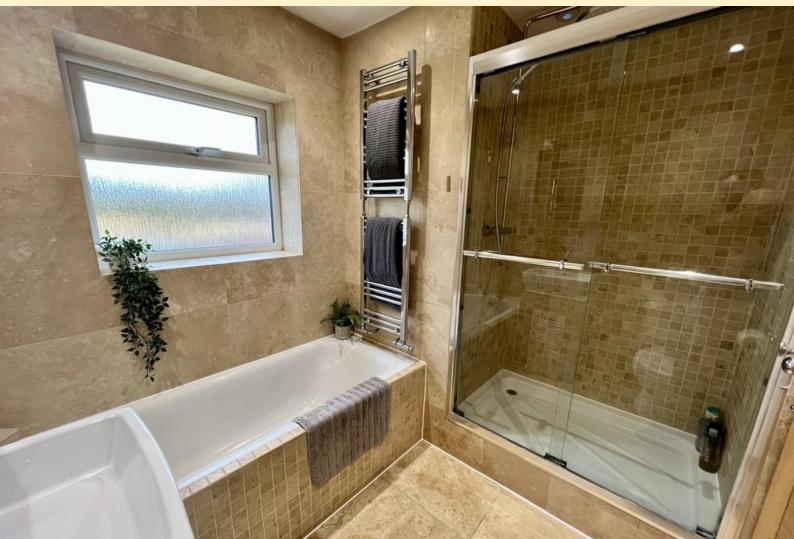

**BEDROOM TWO** 12' 1" x 11' 0" (3.7m x 3.37 reducing to 2.60 m) Having a window to the rear aspect, radiator, airing cupboard housing the combi boiler and carpet flooring.

BATHROOM 7' 1" x 5' 5" (2.16m x 1.67m) Comprising of a panel bath, heated towel rail, vanity unit wash hand basin, low flush WC and a shower cubicle with fixed waterfall shower head and shower riser. Obscure glazed window, LED lighting and porcelain tiled walls and