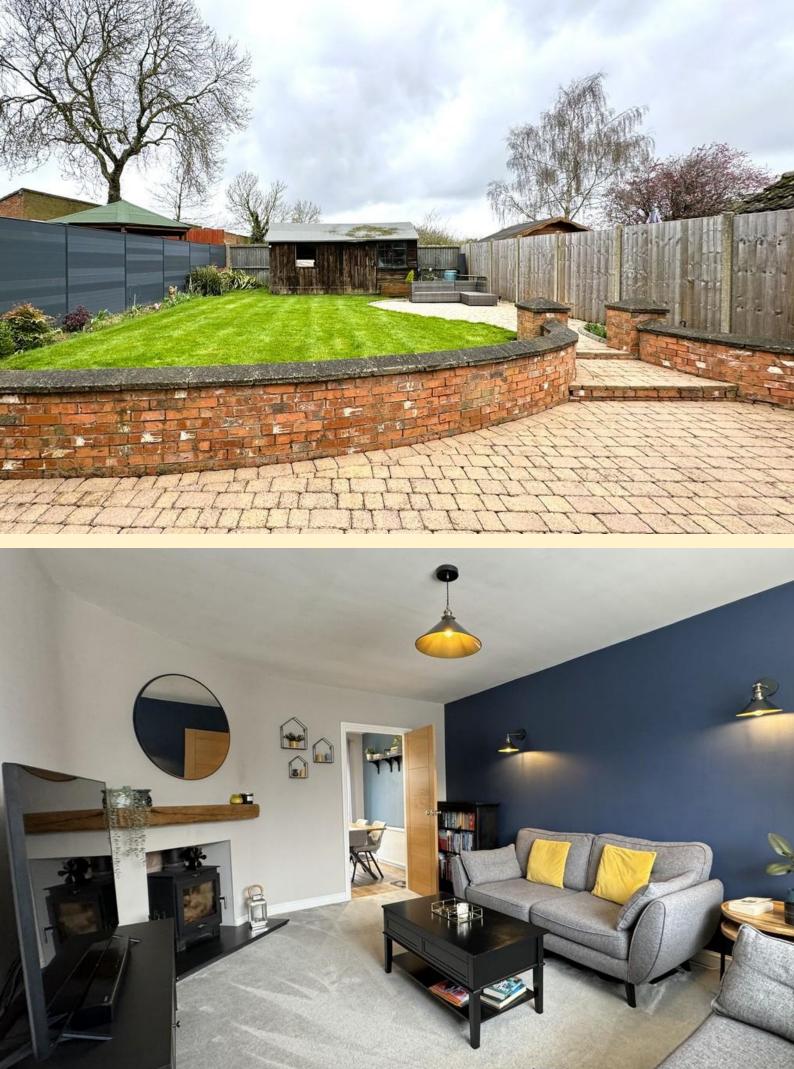

REAR GARDEN Having an extensive block paved seating area adjacent to the house and extending up some steps to the raised lawn area creating a further seating area. Large garden shed and garden tap, mature shrubs and wood panel fencing to the boundary.

**ENTRANCE HALL** Having stairs rising to the first floor landing, under stairs storage cupboard, radiator, obscure glazed window, luxury vinyl tiled flooring and oak doors off to;

**LOUNGE** 16'  $2'' \times 10' \times 11'' \times 10' \times 11'' \times 10' \times 1$ 