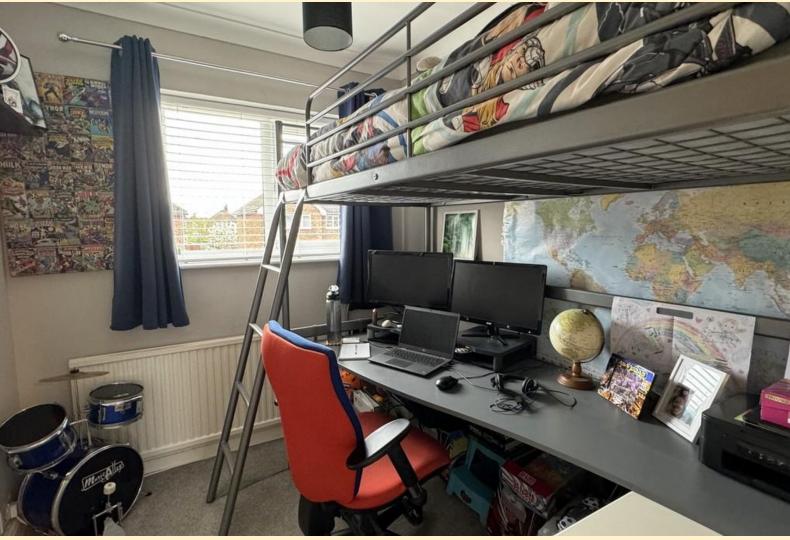

**LANDING** Taking the stairs from the entrance hall to the first floor having a window to the side aspect and oak doors off to:

**BEDROOM ONE** 13'  $2'' \times 10' 1'' (4.02m \times 3.08m)$  Having a window to the front aspect, radiator and carpet flooring.

**BEDROOM TWO** 12' 1" x 11' 0" (3.7m x 3.37 reducing to 2.60 m) Having a window to the rear aspect, radiator, airing cupboard housing the combi boiler and carpet flooring.

BATHROOM 7' 1" x 5' 5" (2.16m x 1.67m) Comprising of a panel bath, heated towel rail, vanity unit wash hand basin, low flush WC and a shower cubicle with fixed waterfall shower head and shower riser. Obscure glazed window, LED lighting and porcelain tiled walls and

flooring.

**BEDROOM THREE** 8' 0" x 6' 11" (2.46m x 2.12m) Having a window to the front aspect, radiator and carpet flooring.

**FRONT ASPECT** Generous block paved driveway to the front providing ample off road parking, dwarf wall to the boundary and a storm porch to the front door.