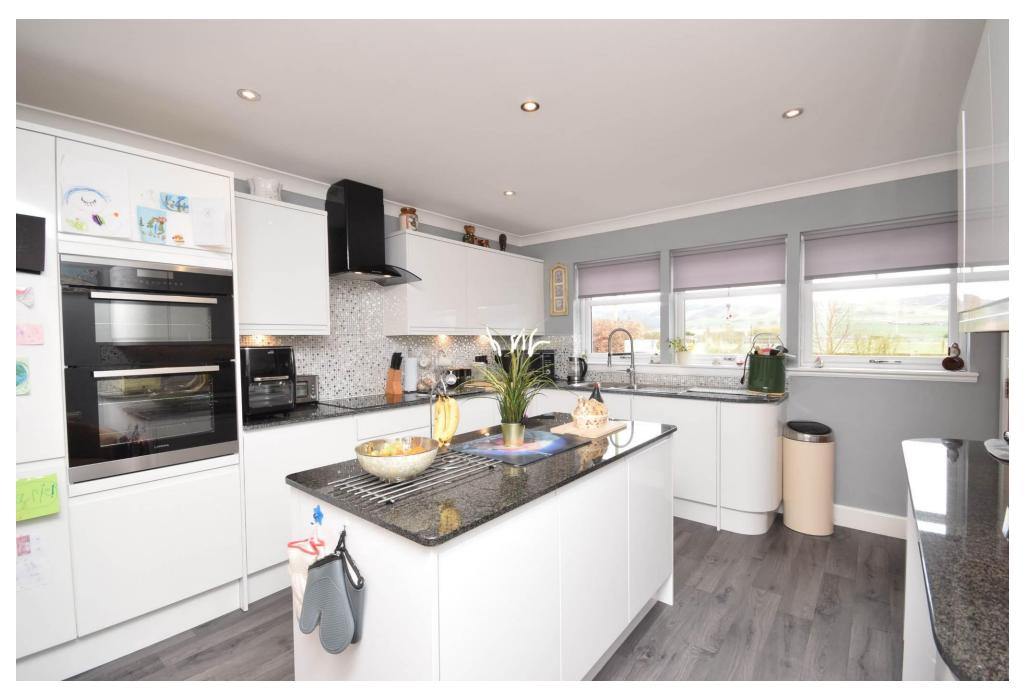

## Property Summary

Set within the most picturesque area of Perthshire just outside the village of Burrelton this 4 bedroom modern villa would make the ideal family home.

With stunning countryside views to be admired this property has been finished to a very high standard and offers spacious accommodation set over 2 levels comprising: A very welcoming entrance hall with Karndean flooring, breakfasting kitchen with granite worktops and complementary wall and base units, utility room with direct access to the rear garden, a very bright and spacious lounge with wood burning stove with double patio doors leading to the garden, generous sized dining room, bedroom/snug and shower are located on the ground floor. A generous landing gives access 3 double bedrooms 2 of which have attractive front facing windows offering lovely views, ample room for free-standing furniture and en-suite shower rooms. Additionally there a 3 piece bathroom suite.

#### Property Room sizes

HALL

19' 111" x 9' 8" (8.61m x 2.95m)

LOUNGE

18' 6" x 16' 11" (5.64m x 5.16m)

**DINING ROOM** 

12' 11" x 12' 11" (3.94m x 3.94m)

KITCHEN/BREAKFAST ROOM

14' 2" x 11' 8" (4.32m x 3.56m)

UTILITY ROOM

12' 11" x 7' 4" (3.94m x 2.24m)

BEDROOM(GROUND FLOOR)

10' 3" x 10' 1" (3.12m x 3.07m)

SHOWER ROOM(GROUND FLOOR)

8'3" x 5' 7" (2.51m x 1.7m)

LANDING