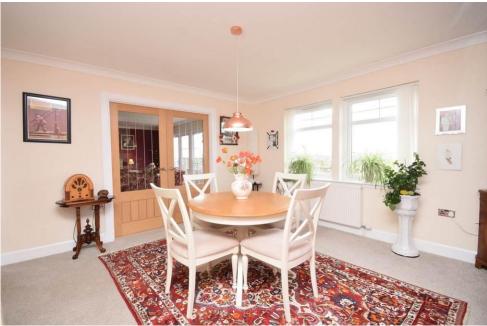

## Property Summary

Set within the most picturesque area of Perthshire just outside the village of Burrelton this 4 bedroom modern villa would make the ideal family home.

With stunning countryside views to be admired this property has been finished to a very high standard and offers spacious accommodation set over 2 levels comprising: A very welcoming entrance hall with Karndean flooring, breakfasting kitchen with granite worktops and complementary wall and base units, utility room with direct access to the rear garden, a very bright and spacious lounge with wood burning stove with double patio doors leading to the garden, generous sized dining room, bedroom/snug and shower are located on the ground floor. A generous landing gives access 3 double bedrooms 2 of which have attractive front facing windows offering lovely views, ample room for free-standing furniture and en-suite shower rooms. Additionally there a 3 piece bathroom suite.

#### Property Room sizes

HALL

19' 111" x 9' 8" (8.61m x 2.95m)

LOUNGE

18' 6" x 16' 11" (5.64m x 5.16m)

**DINING ROOM** 

12' 11" x 12' 11" (3.94m x 3.94m)

KITCHEN/BREAKFAST ROOM