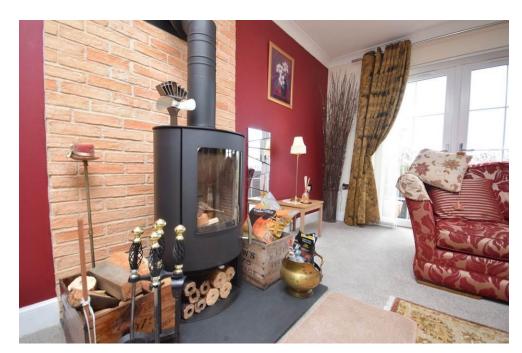

## Property Summary

Set within the most picturesque area of Perthshire just outside the village of Burrelton this 4 bedroom modern villa would make the ideal family home.

With stunning countryside views to be admired this property has been finished to a very high standard and offers spacious accommodation set over 2 levels comprising: A very welcoming entrance hall with Karndean flooring, breakfasting kitchen with granite worktops and complementary wall and base units, utility room with direct access to the rear garden, a very bright and spacious lounge with wood burning stove with double patio doors leading to the garden, generous sized dining room, bedroom/snug and shower are located on the ground floor. A generous landing gives access 3 double bedrooms 2 of which have attractive front facing windows offering lovely views, ample room for free-standing furniture and en-suite shower rooms. Additionally there a 3 piece bathroom suite.

### Key property features

- ✓ 4 bedrooms
- ✓ Immaculately presented
- **♥** Countryside views
- **♥** Quiet location
- ✓ Modern build
- ✓ 4 bathroom
- 2 en-suites
- **♥** Woodburning stove
- ✓ Modern finished throughout
- **У** LPG Gas