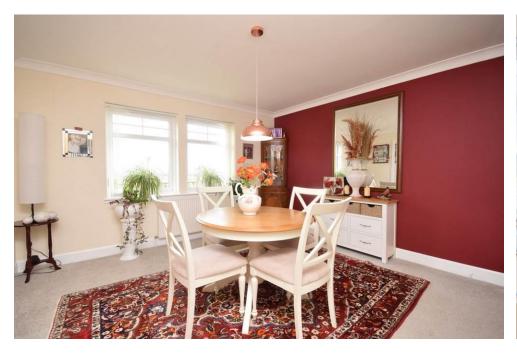

## Property Summary

Set within the most picturesque area of Perthshire just outside the village of Burrelton this 4 bedroom modern villa would make the ideal family home.

With stunning countryside views to be admired this property has been finished to a very high standard and offers spacious accommodation set over 2 levels comprising: A very welcoming entrance hall with Karndean flooring, breakfasting kitchen with granite worktops and complementary wall and base units, utility room with direct access to the rear garden, a very bright and spacious lounge with wood burning stove with double patio doors leading to the garden, generous sized dining room, bedroom/snug and shower are located on the ground floor. A generous landing gives access 3 double bedrooms 2 of which have attractive front facing windows offering lovely views, ample room for free-standing furniture and en-suite shower rooms. Additionally there a 3 piece bathroom suite.

#### Property Room sizes

HALL

19' 111" x 9' 8" (8.61m x 2.95m)

LOUNGE

18' 6" x 16' 11" (5.64m x 5.16m)

**DINING ROOM** 

12' 11" x 12' 11" (3.94m x 3.94m)

KITCHEN/BREAKFAST ROOM