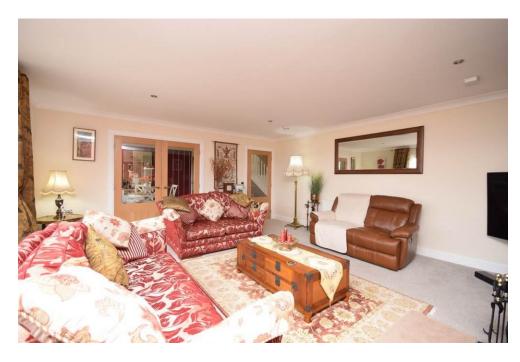

## Property Summary

Set within the most picturesque area of Perthshire just outside the village of Burrelton this 4 bedroom modern villa would make the ideal family home.

With stunning countryside views to be admired this property has been finished to a very high standard and offers spacious accommodation set over 2 levels comprising: A very welcoming entrance hall with Karndean flooring, breakfasting kitchen with granite worktops and complementary wall and base units, utility room with direct access to the rear garden, a very bright and spacious lounge with wood burning stove with double patio doors leading to the garden, generous sized dining room, bedroom/snug and shower are located on the ground floor. A generous landing gives access 3 double bedrooms 2 of which have attractive front facing windows offering lovely views, ample room for free-standing furniture and en-suite shower rooms. Additionally there a 3 piece bathroom suite.

### Key property features

- ✓ 4 bedrooms
- ✓ Immaculately presented
- **♥** Countryside views
- **♥** Quiet location
- ✓ Modern build
- ✓ 4 bathroom
- 2 en-suites
- **♥** Woodburning stove
- ✓ Modern finished throughout
- **У** LPG Gas