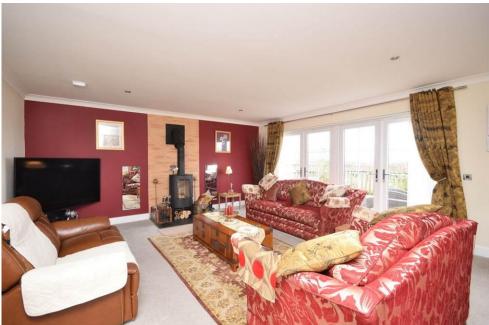

## Property Summary

Set within the most picturesque area of Perthshire just outside the village of Burrelton this 4 bedroom modern villa would make the ideal family home.

With stunning countryside views to be admired this property has been finished to a very high standard and offers spacious accommodation set over 2 levels comprising: A very welcoming entrance hall with Karndean flooring, breakfasting kitchen with granite worktops and complementary wall and base units, utility room with direct access to the rear garden, a very bright and spacious lounge with wood burning stove with double patio doors leading to the garden, generous sized dining room, bedroom/snug and shower are located on the ground floor. A generous landing gives access 3 double bedrooms 2 of which have attractive front facing windows offering lovely views, ample room for free-standing furniture and en-suite shower rooms. Additionally there a 3 piece bathroom suite.

### Key property features

- ✓ 4 bedrooms
- ✓ Immaculately presented
- **♥** Countryside views
- **♥** Quiet location
- ✓ Modern build
- ✓ 4 bathroom
- 2 en-suites
- **♥** Woodburning stove
- ✓ Modern finished throughout
- **У** LPG Gas