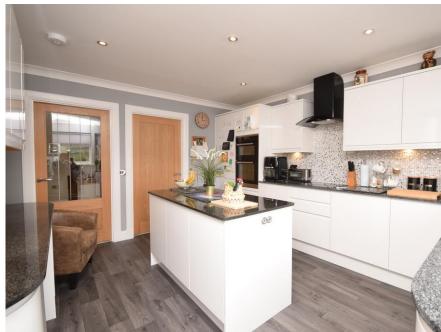

## Property Summary

Set within the most picturesque area of Perthshire just outside the village of Burrelton this 4 bedroom modern villa would make the ideal family home.

With stunning countryside views to be admired this property has been finished to a very high standard and offers spacious accommodation set over 2 levels comprising: A very welcoming entrance hall with Karndean flooring, breakfasting kitchen with granite worktops and complementary wall and base units, utility room with direct access to the rear garden, a very bright and spacious lounge with wood burning stove with double patio doors leading to the garden, generous sized dining room, bedroom/snug and shower are located on the ground floor. A generous landing gives access 3 double bedrooms 2 of which have attractive front facing windows offering lovely views, ample room for free-standing furniture and en-suite shower rooms. Additionally there a 3 piece bathroom suite.

#### Property Room sizes

HALL

19' 111" x 9' 8" (8.61m x 2.95m)

LOUNGE

18' 6" x 16' 11" (5.64m x 5.16m)

**DINING ROOM** 

12' 11" x 12' 11" (3.94m x 3.94m)

KITCHEN/BREAKFAST ROOM

14' 2" x 11' 8" (4.32m x 3.56m)

UTILITY ROOM

12' 11" x 7' 4" (3.94m x 2.24m)

BEDROOM(GROUND FLOOR)

10' 3" x 10' 1" (3.12m x 3.07m)

SHOWER ROOM(GROUND FLOOR)

8'3" x 5' 7" (2.51m x 1.7m)

LANDING