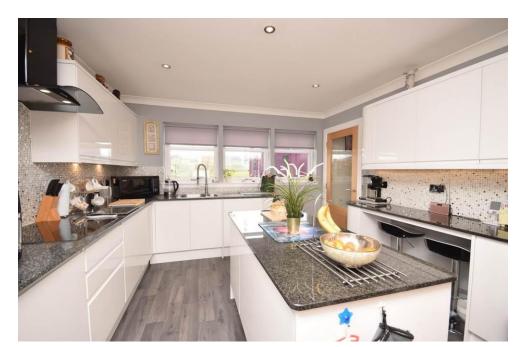

## Property Summary

Set within the most picturesque area of Perthshire just outside the village of Burrelton this 4 bedroom modern villa would make the ideal family home.

With stunning countryside views to be admired this property has been finished to a very high standard and offers spacious accommodation set over 2 levels comprising: A very welcoming entrance hall with Karndean flooring, breakfasting kitchen with granite worktops and complementary wall and base units, utility room with direct access to the rear garden, a very bright and spacious lounge with wood burning stove with double patio doors leading to the garden, generous sized dining room, bedroom/snug and shower are located on the ground floor. A generous landing gives access 3 double bedrooms 2 of which have attractive front facing windows offering lovely views, ample room for free-standing furniture and en-suite shower rooms. Additionally there a 3 piece bathroom suite.

#### Property Room sizes

HALL

19' 111" x 9' 8" (8.61m x 2.95m)

LOUNGE

18' 6" x 16' 11" (5.64m x 5.16m)

**DINING ROOM** 

12' 11" x 12' 11" (3.94m x 3.94m)

KITCHEN/BREAKFAST ROOM

14' 2" x 11' 8" (4.32m x 3.56m)

UTILITY ROOM

12' 11" x 7' 4" (3.94m x 2.24m)

BEDROOM(GROUND FLOOR)

10' 3" x 10' 1" (3.12m x 3.07m)

SHOWER ROOM(GROUND FLOOR)

8'3" x 5' 7" (2.51m x 1.7m)

LANDING