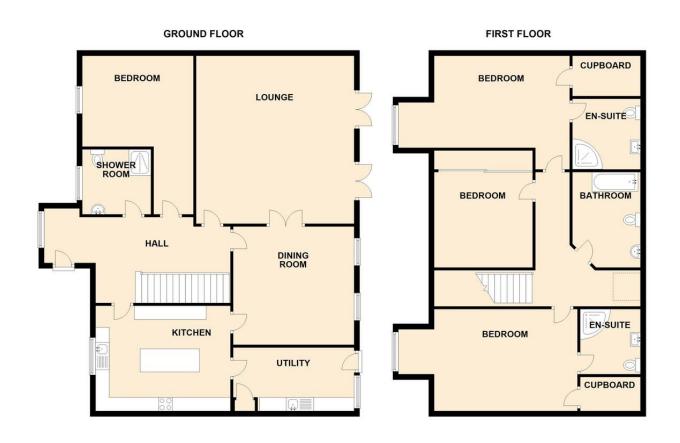

### Floorplans

#### Property Room sizes

HALL

19' 111" x 9' 8" (8.61m x 2.95m)

LOUNGE

18' 6" x 16' 11" (5.64m x 5.16m)

**DINING ROOM** 

12' 11" x 12' 11" (3.94m x 3.94m)

KITCHEN/BREAKFAST ROOM

14' 2" x 11' 8" (4.32m x 3.56m)

UTILITY ROOM

12' 11" x 7' 4" (3.94m x 2.24m)

BEDROOM(GROUND FLOOR)

10' 3" x 10' 1" (3.12m x 3.07m)

SHOWER ROOM(GROUND FLOOR)

8'3" x 5' 7" (2.51m x 1.7m)

LANDING

15'8" x 10' 11" (4.78m x 3.33m)

**BEDROOM** 

17' 1" x 11' 10" (5.21m x 3.61m)

**ENSUITE** 

7' 6" x 5' 7" (2.29m x 1.7m)

BEDROOM

16' 3" x 11' 3" (4.95m x 3.43m)

ENSUITE

7' 4" x 6' 4" (2.24m x 1.93m)

PLEASE NOTE: These particulars whilst believed to be accurate are set out as a general outline only for guidance and do not constitute any part of an offer or contract intending, purchasers should not rely on them as statements or representations of fact, but must satisfy themselves by inspection or otherwise as to their accuracy. No person in this firm's employment has the authority to make or give representation or warranty in respect of the property. All roomsizes are approximate and for general guidance only. They cannot be relied upon for fitting carpets, fumiture etc.