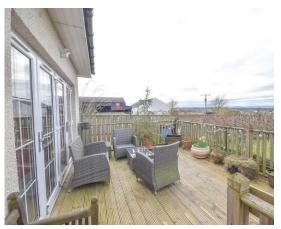

To the front of the property there is parking for multiple vehicles.

The rear garden offers privacy throughout and well kept. There is raised decking to advantage of the rolling countryside views.

Double glazing throughout and LPG Gas.