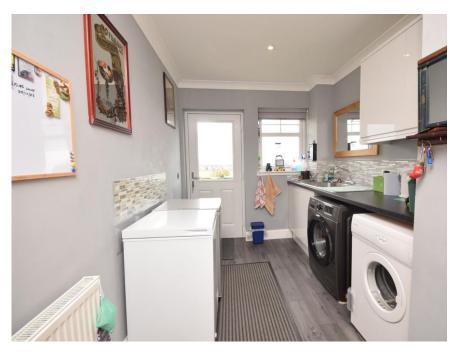

## Property Summary

Set within the most picturesque area of Perthshire just outside the village of Burrelton this 4 bedroom modern villa would make the ideal family home.

With stunning countryside views to be admired this property has been finished to a very high standard and offers spacious accommodation set over 2 levels comprising: A very welcoming entrance hall with Karndean flooring, breakfasting kitchen with granite worktops and complementary wall and base units, utility room with direct access to the rear garden, a very bright and spacious lounge with wood burning stove with double patio doors leading to the garden, generous sized dining room, bedroom/snug and shower are located on the ground floor. A generous landing gives access 3 double bedrooms 2 of which have attractive front facing windows offering lovely views, ample room for free-standing furniture and en-suite shower rooms. Additionally there a 3 piece bathroom suite.

14' 2" x 11' 8" (4.32m x 3.56m)

UTILITY ROOM

12' 11" x 7' 4" (3.94m x 2.24m)

BEDROOM(GROUND FLOOR)

10' 3" x 10' 1" (3.12m x 3.07m)

SHOWER ROOM(GROUND FLOOR)

8'3" x 5' 7" (2.51m x 1.7m)

LANDING