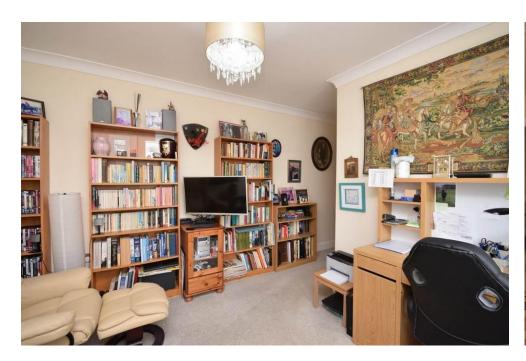

## Property Summary

Set within the most picturesque area of Perthshire just outside the village of Burrelton this 4 bedroom modern villa would make the ideal family home.

With stunning countryside views to be admired this property has been finished to a very high standard and offers spacious accommodation set over 2 levels comprising: A very welcoming entrance hall with Karndean flooring, breakfasting kitchen with granite worktops and complementary wall and base units, utility room with direct access to the rear garden, a very bright and spacious lounge with wood burning stove with double patio doors leading to the garden, generous sized dining room, bedroom/snug and shower are located on the ground floor. A generous landing gives access 3 double bedrooms 2 of which have attractive front facing windows offering lovely views, ample room for free-standing furniture and en-suite shower rooms. Additionally there a 3 piece bathroom suite.

#### SHOWER ROOM(GROUND FLOOR)

8'3" x 5' 7" (2.51m x 1.7m)

LANDING

15'8" x 10' 11" (4.78m x 3.33m)

**BEDROOM** 

17' 1" x 11' 10" (5.21m x 3.61m)

**ENSUITE** 

7' 6" x 5' 7" (2.29m x 1.7m)