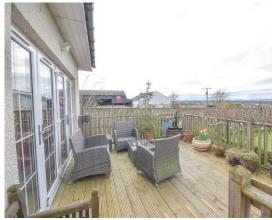

To the front of the property there is parking for multiple vehicles.

The rear garden offers privacy throughout and well kept. There is raised decking to advantage of the rolling countryside views.

Double glazing throughout and LPG Gas.