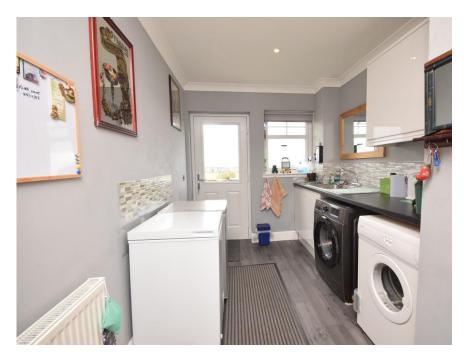

## Property Summary

Set within the most picturesque area of Perthshire just outside the village of Burrelton this 4 bedroom modern villa would make the ideal family home.

With stunning countryside views to be admired this property has been finished to a very high standard and offers spacious accommodation set over 2 levels comprising: A very welcoming entrance hall with Karndean flooring, breakfasting kitchen with granite worktops and complementary wall and base units, utility room with direct access to the rear garden, a very bright and spacious lounge with wood burning stove with double patio doors leading to the garden, generous sized dining room, bedroom/snug and shower are located on the ground floor. A generous landing gives access 3 double bedrooms 2 of which have attractive front facing windows offering lovely views, ample room for free-standing furniture and en-suite shower rooms. Additionally there a 3 piece bathroom suite.

14' 2" x 11' 8" (4.32m x 3.56m)

UTILITY ROOM

12' 11" x 7' 4" (3.94m x 2.24m)

BEDROOM(GROUND FLOOR)

10'3" x 10'1" (3.12m x 3.07m)