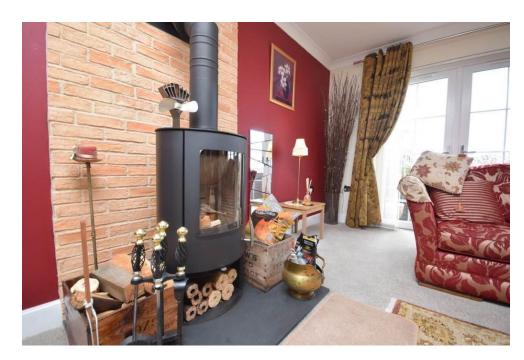

## Property Summary

Set within the most picturesque area of Perthshire just outside the village of Burrelton this 4 bedroom modern villa would make the ideal family home.

With stunning countryside views to be admired this property has been finished to a very high standard and offers spacious accommodation set over 2 levels comprising: A very welcoming entrance hall with Karndean flooring, breakfasting kitchen with granite worktops and complementary wall and base units, utility room with direct access to the rear garden, a very bright and spacious lounge with wood burning stove with double patio doors leading to the garden, generous sized dining room, bedroom/snug and shower are located on the ground floor. A generous landing gives access 3 double bedrooms 2 of which have attractive front facing windows offering lovely views, ample room for free-standing furniture and en-suite shower rooms. Additionally there a 3 piece bathroom suite.

### Key property features

- ✓ 4 bedrooms
- Immaculately presented
- **♥** Countryside views
- **♥** Quiet location
- ✓ Modern build
- 4 bathroom
- 2 en-suites
- ✓ Woodburning stove
- ✓ Modern finished throughout
- **♥** I PG Gas