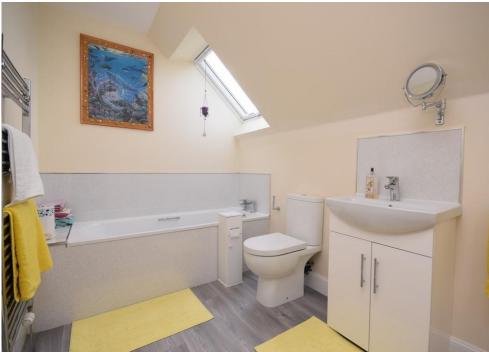

#### SHOWER ROOM(GROUND FLOOR)

8'3" x 5' 7" (2.51m x 1.7m)

LANDING

15'8" x 10' 11" (4.78m x 3.33m)

**BEDROOM** 

17' 1" x 11' 10" (5.21m x 3.61m)

**ENSUITE** 

7' 6" x 5' 7" (2.29m x 1.7m)