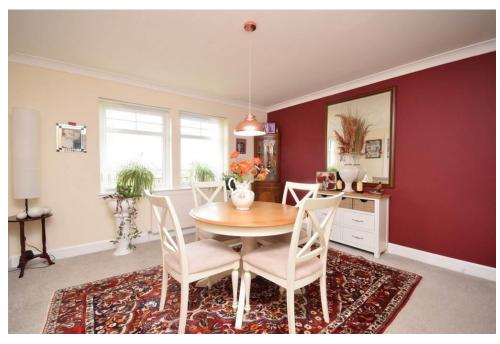

## Property Summary

Set within the most picturesque area of Perthshire just outside the village of Burrelton this 4 bedroom modern villa would make the ideal family home.

With stunning countryside views to be admired this property has been finished to a very high standard and offers spacious accommodation set over 2 levels comprising: A very welcoming entrance hall with Karndean flooring, breakfasting kitchen with granite worktops and complementary wall and base units, utility room with direct access to the rear garden, a very bright and spacious lounge with wood burning stove with double patio doors leading to the garden, generous sized dining room, bedroom/snug and shower are located on the ground floor. A generous landing gives access 3 double bedrooms 2 of which have attractive front facing windows offering lovely views, ample room for free-standing furniture and en-suite shower rooms. Additionally there a 3 piece bathroom suite.

### Property Room sizes

HALL

19' 111" x 9' 8" (8.61m x 2.95m)

LOUNGE

18' 6" x 16' 11" (5.64m x 5.16m)

**DINING ROOM** 

12' 11" x 12' 11" (3.94m x 3.94m)

KITCHEN/BREAKFAST ROOM