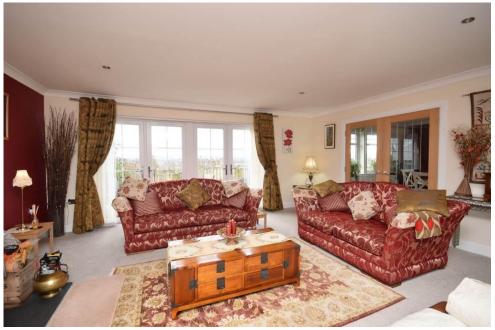

## Property Summary

Set within the most picturesque area of Perthshire just outside the village of Burrelton this 4 bedroom modern villa would make the ideal family home.

With stunning countryside views to be admired this property has been finished to a very high standard and offers spacious accommodation set over 2 levels comprising: A very welcoming entrance hall with Karndean flooring, breakfasting kitchen with granite worktops and complementary wall and base units, utility room with direct access to the rear garden, a very bright and spacious lounge with wood burning stove with double patio doors leading to the garden, generous sized dining room, bedroom/snug and shower are located on the ground floor. A generous landing gives access 3 double bedrooms 2 of which have attractive front facing windows offering lovely views, ample room for free-standing furniture and en-suite shower rooms. Additionally there a 3 piece bathroom suite.

### Key property features

- ✓ 4 bedrooms
- Immaculately presented
- **♥** Countryside views
- **♥** Quiet location
- ✓ Modern build
- 4 bathroom
- 2 en-suites
- ✓ Woodburning stove
- ✓ Modern finished throughout
- **♥** I PG Gas