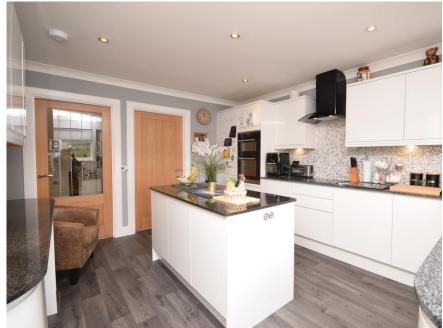

## Property Summary

Set within the most picturesque area of Perthshire just outside the village of Burrelton this 4 bedroom modern villa would make the ideal family home.

With stunning countryside views to be admired this property has been finished to a very high standard and offers spacious accommodation set over 2 levels comprising: A very welcoming entrance hall with Karndean flooring, breakfasting kitchen with granite worktops and complementary wall and base units, utility room with direct access to the rear garden, a very bright and spacious lounge with wood burning stove with double patio doors leading to the garden, generous sized dining room, bedroom/snug and shower are located on the ground floor. A generous landing gives access 3 double bedrooms 2 of which have attractive front facing windows offering lovely views, ample room for free-standing furniture and en-suite shower rooms. Additionally there a 3 piece bathroom suite.

### Property Room sizes

HALL

19' 111" x 9' 8" (8.61m x 2.95m)

LOUNGE

18' 6" x 16' 11" (5.64m x 5.16m)

**DINING ROOM** 

12' 11" x 12' 11" (3.94m x 3.94m)

KITCHEN/BREAKFAST ROOM

14' 2" x 11' 8" (4.32m x 3.56m)

UTILITY ROOM

12' 11" x 7' 4" (3.94m x 2.24m)

BEDROOM(GROUND FLOOR)

10'3" x 10'1" (3.12m x 3.07m)