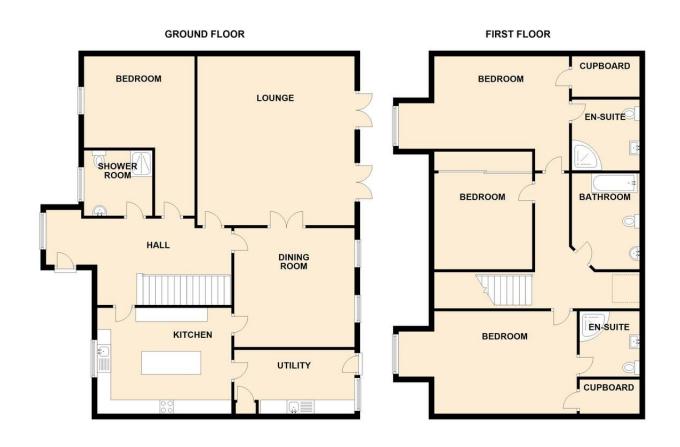

### Floorplans

### Property Room sizes

HALL

19' 111" x 9' 8" (8.61m x 2.95m)

LOUNGE

18' 6" x 16' 11" (5.64m x 5.16m)

**DINING ROOM** 

12' 11" x 12' 11" (3.94m x 3.94m)

KITCHEN/BREAKFAST ROOM

14' 2" x 11' 8" (4.32m x 3.56m)

UTILITY ROOM

12' 11" x 7' 4" (3.94m x 2.24m)

BEDROOM(GROUND FLOOR)

10'3" x 10'1" (3.12m x 3.07m)

#### SHOWER ROOM(GROUND FLOOR)

8'3" x 5' 7" (2.51m x 1.7m)

LANDING

15'8" x 10' 11" (4.78m x 3.33m)

**BEDROOM** 

17' 1" x 11' 10" (5.21m x 3.61m)

**ENSUITE** 

7' 6" x 5' 7" (2.29m x 1.7m)

BEDROOM

16' 3" x 11' 3" (4.95m x 3.43m)

**ENSUITE** 

7' 4" x 6' 4" (2.24m x 1.93m)

PLEASE NOTE: These particulars whilst believed to be accurate are set out as a general outline only for guidance and do not constitute any part of an offer or contract intending, purchasers should not rely on them as statements or representations of fact, but must satisfy themselves by inspection or otherwise as to their accuracy. No person in this firm's employment has the authority to make or give representation or warranty in respect of the property. All room sizes are approximate and for general guidance only. They cannot be relied upon for fitting carpets, fumiture etc.