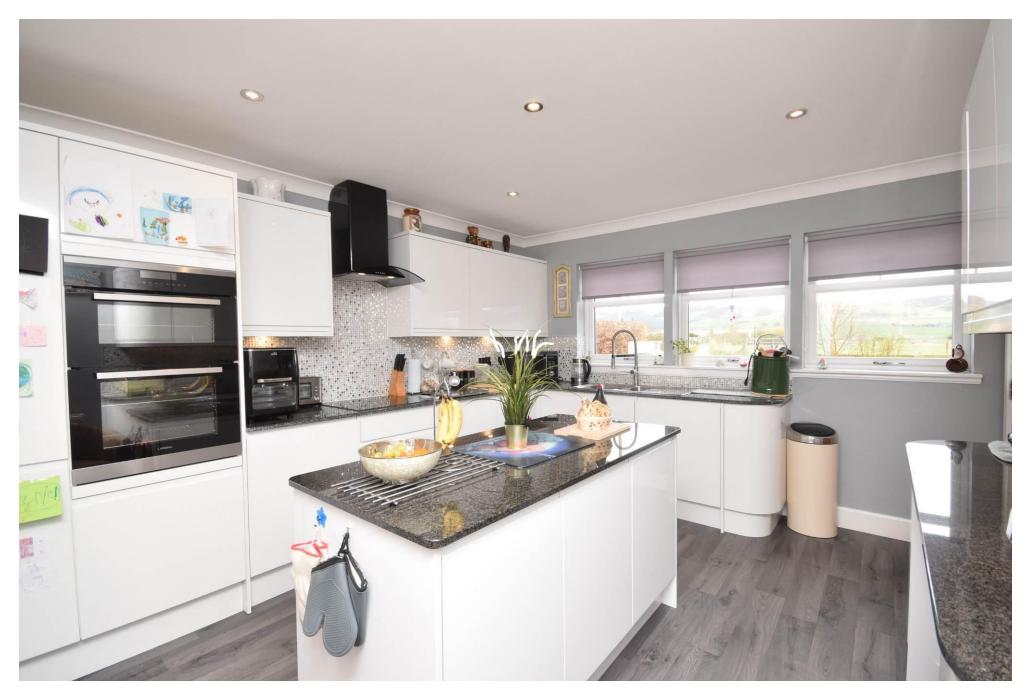

## Property Summary

Set within the most picturesque area of Perthshire just outside the village of Burrelton this 4 bedroom modern villa would make the ideal family home.

With stunning countryside views to be admired this property has been finished to a very high standard and offers spacious accommodation set over 2 levels comprising: A very welcoming entrance hall with Karndean flooring, breakfasting kitchen with granite worktops and complementary wall and base units, utility room with direct access to the rear garden, a very bright and spacious lounge with wood burning stove with double patio doors leading to the garden, generous sized dining room, bedroom/snug and shower are located on the ground floor. A generous landing gives access 3 double bedrooms 2 of which have attractive front facing windows offering lovely views, ample room for free-standing furniture and en-suite shower rooms. Additionally there a 3 piece bathroom suite.

### Property Room sizes

HALL

19' 111" x 9' 8" (8.61m x 2.95m)

LOUNGE

18' 6" x 16' 11" (5.64m x 5.16m)

**DINING ROOM** 

12' 11" x 12' 11" (3.94m x 3.94m)

KITCHEN/BREAKFAST ROOM

14' 2" x 11' 8" (4.32m x 3.56m)

UTILITY ROOM

12' 11" x 7' 4" (3.94m x 2.24m)

BEDROOM(GROUND FLOOR)

10'3" x 10'1" (3.12m x 3.07m)