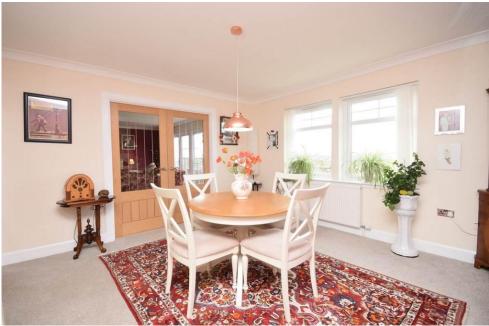

## Property Summary

Set within the most picturesque area of Perthshire just outside the village of Burrelton this 4 bedroom modern villa would make the ideal family home.

With stunning countryside views to be admired this property has been finished to a very high standard and offers spacious accommodation set over 2 levels comprising: A very welcoming entrance hall with Karndean flooring, breakfasting kitchen with granite worktops and complementary wall and base units, utility room with direct access to the rear garden, a very bright and spacious lounge with wood burning stove with double patio doors leading to the garden, generous sized dining room, bedroom/snug and shower are located on the ground floor. A generous landing gives access 3 double bedrooms 2 of which have attractive front facing windows offering lovely views, ample room for free-standing furniture and en-suite shower rooms. Additionally there a 3 piece bathroom suite.

### Property Room sizes

HALL

19' 111" x 9' 8" (8.61m x 2.95m)

LOUNGE

18' 6" x 16' 11" (5.64m x 5.16m)

**DINING ROOM** 

12' 11" x 12' 11" (3.94m x 3.94m)

KITCHEN/BREAKFAST ROOM