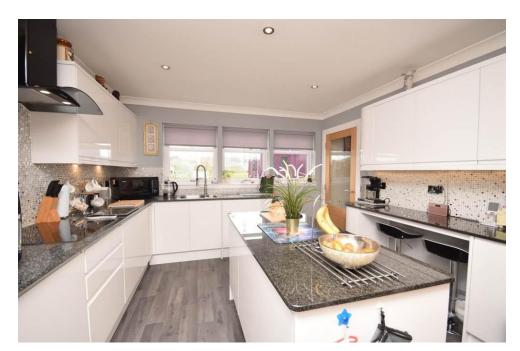

## Property Summary

Set within the most picturesque area of Perthshire just outside the village of Burrelton this 4 bedroom modern villa would make the ideal family home.

With stunning countryside views to be admired this property has been finished to a very high standard and offers spacious accommodation set over 2 levels comprising: A very welcoming entrance hall with Karndean flooring, breakfasting kitchen with granite worktops and complementary wall and base units, utility room with direct access to the rear garden, a very bright and spacious lounge with wood burning stove with double patio doors leading to the garden, generous sized dining room, bedroom/snug and shower are located on the ground floor. A generous landing gives access 3 double bedrooms 2 of which have attractive front facing windows offering lovely views, ample room for free-standing furniture and en-suite shower rooms. Additionally there a 3 piece bathroom suite.

### Property Room sizes

HALL

19' 111" x 9' 8" (8.61m x 2.95m)

LOUNGE

18' 6" x 16' 11" (5.64m x 5.16m)

**DINING ROOM** 

12' 11" x 12' 11" (3.94m x 3.94m)

KITCHEN/BREAKFAST ROOM

14' 2" x 11' 8" (4.32m x 3.56m)

UTILITY ROOM

12' 11" x 7' 4" (3.94m x 2.24m)

BEDROOM(GROUND FLOOR)

10'3" x 10'1" (3.12m x 3.07m)