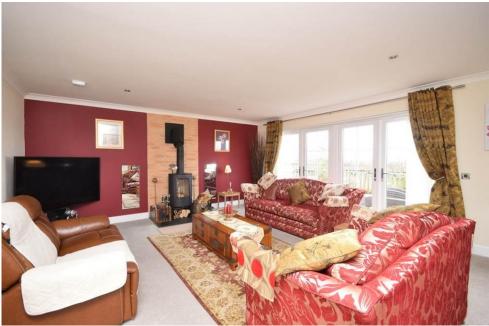

## Property Summary

Set within the most picturesque area of Perthshire just outside the village of Burrelton this 4 bedroom modern villa would make the ideal family home.

With stunning countryside views to be admired this property has been finished to a very high standard and offers spacious accommodation set over 2 levels comprising: A very welcoming entrance hall with Karndean flooring, breakfasting kitchen with granite worktops and complementary wall and base units, utility room with direct access to the rear garden, a very bright and spacious lounge with wood burning stove with double patio doors leading to the garden, generous sized dining room, bedroom/snug and shower are located on the ground floor. A generous landing gives access 3 double bedrooms 2 of which have attractive front facing windows offering lovely views, ample room for free-standing furniture and en-suite shower rooms. Additionally there a 3 piece bathroom suite.

### Key property features

- ✓ 4 bedrooms
- Immaculately presented
- **♥** Countryside views
- **♥** Quiet location
- ✓ Modern build
- 4 bathroom
- 2 en-suites
- ✓ Woodburning stove
- ✓ Modern finished throughout
- **♥** I PG Gas