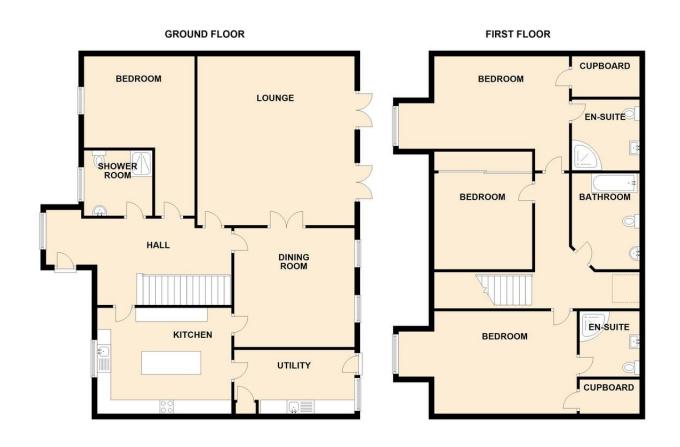

### Floorplans

#### Property Room sizes

HALL

19' 111" x 9' 8" (8.61m x 2.95m)

LOUNGE

18' 6" x 16' 11" (5.64m x 5.16m)

**DINING ROOM** 

12' 11" x 12' 11" (3.94m x 3.94m)

KITCHEN/BREAKFAST ROOM

14' 2" x 11' 8" (4.32m x 3.56m)

UTILITY ROOM

12' 11" x 7' 4" (3.94m x 2.24m)

BEDROOM(GROUND FLOOR)

10' 3" x 10' 1" (3.12m x 3.07m)

SHOWER ROOM(GROUND FLOOR)

8'3" x 5' 7" (2.51m x 1.7m)

LANDING

15'8" x 10' 11" (4.78m x 3.33m)

**BEDROOM** 

17' 1" x 11' 10" (5.21m x 3.61m)

**ENSUITE** 

7' 6" x 5' 7" (2.29m x 1.7m)

BEDROOM

16' 3" x 11' 3" (4.95m x 3.43m)

ENSUITE

7' 4" x 6' 4" (2.24m x 1.93m)

PLEASE NOTE: These particulars whilst believed to be accurate are set out as a general outline only for guidance and do not constitute any part of an offer or contract intending, purchasers should not rely on them as statements or representations of fact, but must satisfy themselves by inspection or otherwise as to their accuracy. No person in this firm's employment has the authority to make or give representation or warranty in respect of the property. All room sizes are approximate and for general guidance only. They cannot be relied upon for fitting carpets, fumiture etc.