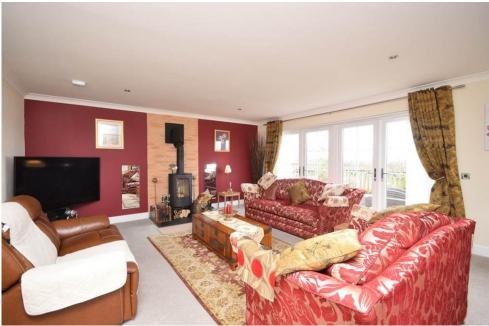

## Property Summary

Set within the most picturesque area of Perthshire just outside the village of Burrelton this 4 bedroom modern villa would make the ideal family home.

With stunning countryside views to be admired this property has been finished to a very high standard and offers spacious accommodation set over 2 levels comprising: A very welcoming entrance hall with Karndean flooring, breakfasting kitchen with granite worktops and complementary wall and base units, utility room with direct access to the rear garden, a very bright and spacious lounge with wood burning stove with double patio doors leading to the garden, generous sized dining room, bedroom/snug and shower are located on the ground floor. A generous landing gives access 3 double bedrooms 2 of which have attractive front facing windows offering lovely views, ample room for free-standing furniture and en-suite shower rooms. Additionally there a 3 piece bathroom suite.

### Key property features

- ✓ 4 bedrooms
- Immaculately presented
- **♥** Countryside views
- ✓ Quiet location
- ✓ Modern build
- 4 bathroom
- 2 en-suites
- ✓ Woodburning stove
- ✓ Modern finished throughout
- LPG Gas