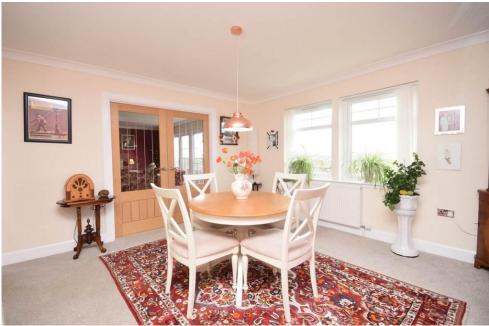

## Property Summary

Set within the most picturesque area of Perthshire just outside the village of Burrelton this 4 bedroom modern villa would make the ideal family home.

With stunning countryside views to be admired this property has been finished to a very high standard and offers spacious accommodation set over 2 levels comprising: A very welcoming entrance hall with Karndean flooring, breakfasting kitchen with granite worktops and complementary wall and base units, utility room with direct access to the rear garden, a very bright and spacious lounge with wood burning stove with double patio doors leading to the garden, generous sized dining room, bedroom/snug and shower are located on the ground floor. A generous landing gives access 3 double bedrooms 2 of which have attractive front facing windows offering lovely views, ample room for free-standing furniture and en-suite shower rooms. Additionally there a 3 piece bathroom suite.

#### Property Room sizes

HALL

19' 111" x 9' 8" (8.61m x 2.95m)

LOUNGE

18' 6" x 16' 11" (5.64m x 5.16m)

**DINING ROOM** 

12' 11" x 12' 11" (3.94m x 3.94m)

KITCHEN/BREAKFAST ROOM