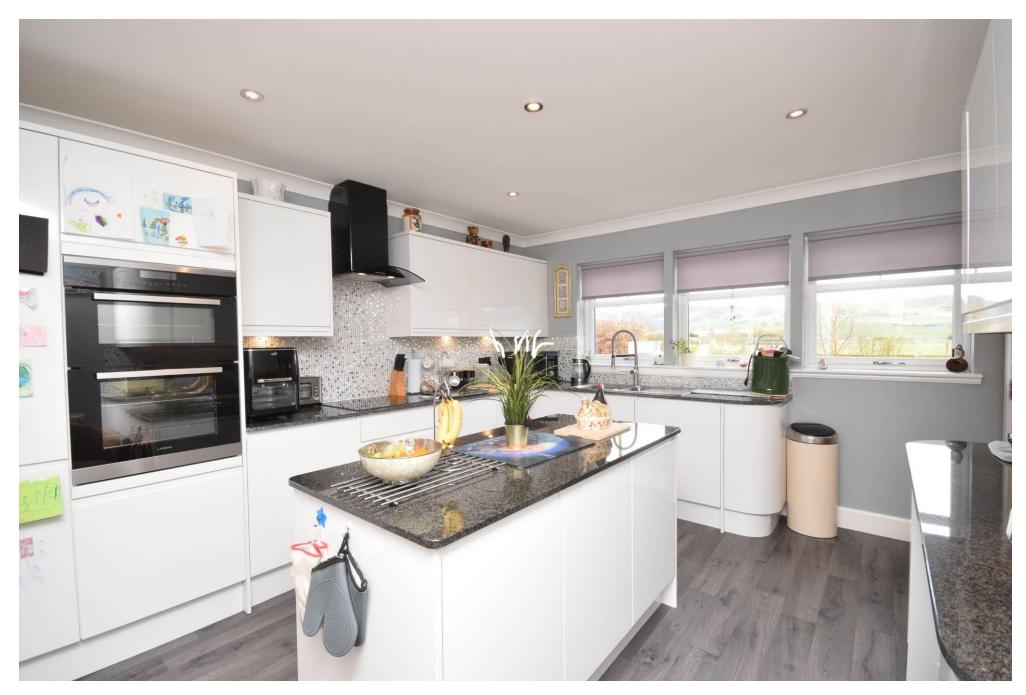

## Property Summary

Set within the most picturesque area of Perthshire just outside the village of Burrelton this 4 bedroom modern villa would make the ideal family home.

With stunning countryside views to be admired this property has been finished to a very high standard and offers spacious accommodation set over 2 levels comprising: A very welcoming entrance hall with Karndean flooring, breakfasting kitchen with granite worktops and complementary wall and base units, utility room with direct access to the rear garden, a very bright and spacious lounge with wood burning stove with double patio doors leading to the garden, generous sized dining room, bedroom/snug and shower are located on the ground floor. A generous landing gives access 3 double bedrooms 2 of which have attractive front facing windows offering lovely views, ample room for free-standing furniture and en-suite shower rooms. Additionally there a 3 piece bathroom suite.

#### Property Room sizes

HALL

19' 111" x 9' 8" (8.61m x 2.95m)

LOUNGE

18' 6" x 16' 11" (5.64m x 5.16m)

**DINING ROOM** 

12' 11" x 12' 11" (3.94m x 3.94m)

KITCHEN/BREAKFAST ROOM