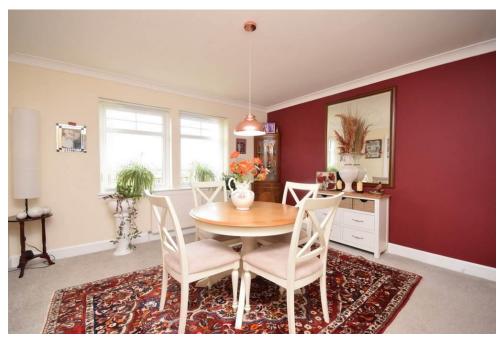

## Property Summary

Set within the most picturesque area of Perthshire just outside the village of Burrelton this 4 bedroom modern villa would make the ideal family home.

With stunning countryside views to be admired this property has been finished to a very high standard and offers spacious accommodation set over 2 levels comprising: A very welcoming entrance hall with Karndean flooring, breakfasting kitchen with granite worktops and complementary wall and base units, utility room with direct access to the rear garden, a very bright and spacious lounge with wood burning stove with double patio doors leading to the garden, generous sized dining room, bedroom/snug and shower are located on the ground floor. A generous landing gives access 3 double bedrooms 2 of which have attractive front facing windows offering lovely views, ample room for free-standing furniture and en-suite shower rooms. Additionally there a 3 piece bathroom suite.

#### Property Room sizes

HALL

19' 111" x 9' 8" (8.61m x 2.95m)

LOUNGE

18' 6" x 16' 11" (5.64m x 5.16m)

**DINING ROOM** 

12' 11" x 12' 11" (3.94m x 3.94m)

KITCHEN/BREAKFAST ROOM