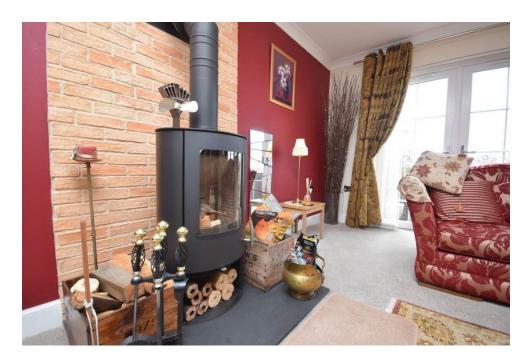

## Property Summary

Set within the most picturesque area of Perthshire just outside the village of Burrelton this 4 bedroom modern villa would make the ideal family home.

With stunning countryside views to be admired this property has been finished to a very high standard and offers spacious accommodation set over 2 levels comprising: A very welcoming entrance hall with Karndean flooring, breakfasting kitchen with granite worktops and complementary wall and base units, utility room with direct access to the rear garden, a very bright and spacious lounge with wood burning stove with double patio doors leading to the garden, generous sized dining room, bedroom/snug and shower are located on the ground floor. A generous landing gives access 3 double bedrooms 2 of which have attractive front facing windows offering lovely views, ample room for free-standing furniture and en-suite shower rooms. Additionally there a 3 piece bathroom suite.

### Key property features

- ✓ 4 bedrooms
- Immaculately presented
- **♥** Countryside views
- ✓ Quiet location
- ✓ Modern build
- 4 bathroom
- 2 en-suites
- ✓ Woodburning stove
- ✓ Modern finished throughout
- LPG Gas