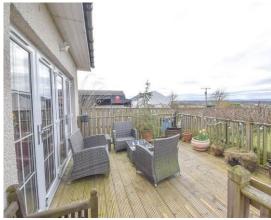

To the front of the property there is parking for multiple vehicles.

The rear garden offers privacy throughout and well kept. There is raised decking to advantage of the rolling countryside views.

Double glazing throughout and LPG Gas.