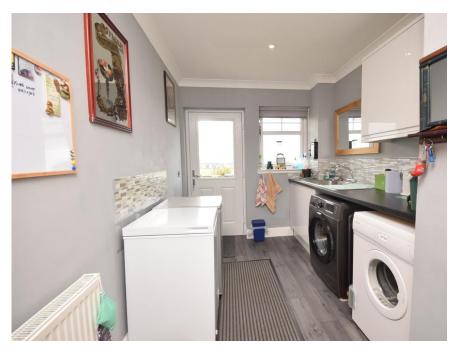

## Property Summary

Set within the most picturesque area of Perthshire just outside the village of Burrelton this 4 bedroom modern villa would make the ideal family home.

With stunning countryside views to be admired this property has been finished to a very high standard and offers spacious accommodation set over 2 levels comprising: A very welcoming entrance hall with Karndean flooring, breakfasting kitchen with granite worktops and complementary wall and base units, utility room with direct access to the rear garden, a very bright and spacious lounge with wood burning stove with double patio doors leading to the garden, generous sized dining room, bedroom/snug and shower are located on the ground floor. A generous landing gives access 3 double bedrooms 2 of which have attractive front facing windows offering lovely views, ample room for free-standing furniture and en-suite shower rooms. Additionally there a 3 piece bathroom suite.

14' 2" x 11' 8" (4.32m x 3.56m)

UTILITY ROOM

12' 11" x 7' 4" (3.94m x 2.24m)

BEDROOM(GROUND FLOOR)

10' 3" x 10' 1" (3.12m x 3.07m)

SHOWER ROOM(GROUND FLOOR)

8'3" x 5' 7" (2.51m x 1.7m)

LANDING