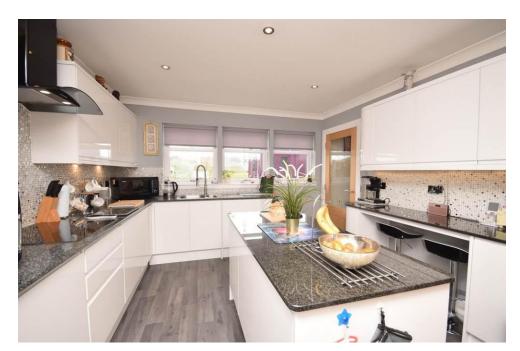

## Property Summary

Set within the most picturesque area of Perthshire just outside the village of Burrelton this 4 bedroom modern villa would make the ideal family home.

With stunning countryside views to be admired this property has been finished to a very high standard and offers spacious accommodation set over 2 levels comprising: A very welcoming entrance hall with Karndean flooring, breakfasting kitchen with granite worktops and complementary wall and base units, utility room with direct access to the rear garden, a very bright and spacious lounge with wood burning stove with double patio doors leading to the garden, generous sized dining room, bedroom/snug and shower are located on the ground floor. A generous landing gives access 3 double bedrooms 2 of which have attractive front facing windows offering lovely views, ample room for free-standing furniture and en-suite shower rooms. Additionally there a 3 piece bathroom suite.

#### Property Room sizes

HALL

19' 111" x 9' 8" (8.61m x 2.95m)

LOUNGE

18' 6" x 16' 11" (5.64m x 5.16m)

**DINING ROOM** 

12' 11" x 12' 11" (3.94m x 3.94m)

KITCHEN/BREAKFAST ROOM