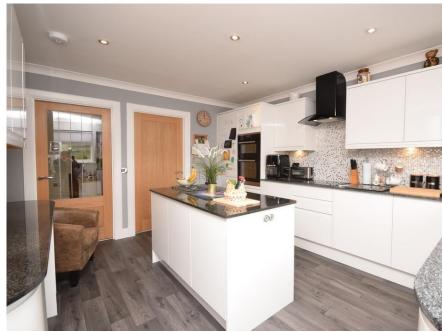

## Property Summary

Set within the most picturesque area of Perthshire just outside the village of Burrelton this 4 bedroom modern villa would make the ideal family home.

With stunning countryside views to be admired this property has been finished to a very high standard and offers spacious accommodation set over 2 levels comprising: A very welcoming entrance hall with Karndean flooring, breakfasting kitchen with granite worktops and complementary wall and base units, utility room with direct access to the rear garden, a very bright and spacious lounge with wood burning stove with double patio doors leading to the garden, generous sized dining room, bedroom/snug and shower are located on the ground floor. A generous landing gives access 3 double bedrooms 2 of which have attractive front facing windows offering lovely views, ample room for free-standing furniture and en-suite shower rooms. Additionally there a 3 piece bathroom suite.

#### Property Room sizes

HALL

19' 111" x 9' 8" (8.61m x 2.95m)

LOUNGE

18' 6" x 16' 11" (5.64m x 5.16m)

**DINING ROOM** 

12' 11" x 12' 11" (3.94m x 3.94m)

KITCHEN/BREAKFAST ROOM