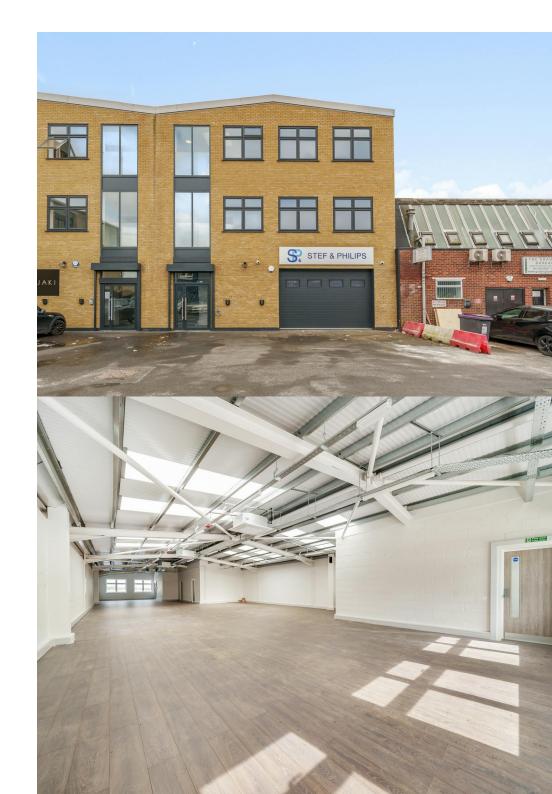

### Description

The property presents an attractive opportunity, encompassing a fully equipped, open-plan office on the second floor of a recently constructed office/light industrial building. Boasting a predominantly open layout, the space is adorned with comfort-cooling air conditioning, a meticulously fitted kitchen, and convenient WC facilities.

Moreover, the property boasts additional amenities enhancing its appeal, including a welcoming reception area to greet visitors, a lift facilitating easy access to all floors, and an allocated parking space.