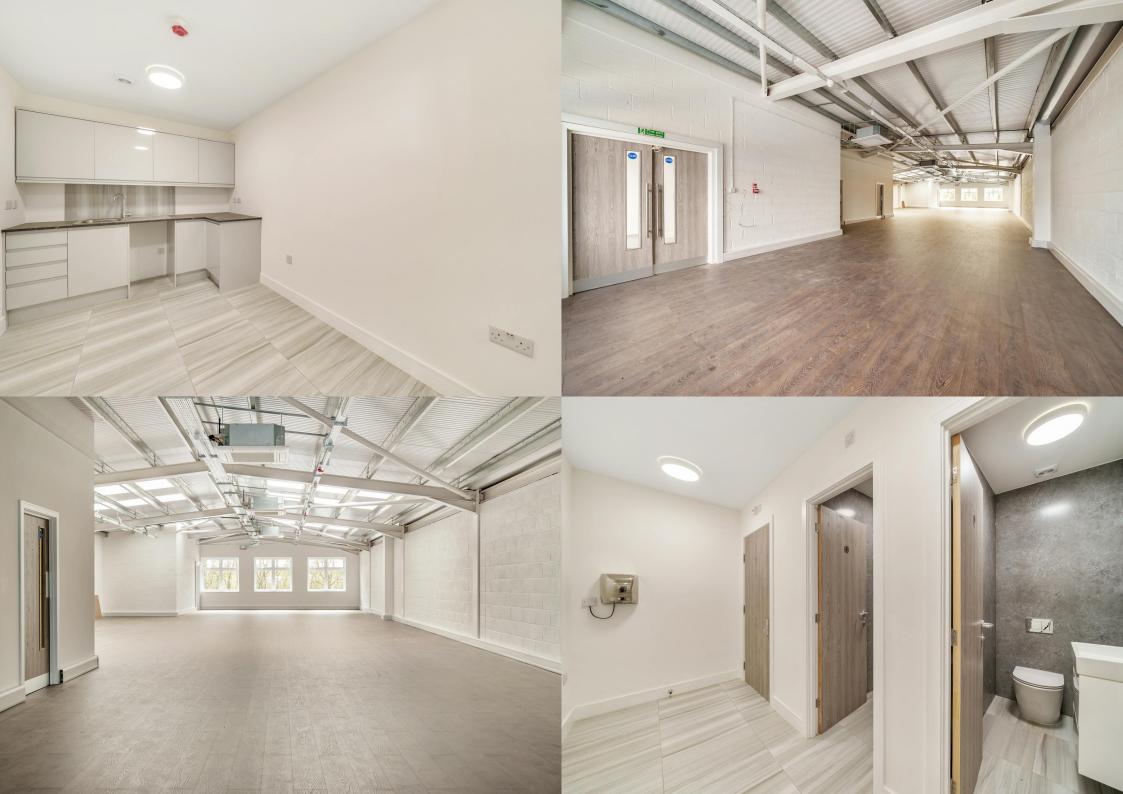

# **Key Features**

- One Allocated Parking Space
- Wood Laminate Flooring
- DDA Compliant
- 10ft Ceiling Height
- Perimeter Trunking
- Energy Efficient With The Benefit
  Of Solar Panels

- . Air Conditioned
- . Three WCs
- . Sky Lights
- Dual Aspect Windows
- . Lift To All Floors

### Description

The property presents an attractive opportunity, encompassing a fully equipped, open-plan office on the second floor of a recently constructed office/light industrial building. Boasting a predominantly open layout, the space is adorned with comfort-cooling air conditioning, a meticulously fitted kitchen, and convenient WC facilities.

Moreover, the property boasts additional amenities enhancing its appeal, including a welcoming reception area to greet visitors, a lift facilitating easy access to all floors, and an allocated parking space.