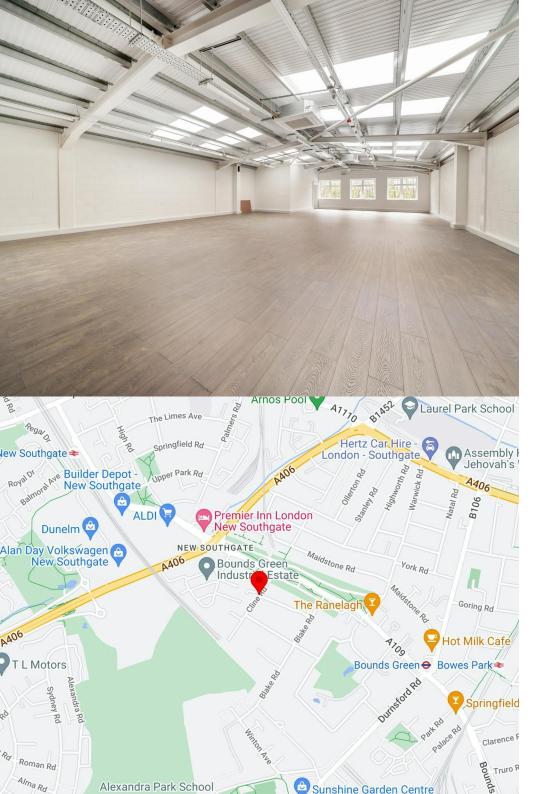

### Location

The property is conveniently situated just a short stroll away from Bounds Green Tube Station and New Southgate Train Station, merely 0.6 miles away, providing easy access to the Piccadilly Line. Additionally, for those traveling by car, direct entry to the A406 North Circular is readily available from the premises.