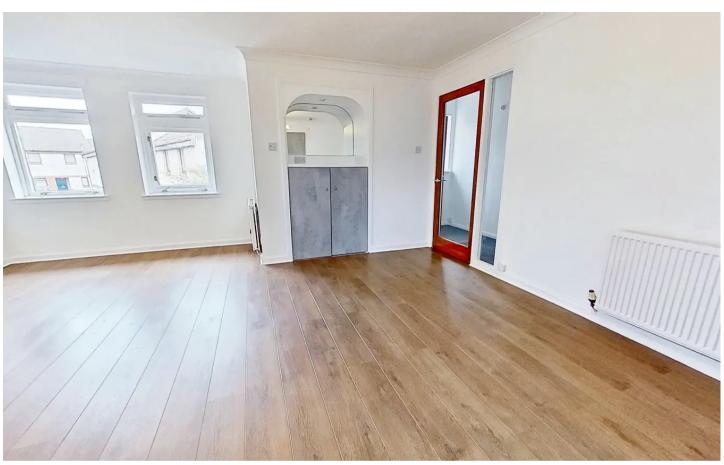

Tenure: Freehold

- Large Lounge with double window formation providing abundance of natural light
- Exceptionally spacious Two Double Bedroom Main door Upper Flat
- Bedroom One offers triple mirrored fitted wardrobes
- Well designed Kitchen with additional walk in storage cupboard - free standing appliances included
- Private Garden
- Bedroom One offers triple door fitted mirrored wardrobes
- Well appointed in quiet cul-de-sac with open parkland close-by
- Excellent commuter links via Rail and Road