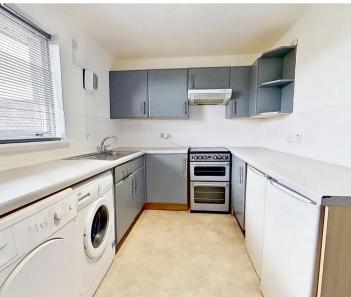

Tenure: Freehold

- Large Lounge with double window formation providing abundance of natural light
- Exceptionally spacious Two Double Bedroom Main door Upper Flat
- Bedroom One offers triple mirrored fitted wardrobes
- Well designed Kitchen with additional walk in storage cupboard - free standing appliances included
- Private Garden
- Bedroom One offers triple door fitted mirrored wardrobes
- Well appointed in quiet cul-de-sac with open parkland close-by
- Excellent commuter links via Rail and Road