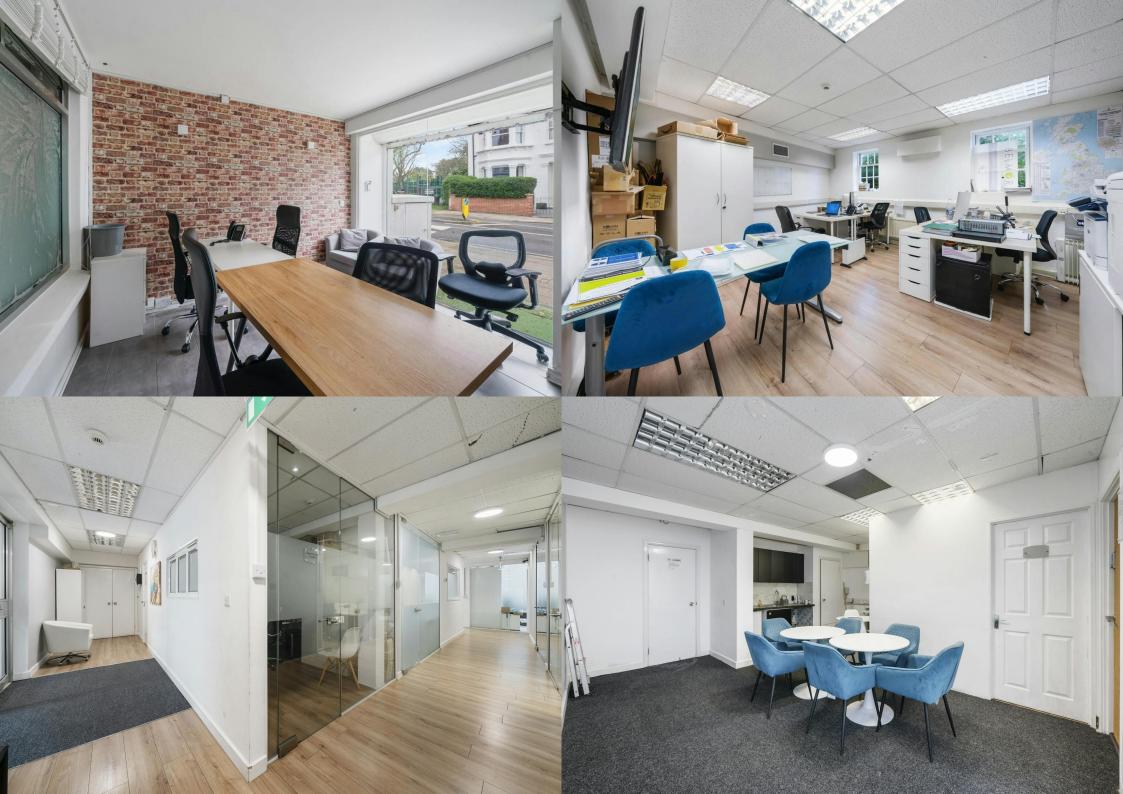

### Description

The premises offer contemporary office space spanning the ground floor, accessible via its private entrance at street level.

Originally designed as an open-plan layout, the current tenant has customised the space by installing demountable partitions, resulting in the creation of 10 separate offices. However, it's worth noting that these partitions are easily removable, affording the opportunity to revert the layout back to its original open-plan configuration.