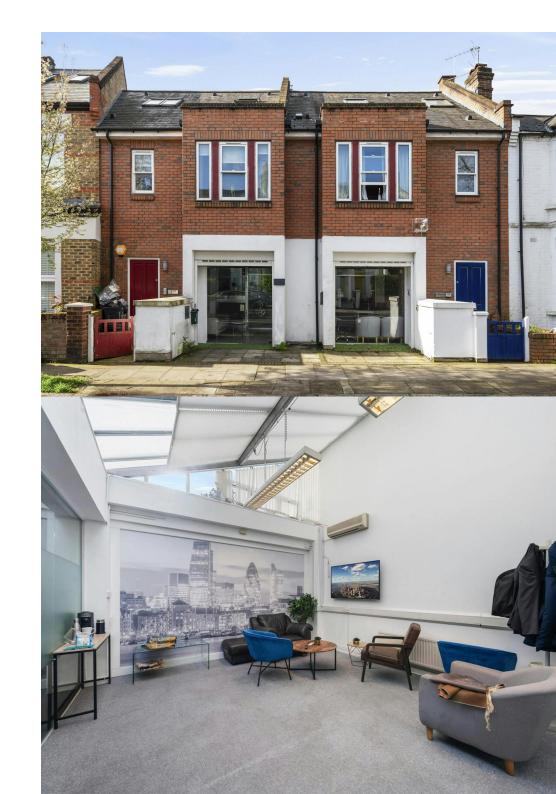

### Description

The premises offer contemporary office space spanning the ground floor, accessible via its private entrance at street level.

Originally designed as an open-plan layout, the current tenant has customised the space by installing demountable partitions, resulting in the creation of 10 separate offices. However, it's worth noting that these partitions are easily removable, affording the opportunity to revert the layout back to its original open-plan configuration.