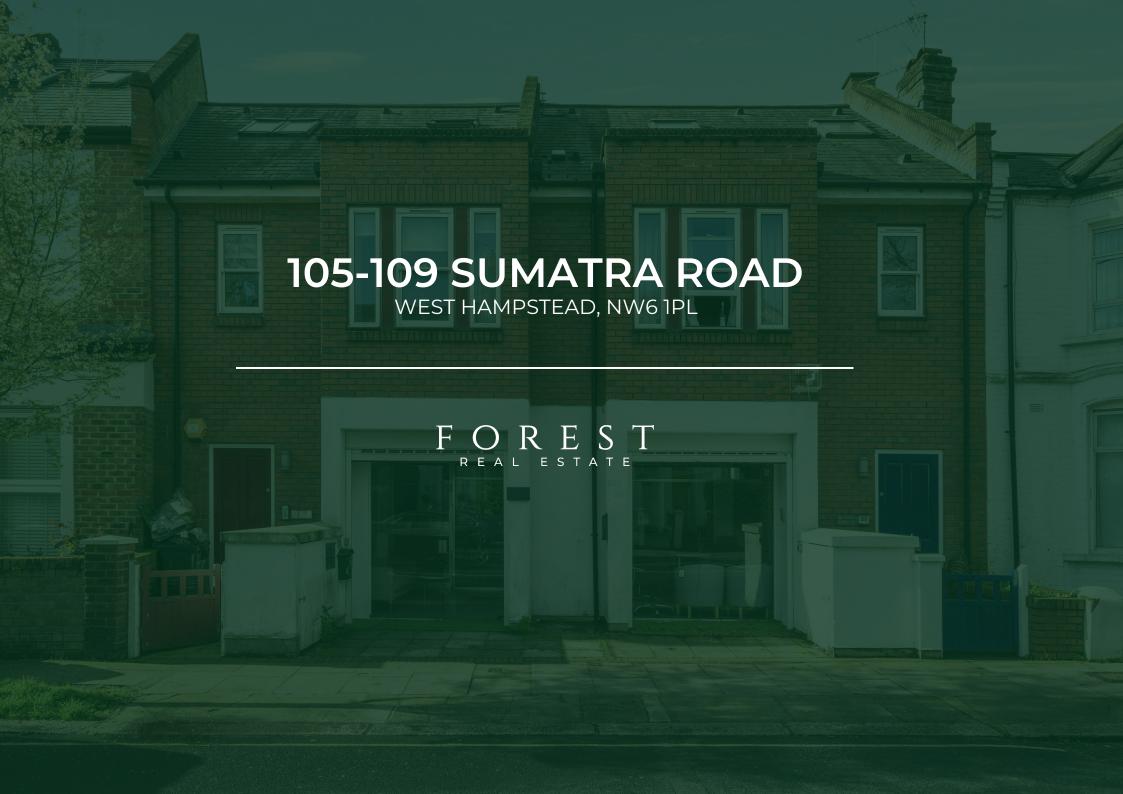

## TO LET

# 3,606 SQ FT

# A Modern, Self Contained Office Available in the Heart of West Hampstead

# **Key Features**

- Air Conditioned
- . Self Contained Private Entrance
- Perimeter Trunking
- . Male & Female WCs
- Glazed Entrance With Security
  Shutters

- Wooden Laminate Flooring
- Suspended Tile Ceiling To Part
- . Gas Fired Central Heating
- Partitioned Office & Meeting Rooms
- . Available Now



105-109 Sumatra Road West Hampstead, NW6 1PL



### Description

The premises offer contemporary office space spanning the ground floor, accessible via its private entrance at street level.

Originally designed as an open-plan layout, the current tenant has customised the space by installing demountable partitions, resulting in the creation of 10 separate offices. However, it's worth