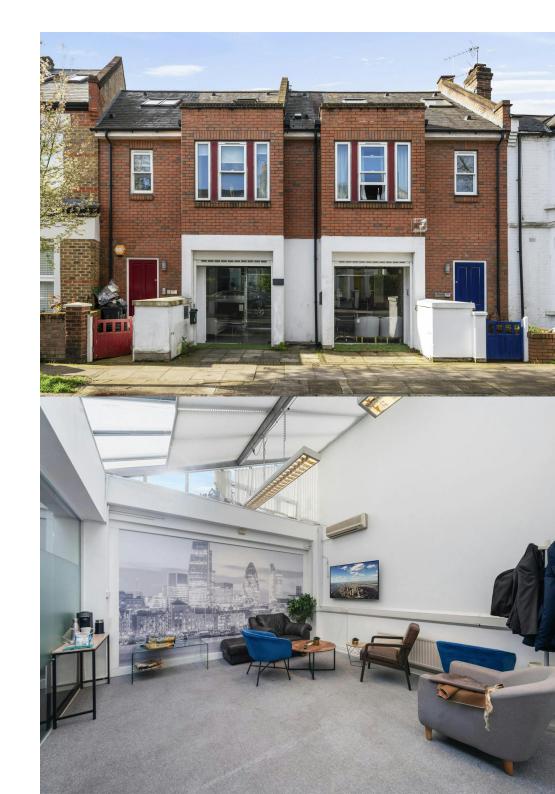

## Description

The premises offer contemporary office space spanning the ground floor, accessible via its private entrance at street level.

Originally designed as an open-plan layout, the current tenant has customised the space by installing demountable partitions, resulting in the creation of 10 separate offices. However, it's worth noting that these partitions are easily removable, affording the opportunity to revert the layout back to its original open-plan configuration.