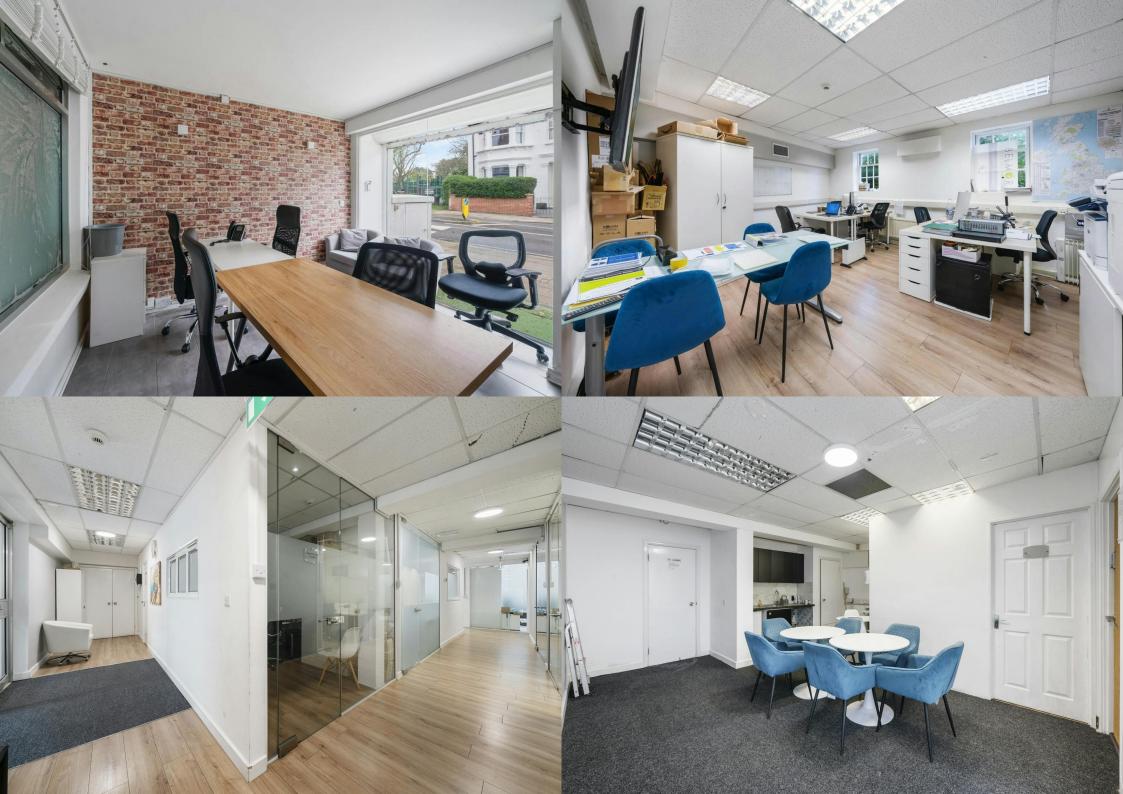

## Description

The premises offer contemporary office space spanning the ground floor, accessible via its private entrance at street level.

Originally designed as an open-plan layout, the current tenant has customised the space by installing demountable partitions, resulting in the creation of 10 separate offices. However, it's worth noting that these partitions are easily removable, affording the opportunity to revert the layout back to its original open-plan configuration.

# **Key Features**

- Air Conditioned
- Self Contained Private Entrance
- Perimeter Trunking
- Male & Female WCs
- Glazed Entrance With Security Shutters

- Wooden Laminate Flooring
- Suspended Tile Ceiling To Part
- Gas Fired Central Heating
- Partitioned Office & Meeting Rooms
- Available Now