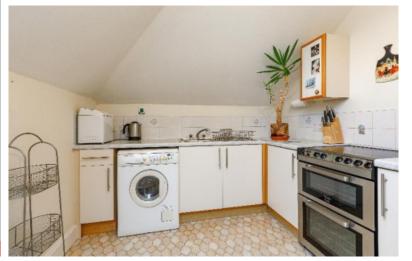

# Flat F, Roxburgh House Court, Roxburgh Street, Galashiels, TD1 1NY

Guide Price £100,000

Accommodation Entrance Hall Spacious Lounge Kitchen Two Bedrooms Bathroom

Electric Heating Double Glazing

Allocated parking space