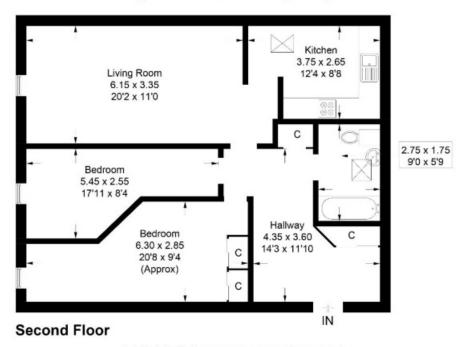

# Flat F, Roxburgh House Court, Galashiels, TD1 1NY

Approximate Gross Internal Area = 79.0 sq m / 850 sq ft

Illustration for identification purposes only, measurements are approximate, not to scale. floorplansUsketch.com ℚ (ID1065990)