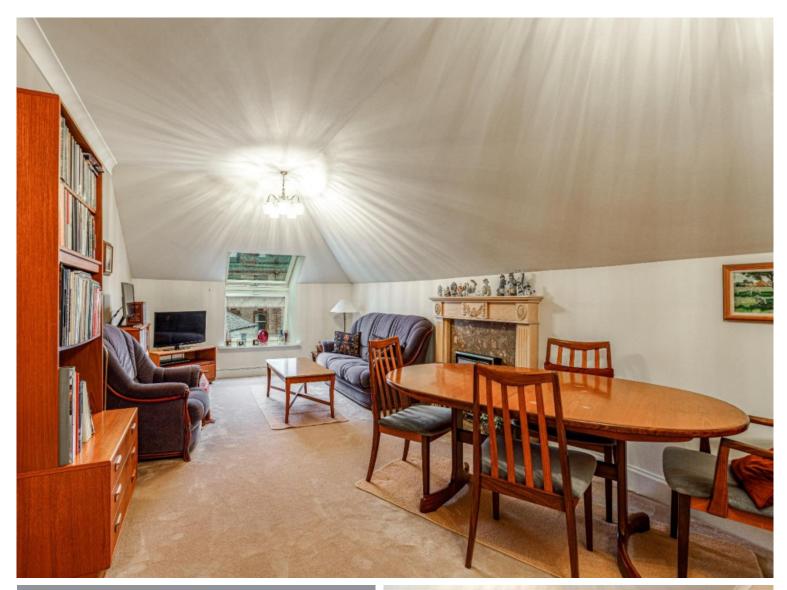

WWW.CULLENKILSHAW.COM

Flat F, Roxburgh House Court, Roxburgh Street, Galashiels, TD1 1NY

A particularly attractive top floor flat which is located within a secure block of housing shared with five other properties, controlled by an entry phone system and benefiting from extremely well kept communal areas. It is just a short walk from the town centre, ensuring most amenities are to hand, and is also within comfortable reach of the nearby transport interchange. The property itself is presented in very good order throughout, with the spacious lounge being of particular note, and would be perfectly suited to those searching for an affordable starter home or would make a suitable rental investment and has a successful track record of such. There is also the added benefit of an allocated parking space.

# Flat F, Roxburgh House Court, Roxburgh Street, Galashiels, TD1 1NY

Guide Price £100,000

Accommodation Entrance Hall Spacious Lounge Kitchen Two Bedrooms Bathroom

Electric Heating Double Glazing

Allocated parking space