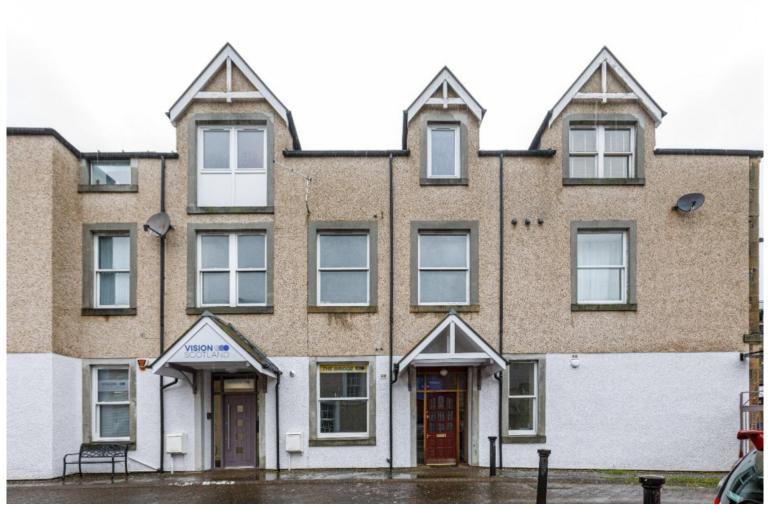

WWW.CULLENKILSHAW.COM

Flat F, Roxburgh House Court, Roxburgh Street, Galashiels, TD1 1NY

A particularly attractive top floor flat which is located within a secure block of housing shared with five other properties, controlled by an entry phone system and benefiting from extremely well kept communal areas. It is just a short walk from the town centre, ensuring most amenities are to hand, and is also within comfortable reach of the nearby transport interchange. The property itself is presented in very good order throughout, with the spacious lounge being of particular note, and would be perfectly suited to those searching for an affordable starter home or would make a suitable rental investment and has a successful track record of such. There is also the added benefit of an allocated parking space.

# Flat F, Roxburgh House Court, Roxburgh Street, Galashiels, TD1 1NY

Guide Price £100,000

Accommodation Entrance Hall Spacious Lounge Kitchen Two Bedrooms Bathroom

Electric Heating Double Glazing

Allocated parking space