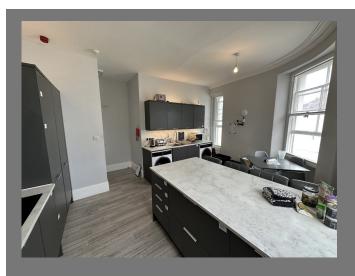

## **DESCRIPTION & ACCOMMODATION**

The fully licensed premises comprise an HMO with 11 letting rooms plus back up over first and second floors. Having been fully developed less than 4 years ago, the property is presented in excellent order and is furnished, with fixtures, fittings and equipment included in the asking price. To the first floor are 5 letting rooms, kitchen/diner, shower room with w.c, further shower room and separate w.c. The second floor comprises 6 letting rooms, kitchen/diner, 2 shower rooms with w.cs and 2 separate w.cs.