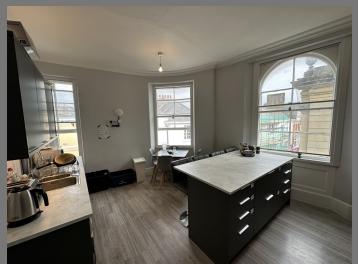

## **DESCRIPTION & ACCOMMODATION**

The fully licensed premises comprise an HMO with 11 letting rooms plus back up over first and second floors. Having been fully developed less than 4 years ago, the property is presented in excellent order and is furnished, with fixtures, fittings and equipment included in the asking price. To the first floor are 5 letting rooms, kitchen/diner, shower room with w.c, further shower room and separate w.c. The second floor comprises 6 letting rooms, kitchen/diner, 2 shower rooms with w.cs and 2 separate w.cs.