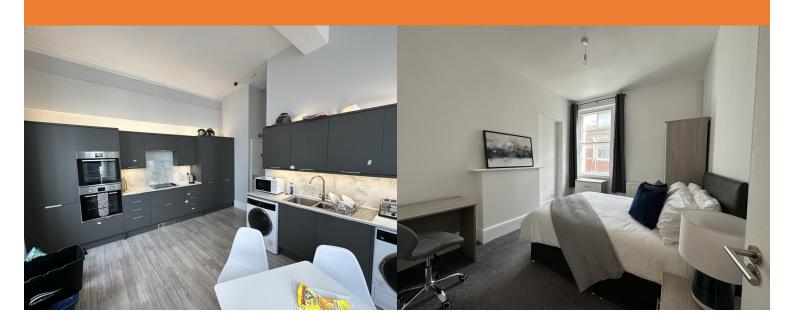

## **DESCRIPTION & ACCOMMODATION**

The fully licensed premises comprise an HMO with 11 letting rooms plus back up over first and second floors. Having been fully developed less than 4 years ago, the property is presented in excellent order and is furnished, with fixtures, fittings and equipment included in the asking price. To the first floor are 5 letting rooms, kitchen/diner, shower room with w.c, further shower room and separate w.c. The second floor comprises 6 letting rooms, kitchen/diner, 2 shower rooms with w.cs and 2 separate w.cs.