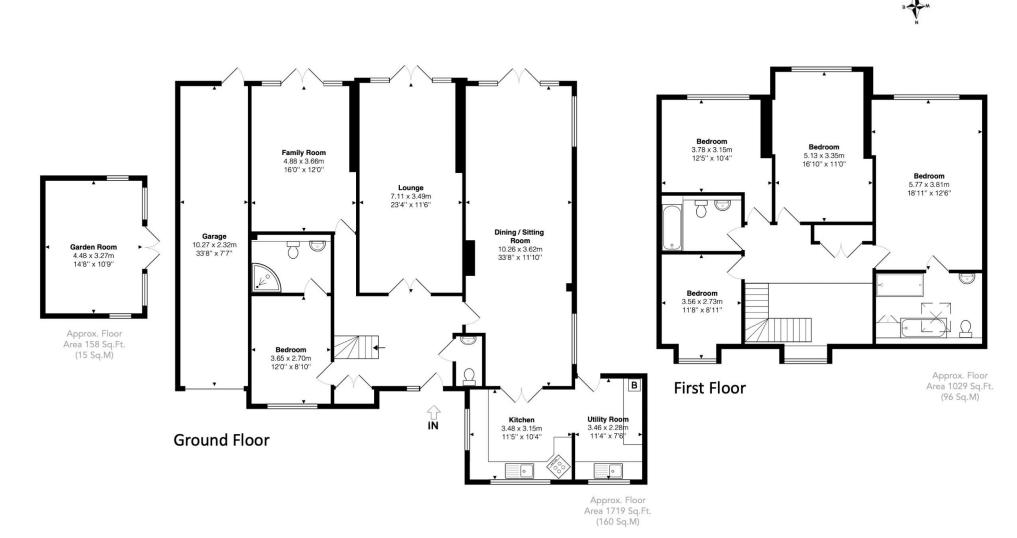

## 104 Bell Lane, Little Chalfont, Buckinghamshire, HP6 6PG

Approx. Gross Area 160 sq m – 2748 sq ft Incl Garage, Excl Garden Room

This floor plan is provided by Expert Survey Solutions Ltd and is for indicative guidance only. Whilst every attempt has been made to ensure the accuracy of the floor plans contained here, measurements of doors, windows and rooms are approximate and no responsibility is taken for any error, omission or mis-statement. Details shown on this floorplan including all measurements, areas and proportions cannot be guaranteed by either the provider or Robsons and should not be relied upon. If there is any area where accuracy is required, please contact the selling agent for clarification.