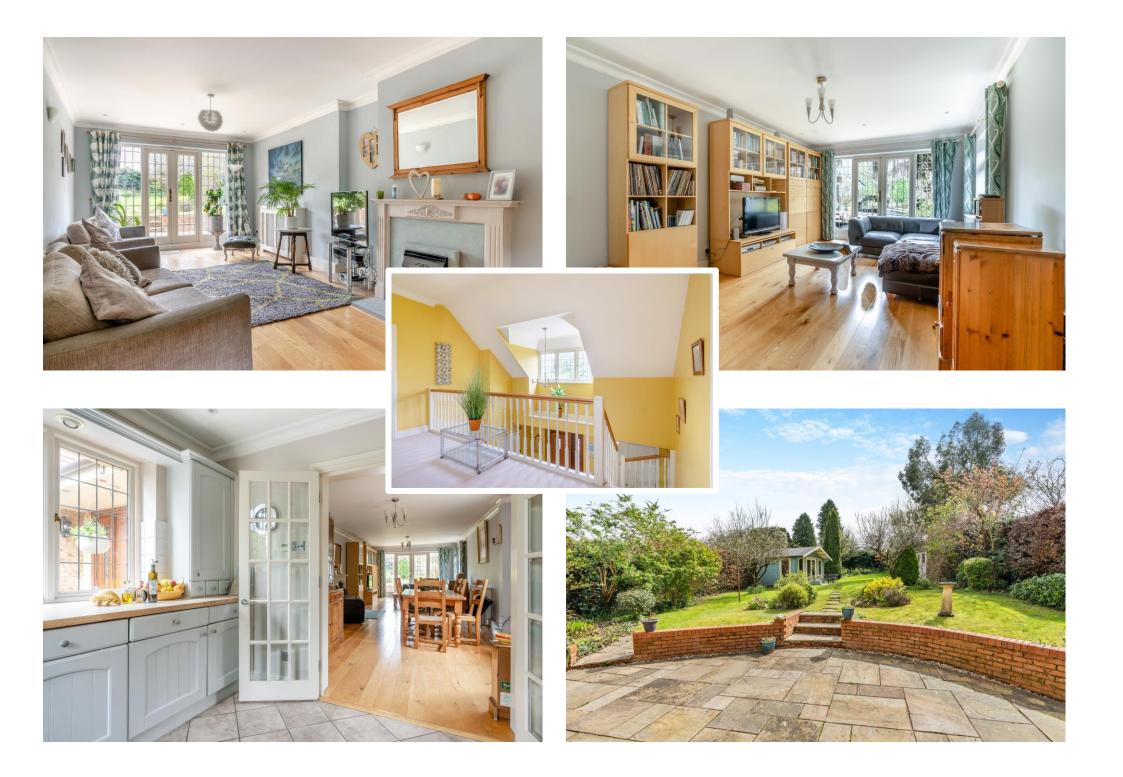

## 104 Bell Lane, Little Chalfont, Buckinghamshire, HP6 6PG

A superb 5 bedroom detached family house, situated in this semi-rural location opposite open countryside and with easy access to the Chess Valley yet less than a mile from the amenities and station of the highly sought village of Little Chalfont. The property has been skilfully extended by the current owners to create a light, spacious and very versatile home suitable for the multiple needs of family life. The home benefits from a southerly facing, mature private garden measuring in excess of 100ft. Complete with multipurpose garden studio.