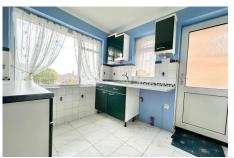

Whilst this bungalow is in need of modernisation it has great potential. Through the front door, the good sized entrance hall has two cupboards, both of which are perfect for keeping those coats and shoes out of the way. The south facing kitchen has wonderful views over the Telscombe Tye and offers a good amount of space for all appliances. Also to the front of the property, the south facing lounge has fantastic views to fields and across Saltdean. There are three bedrooms, one of which has doors onto the rear garden whilst the third has a built in storage cupboard. A family bathroom is a lovely size and has a freestanding bath.

#### **ENTRANCE HALL**

LOUNGE 16'5" x 10'11" (5.00m x 3.32m)

KITCHEN 8'3" x 8'1" (2.51m x 2.46m)

BEDROOM 1 12'11" x 9'11" (3.93m x 3.02m)

BEDROOM 2 10'10" x 9'11" (3.30m x 3.02m)

BEDROOM 3 9'2" x 9'1" (2.79m x 2.76m)