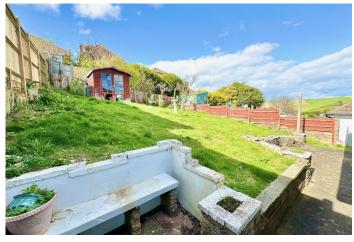

Outside: the rear garden is a lovely space to relax and has wonderful views to the Telscombe Tye. To the front there is a driveway with access to the garage. You also have the bonus of power and light!

#### **FRONT GARDEN**

INTEGRAL GARAGE 16'6" max x 11' max (internal measurements) (5.02m x 3.35m)

**REAR GARDEN** 

Council tax band: D