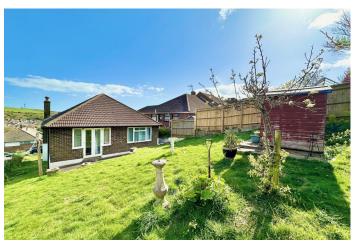

Outside: the rear garden is a lovely space to relax and has wonderful views to the Telscombe Tye. To the front there is a driveway with access to the garage. You also have the bonus of power and light!

#### **FRONT GARDEN**

INTEGRAL GARAGE 16'6" max x 11' max (internal measurements) (5.02m x 3.35m)

**REAR GARDEN** 

Council tax band: D