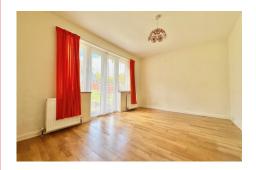

Whilst this bungalow is in need of modernisation it has great potential. Through the front door, the good sized entrance hall has two cupboards, both of which are perfect for keeping those coats and shoes out of the way. The south facing kitchen has wonderful views over the Telscombe Tye and offers a good amount of space for all appliances. Also to the front of the property, the south facing lounge has fantastic views to fields and across Saltdean. There are three bedrooms, one of which has doors onto the rear garden whilst the third has a built in storage cupboard. A family bathroom is a lovely size and has a freestanding bath.

#### **ENTRANCE HALL**

LOUNGE 16'5" x 10'11" (5.00m x 3.32m)

KITCHEN 8'3" x 8'1" (2.51m x 2.46m)

BEDROOM 1 12'11" x 9'11" (3.93m x 3.02m)

BEDROOM 2 10'10" x 9'11" (3.30m x 3.02m)

BEDROOM 3 9'2" x 9'1" (2.79m x 2.76m)