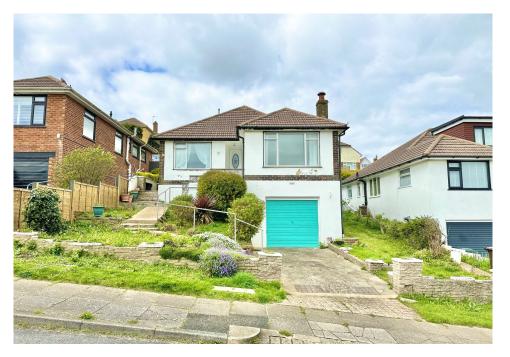

## 57 Tumulus Road, Saltdean, BN2 8FR

EPC: E

Offers in Excess of £400,000

www.carruthersandluck.co.uk

Step inside this 3 bedroom detached bungalow situated in the desirable location of West Saltdean. Locally you will find stunning open field walks, shops and bus routes to Brighton City Centre and much more!

Whilst this bungalow is in need of modernisation it has great potential. Through the front door, the good sized entrance hall has two cupboards, both of which are perfect for keeping those coats and shoes out of the way. The south facing kitchen has wonderful views over the Telscombe Tye and offers a good amount of space for all appliances. Also to the front of the property, the south facing lounge has fantastic views to fields and across Saltdean. There are three bedrooms, one of which has doors onto the rear garden whilst the third has a built in storage cupboard. A family bathroom is a lovely size and has a freestanding bath.

Outside: the rear garden is a lovely space to relax and has wonderful views to the Telscombe Tye. To the front there is a driveway with access to the garage. You also have the bonus of power and light!