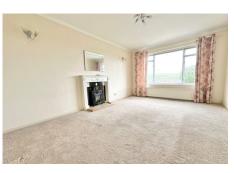

Whilst this bungalow is in need of modernisation it has great potential. Through the front door, the good sized entrance hall has two cupboards, both of which are perfect for keeping those coats and shoes out of the way. The south facing kitchen has wonderful views over the Telscombe Tye and offers a good amount of space for all appliances. Also to the front of the property, the south facing lounge has fantastic views to fields and across Saltdean. There are three bedrooms, one of which has doors onto the rear garden whilst the third has a built in storage cupboard. A family bathroom is a lovely size and has a freestanding bath.

#### **ENTRANCE HALL**

LOUNGE 16'5" x 10'11" (5.00m x 3.32m)

KITCHEN 8'3" x 8'1" (2.51m x 2.46m)

BEDROOM 1 12'11" x 9'11" (3.93m x 3.02m)

BEDROOM 2 10'10" x 9'11" (3.30m x 3.02m)

BEDROOM 3 9'2" x 9'1" (2.79m x 2.76m)