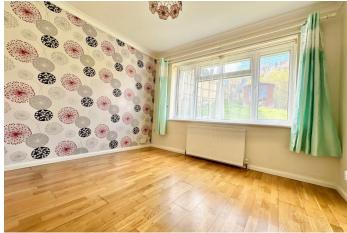

Whilst this bungalow is in need of modernisation it has great potential. Through the front door, the good sized entrance hall has two cupboards, both of which are perfect for keeping those coats and shoes out of the way. The south facing kitchen has wonderful views over the Telscombe Tye and offers a good amount of space for all appliances. Also to the front of the property, the south facing lounge has fantastic views to fields and across Saltdean. There are three bedrooms, one of which has doors onto the rear garden whilst the third has a built in storage cupboard. A family bathroom is a lovely size and has a freestanding bath.

#### **ENTRANCE HALL**

LOUNGE 16'5" x 10'11" (5.00m x 3.32m)

KITCHEN 8'3" x 8'1" (2.51m x 2.46m)

BEDROOM 1 12'11" x 9'11" (3.93m x 3.02m)

BEDROOM 2 10'10" x 9'11" (3.30m x 3.02m)

BEDROOM 3 9'2" x 9'1" (2.79m x 2.76m)