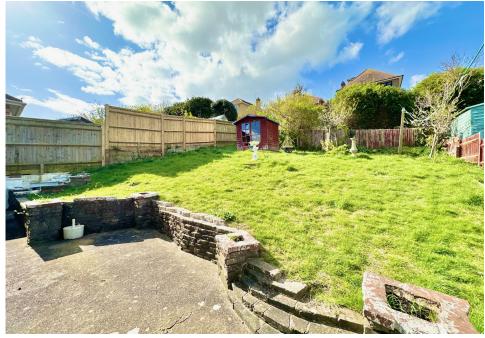

Outside: the rear garden is a lovely space to relax and has wonderful views to the Telscombe Tye. To the front there is a driveway with access to the garage. You also have the bonus of power and light!

#### **FRONT GARDEN**

INTEGRAL GARAGE 16'6" max x 11' max (internal measurements) (5.02m x 3.35m)

**REAR GARDEN** 

Council tax band: D