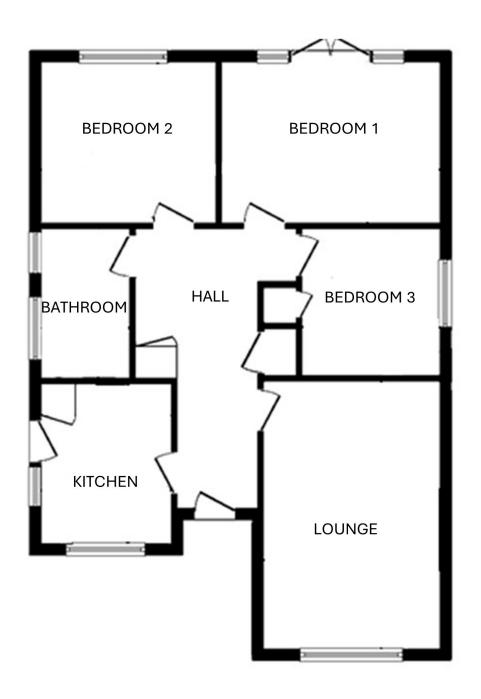

#### **ENTRANCE HALL**

LOUNGE 16'5" x 10'11" (5.00m x 3.32m)

KITCHEN 8'3" x 8'1" (2.51m x 2.46m)

BEDROOM 1 12'11" x 9'11" (3.93m x 3.02m)

BEDROOM 2 10'10" x 9'11" (3.30m x 3.02m)

BEDROOM 3 9'2" x 9'1" (2.79m x 2.76m)

BATHROOM/WC 8'7" x 5'6" (2.61m x 1.67m)

#### **FRONT GARDEN**

INTEGRAL GARAGE 16'6" max x 11' max (internal measurements) (5.02m x 3.35m)

**REAR GARDEN** 

Council tax band: D