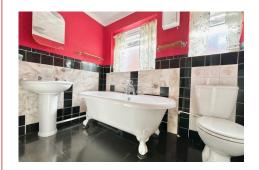

Whilst this bungalow is in need of modernisation it has great potential. Through the front door, the good sized entrance hall has two cupboards, both of which are perfect for keeping those coats and shoes out of the way. The south facing kitchen has wonderful views over the Telscombe Tye and offers a good amount of space for all appliances. Also to the front of the property, the south facing lounge has fantastic views to fields and across Saltdean. There are three bedrooms, one of which has doors onto the rear garden whilst the third has a built in storage cupboard. A family bathroom is a lovely size and has a freestanding bath.

BATHROOM/WC 8'7" x 5'6" (2.61m x 1.67m)