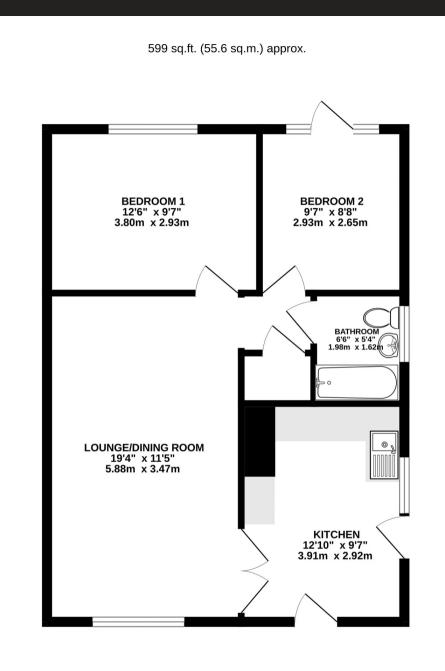

## TOTAL FLOOR AREA : 599 sq.ft. (55.6 sq.m.) approx.

While typer, attempt has been made to ensure the accuracy of the floward product the transmission of the second se