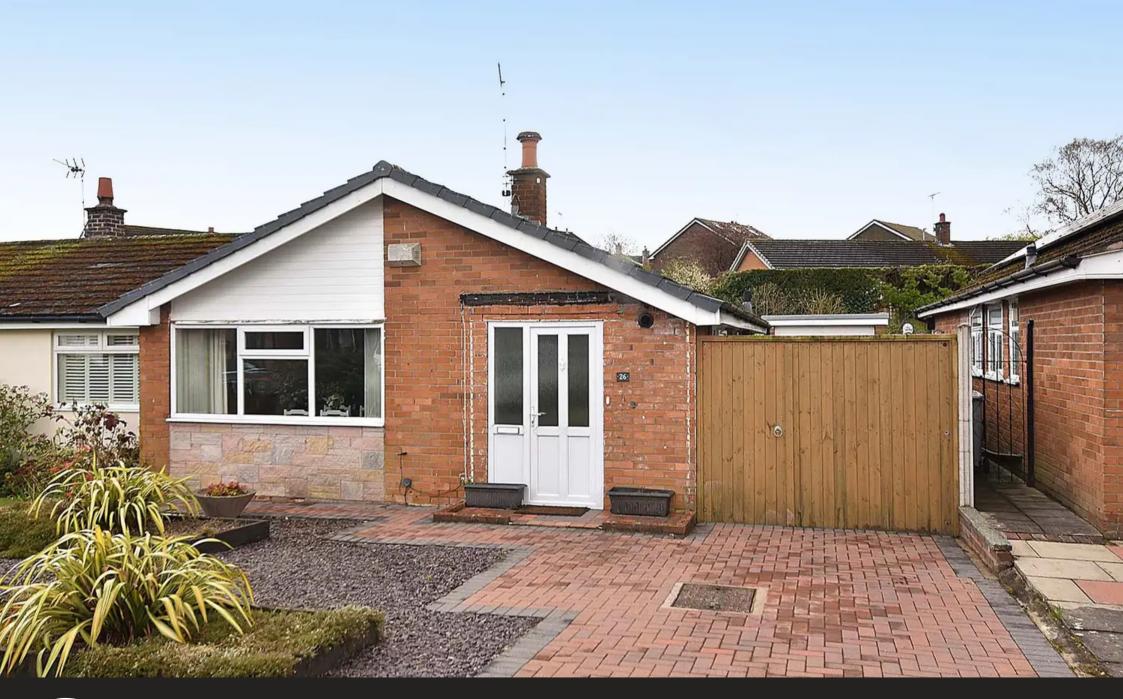

26 Valley Way, Knutsford - WA16 9AJ £350,000

## 26 Valley Way

## Knutsford

A charming two double bedroom semi-detached bungalow, nestled in a peaceful residential setting near the town centre. As you approach, you're greeted by its inviting presence, with a neatly paved driveway leading to a convenient garage, providing ample parking space.

- Council Tax band: C Tenure: Freehold EPC Energy Efficiency Rating: EPC Environmental Impact Rating:
- Two double bedrooms
- Lovely garden, garage and driveway parking
- Popular residential position within the town, close to Bexton Primary school
- Generously sized kitchen and lounge/diner