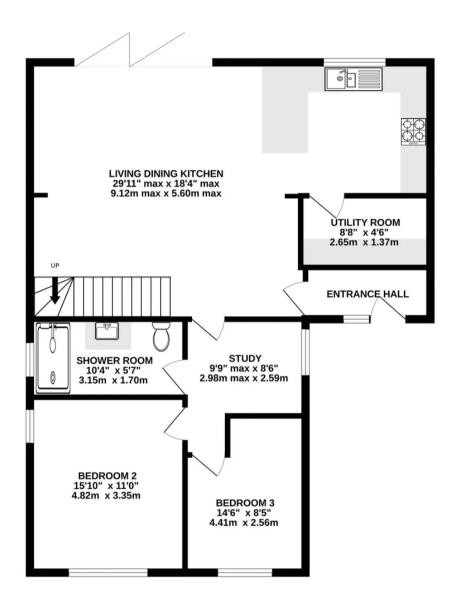

## 26 Hollytree Road

Plumley, Knutsford

An immaculate, extended and refurbished detached property offering beautifully finished, modern open plan living accommodation and three generous bedrooms, serviced by two bathrooms, all upon a lovely plot with a south-westerly facing rear garden.

Council Tax band: C

Tenure: Freehold

EPC Energy Efficiency Rating: C

- Extended and refurbished throughout
- Stunning high-quality finish with immaculate presentation
- Three generous double bedrooms and two bathrooms
- South-westerly facing rear garden with good privacy
- Wonderful open plan living accommodation
- No onward chain



GROUND FLOOR 884 sq.ft. (82.1 sq.m.) approx.







## Stuart Rushton & Company

Stuart Rushton & Co, 35 King Street - WA16 6DW

01565 757000

enquiries@srushton.co.uk

www.srushton.co.uk



We are not authorised to make or give any representations or warranties in relation to the property either here or elsewhere. We assume no responsibility for any statement that may be made in these particulars, and they do not form part of any offer or contract and must not be relied upon as statements or representation of fact. Any areas, measurements or distances are approximate. The text, photographs and plans are for guidance only. Importantly, it should not be assumed that the property has all necessary planning, building regulations or other consents and we have not tested any services, equipment or facilities. Purchasers must satisfy themse