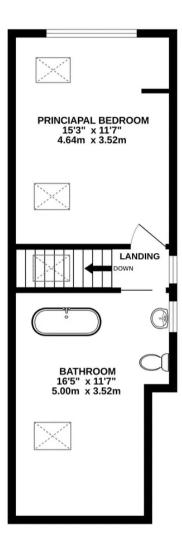

## 26 Hollytree Road

Plumley, Knutsford

An immaculate, extended and refurbished detached property offering beautifully finished, modern open plan living accommodation and three generous bedrooms, serviced by two bathrooms, all upon a lovely plot with a south-westerly facing rear garden.

Council Tax band: C

Tenure: Freehold

EPC Energy Efficiency Rating: C

- Extended and refurbished throughout
- Stunning high-quality finish with immaculate presentation
- Three generous double bedrooms and two bathrooms
- South-westerly facing rear garden with good privacy
- Wonderful open plan living accommodation
- No onward chain



GROUND FLOOR 884 sq.ft. (82.1 sq.m.) approx.







## Stuart Rushton & Company

Stuart Rushton & Co, 35 King Street - WA16 6DW

01565 757000

enquiries@srushton.co.uk

www.srushton.co.uk



We are not authorised to make or give any representations or warranties in relation to the property either here or elsewhere. We assume no responsibility for any statement that may be made in these particulars, and they do not form part of any offer or contract and must not be relied upon as statements or representation of fact. Any areas, measurements or distances are approximate. The text, photographs and plans are for guidance only. Importantly, it should not be assumed that the property has all necessary planning, building regulations or other consents and we have not tested any services, equipment or facilities. Purchasers must satisfy themselv