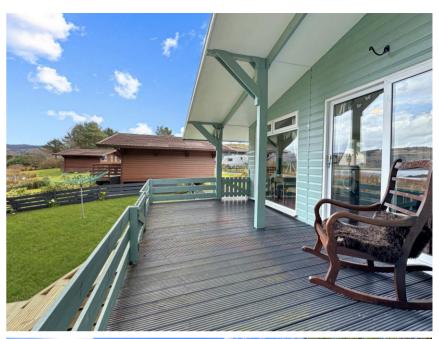

# **APPROACH**

Via gated access to Balvicar Chalets, into a shared driveway leading to the private parking at the side of no.1, and entrance via the decking at the front into the Lounge/Diner.

#### GARDEN

The enclosed & easily maintained garden is partially laid to lawn and partially laid to stone chippings. There is a raised decking area with storage below, drying green, and timber shed.