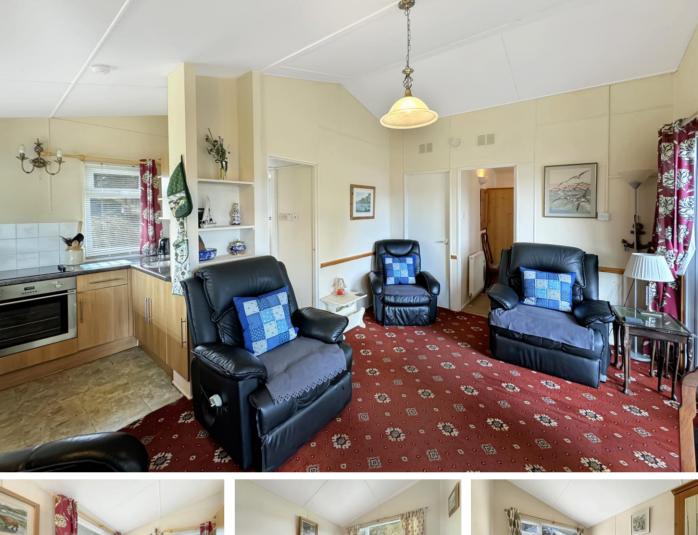

### LOUNGE/DINER 4.8m x 3.15m

With window to the front elevation with sea views, radiator, fitted carpet, shelved recess, doors leading to both Bedrooms and the Shower Room, and glazed sliding doors leading to the decking.

#### BEDROOM ONE 2.95m x 2.3m

With window to the front elevation with sea views, radiator, and fitted carpet.

# BEDROOM TWO 2.95m x 2.3m

With window to the rear elevation, radiator, and fitted carpet.