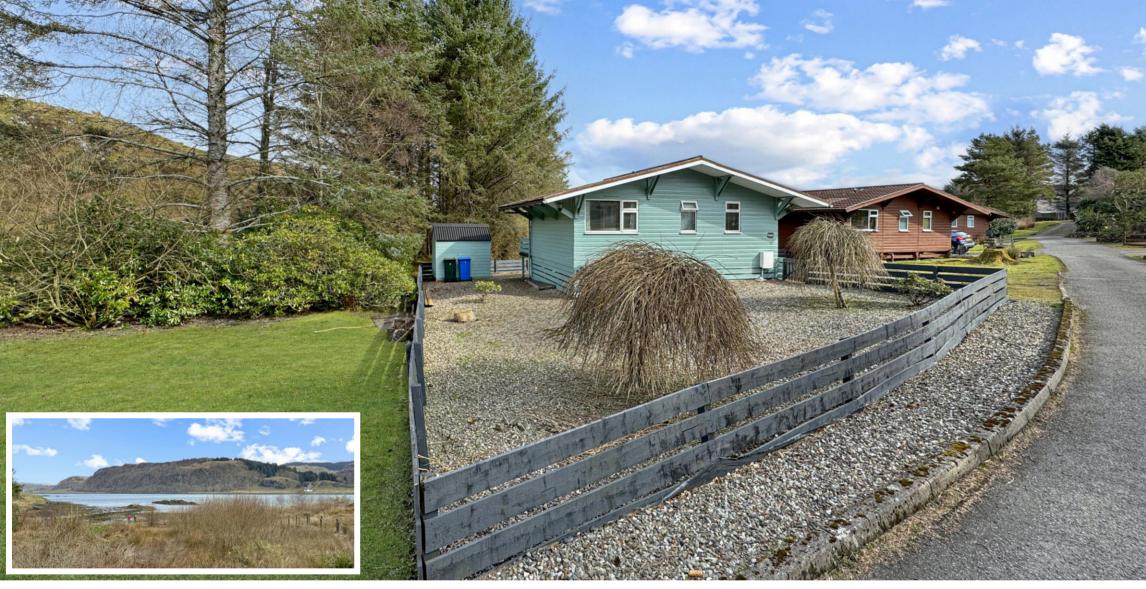

# Scarba, 1 Balvicar Chalets

Balvicar | Argyll | PA34 4TE

Scarba is a charming 2 Bedroom detached Chalet Bungalow with stunning views of Balvicar Bay and nearby beach access. Located within a cul-de-sac of 7 Chalets, the location is both peaceful and private. This idyllic property would make a wonderful first time buy or holiday home.

Scarba is a charming 2 Bedroom detached Chalet Bungalow with stunning views of Balvicar Bay and nearby beach access. Located within a cul-de-sac of 7 Chalets, the location is both peaceful and private. This idyllic property would make a wonderful first time buy or holiday home.

#### GARDEN

The enclosed & easily maintained garden is partially laid to lawn and partially laid to stone chippings. There is a raised decking area with storage below, drying green, and timber shed.

#### LOCATION

Balvicar is a small village on The Isle of Seil and offers a local village store, doctor's surgery, church & primary school, and is a popular destination for visitors (especially yachtsmen who take advantage of the wonderful sheltered waters and harbours). There is also the well-known Tigh an Truish hotel/pub/restaurant located on the Island. Nearby Oban is a small town with a population of around 8,000, but partly due to its tourist industry provides a variety of facilities and services.