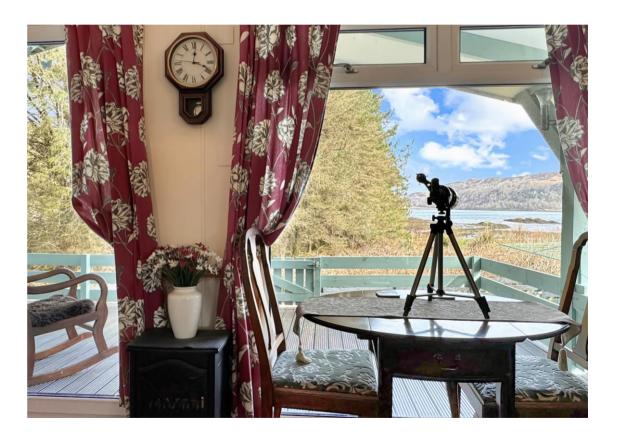

### LOUNGE/DINER 4.8m x 3.15m

With window to the front elevation with sea views, radiator, fitted carpet, shelved recess, doors leading to both Bedrooms and the Shower Room, and glazed sliding doors leading to the decking.