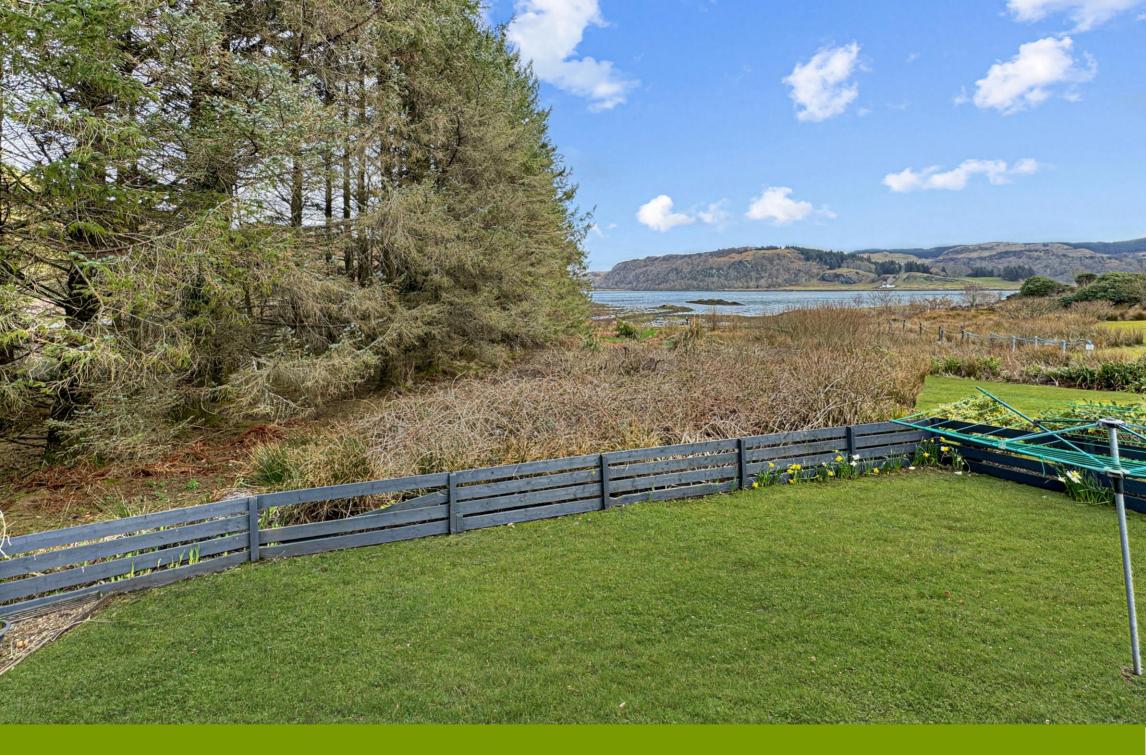

# Scarba, 1 Balvicar Chalets

Balvicar | Argyll | PA34 4TE

Scarba is a charming 2 Bedroom detached Chalet Bungalow with stunning views of Balvicar Bay and nearby beach access. Located within a cul-de-sac of 7 Chalets, the location is both peaceful and private. This idyllic property would make a wonderful first time buy or holiday home.

Scarba is a charming 2 Bedroom detached Chalet Bungalow with stunning views of Balvicar Bay and nearby beach access. Located within a cul-de-sac of 7 Chalets, the location is both peaceful and private. This idyllic property would make a wonderful first time buy or holiday home.

#### GARDEN

The enclosed & easily maintained garden is partially laid to lawn and partially laid to stone chippings. There is a raised decking area with storage below, drying green, and timber shed.

#### LOCATION

Balvicar is a small village on The Isle of Seil and offers a local village store, doctor's surgery, church & primary school, and is a popular destination for visitors (especially yachtsmen who take advantage of the wonderful sheltered waters and harbours). There is also the well-known Tigh an Truish hotel/pub/restaurant located on the Island. Nearby Oban is a small town with a population of around 8,000, but partly due to its tourist industry provides a variety of facilities and services.