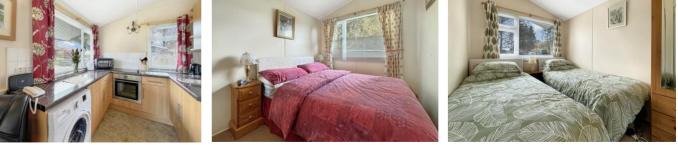

# **KITCHEN** 2.25m x 1.85m

Open-plan to the Lounge/Diner and fitted with a range of base & wall mounted units, complementary work surfaces, stainless steel sink, tiled splash-backs, built-in electric oven, ceramic hob, fridge, washing machine, tiled flooring, wallmounted lights, and windows to the rear & side elevations with blinds fitted.

#### BEDROOM ONE 2.95m x 2.3m

With window to the front elevation with sea views, radiator, and fitted carpet.

# BEDROOM TWO 2.95m x 2.3m

With window to the rear elevation, radiator, and fitted carpet.