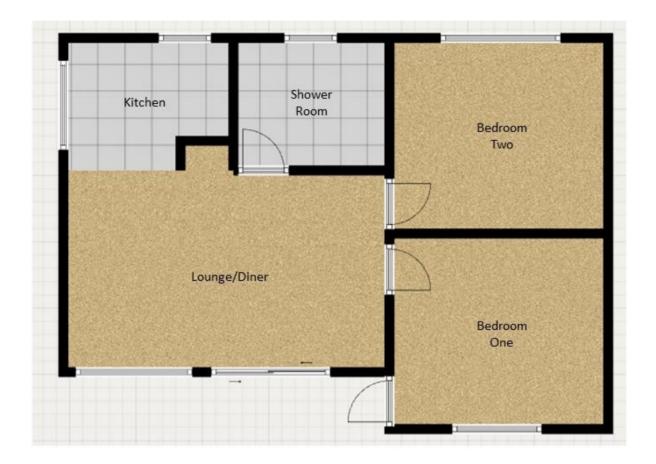

The accommodation with approximate sizes (for guidance purposes only) is arranged as follows:

# Scarba, Balvicar Chalets

For illustrative purposes only. Not to scale. Plan indicates property layout only. Floor finishes may be different to those shown here.