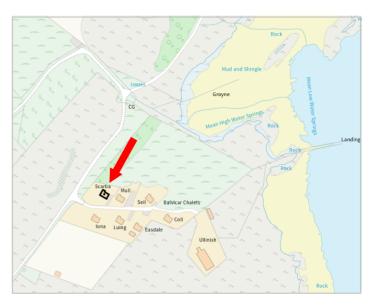

#### DIRECTIONS

Travelling from Oban and the North on the A816, turn right onto the B844 and cross over the Atlantic Bridge. Drive through the village of Balvicar, and turn left at the sign for Balvicar Chalets. Follow this road for approximately 1 mile. Take a left into Balvicar Chalets through a gate, and Scarba is the first Chalet on the left.