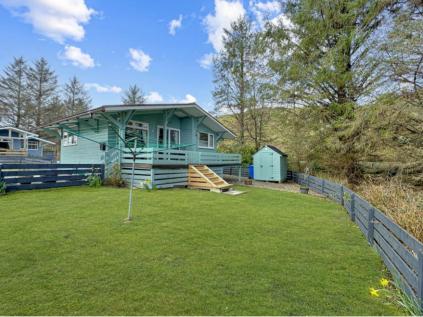

#### GARDEN

The enclosed & easily maintained garden is partially laid to lawn and partially laid to stone chippings. There is a raised decking area with storage below, drying green, and timber shed.