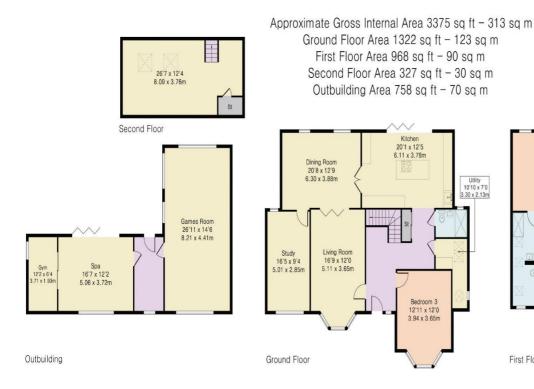

## ACCOMMODATION

ENTRANCE HALL WAY LIVING ROOM DINING ROOM KITCHEN UTILITY ROOM STUDY GROUND FLOOR CLOAKROOM BEDROOM

#### SECOND FLOOR LOFT ROOM

150FT REAR GARDEN SUMMER HOUSE- with games room, bar, gym, and Jacuzzi OFF STREET PARKING