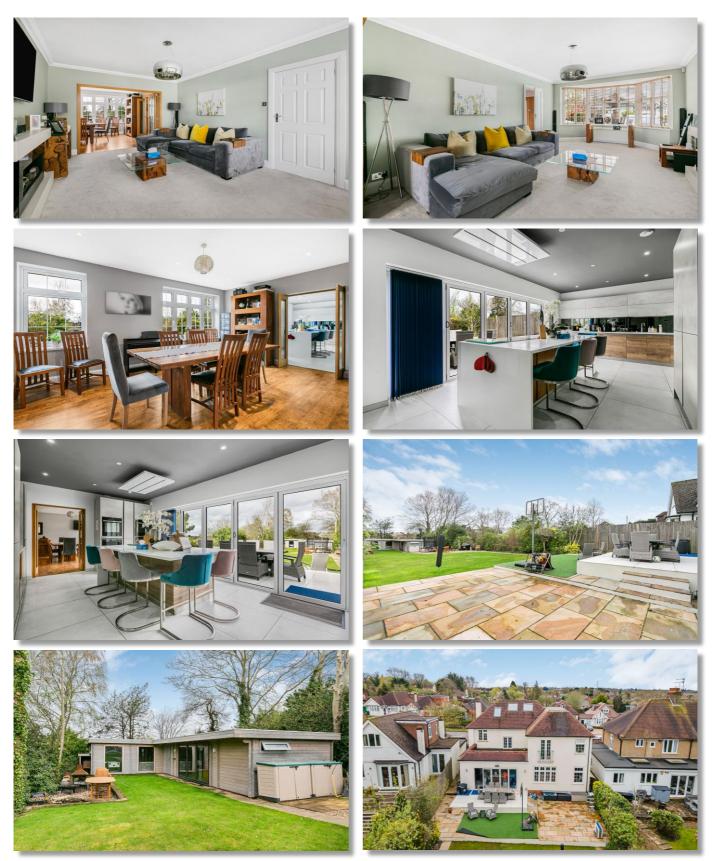

We are proud to offer for sale this imposing 5/6 bedroom 3 bathroom detached family home situated in this popular location. The current owners have completely remodelled this beautiful home which provides excellent versatile family accommodation. There are 3 reception rooms along with 5 bedrooms and a loft room. The fabulous 150ft rear garden features a summer house with games room, bar, gym and jacuzzi. This property can only be appreciated with an internal viewing.

## DESCRIPTION

We are proud to offer for sale this imposing 5/6 bedroom 3 bathroom detached family home situated in this popular location. The current owners have completely remodelled this beautiful home which provides excellent versatile family accommodation. There are 3 reception rooms along with 5 bedrooms and a loft room. The fabulous 150ft rear garden features a summer house with games room, bar, gym and jacuzzi. This property can only be appreciated with an internal viewing.

## ACCOMMODATION

ENTRANCE HALL WAY LIVING ROOM DINING ROOM KITCHEN UTILITY ROOM STUDY GROUND FLOOR CLOAKROOM BEDROOM

#### SECOND FLOOR LOFT ROOM

150FT REAR GARDEN SUMMER HOUSE- with games room, bar, gym, and Jacuzzi OFF STREET PARKING