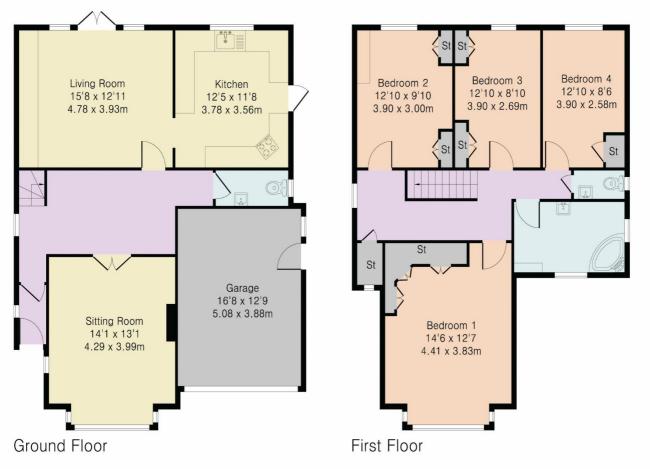

#### **ACCOMMODATION**

ENTRANCE HALLWAY
SITTING ROOM
LIVING ROOM
KITCHEN
GROUND FLOOR CLOAKROOM
4 BEDROOMS
BATHROOM
SEPARATE TOILET
LANDSCAPED 45FT SOUTH FACING REAR GARDEN
GARAGE
OFF STREET PARKING

# Approximate Gross Internal Area 1787 sq ft - 166 sq m Ground Floor Area 978 sq ft - 91 sq m First Floor Area 809 sq ft - 75 sq m