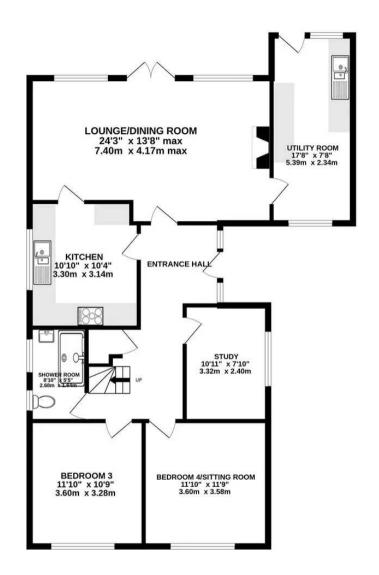

Council Tax band: F

Tenure: Freehold

EPC Energy Efficiency Rating: C

EPC Environmental Impact Rating: D

- Immaculate detached dormer bungalow overlooking fields
- Superb central village position
- Three/four bedrooms, two/three reception rooms
- Excellent off road parking and pretty landscaped rear garden