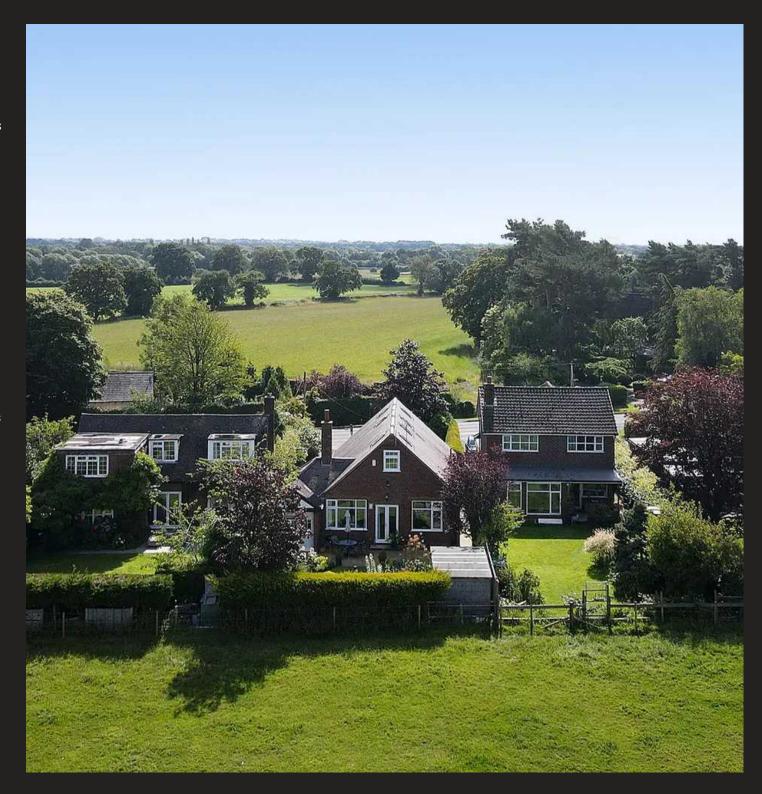

## Dinnet Cottage Crown Lane

Lower Peover, Knutsford

A beautifully presented and well maintained detached dormer bungalow occupying a generous plot with open field views to the rear, positioned in the heart of Lower Peover village.

Council Tax band: F

Tenure: Freehold

EPC Energy Efficiency Rating: C

EPC Environmental Impact Rating: D

- Immaculate detached dormer bungalow overlooking fields
- Superb central village position
- Three/four bedrooms, two/three reception rooms
- Excellent off road parking and pretty landscaped rear garden