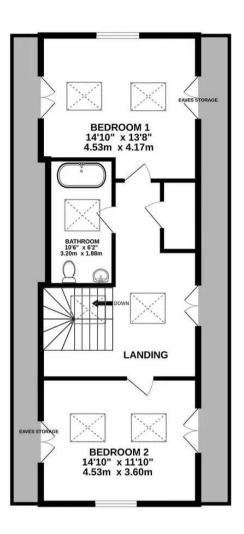

Council Tax band: F

Tenure: Freehold

EPC Energy Efficiency Rating: C

EPC Environmental Impact Rating: D

- Immaculate detached dormer bungalow overlooking fields
- Superb central village position
- Three/four bedrooms, two/three reception rooms
- Excellent off road parking and pretty landscaped rear garden