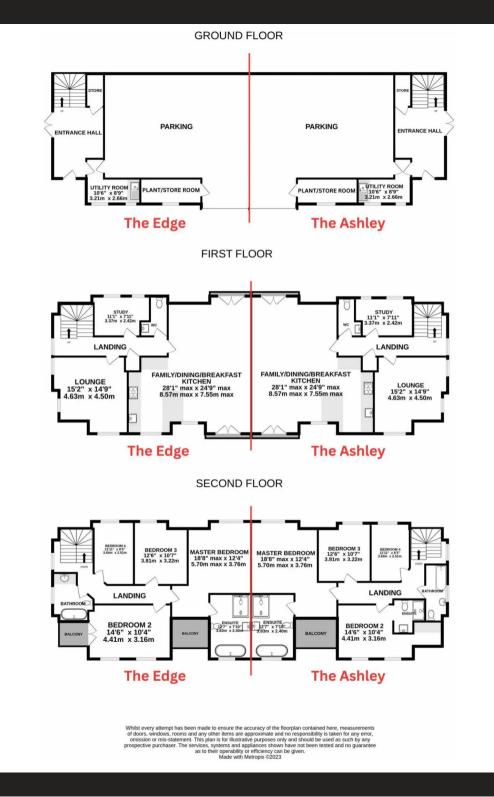

## Knutsford

Superb, beautifully finished and brand new A rated contemporary four bedroom semi detached house in the middle of Knutsford town, within walking distance of all the amenities and bars/restaurants, with landscaped outdoor spaces and secure undercroft parking with direct internal access

## Tenure: Freehold

EPC Energy Efficiency Rating: A

- EPC Environmental Impact Rating: A
- Two brand new, four bedroom semi detached houses in central Knutsford
- A rated, highly energy efficient homes, with living green walls
- Secure undercroft parking for each home
- Beautifully finished throughout with lovely fittings and great style
- 100% completed and ready to move in today