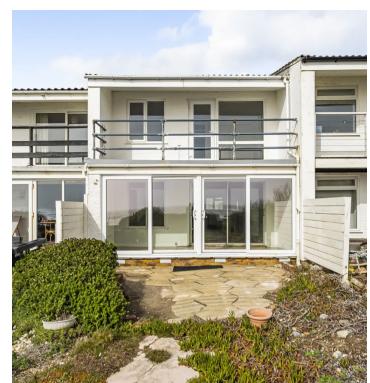

## 4 Clayton Court Clayton Road

Selsey, Chichester

This stunning property presents a remarkable opportunity to own a direct sea facing home with a range of desirable features. The interior boasts a welcoming porch, a spacious open plan kitchen, dining, and living area ideal for entertaining, alongside a convenient downstairs shower room that has a window. Upstairs, the main bedroom impresses with two fitted wardrobes, while two additional bedrooms also come furnished with ample storage space. There is also a family bathroom on this floor which benefits from having an extractor fan and a window. Residents can embrace the coastal lifestyle with a south-east facing balcony offering mesmerising sea views from the main bedroom, a charming rear garden leading directly to the coast, and a front courtyard providing a peaceful outdoor retreat.

## 4 Clayton Court Clayton Road

Selsey, Chichester

Exceptional direct sea-facing home with open plan kitchen/dining/living area, 3 bedrooms, 2 bathrooms, south-east facing balcony, rear garden leading to coast, front courtyard, double garage with 2 parking spaces. Ideal harmonious blend of comfort, style, and coastal living.