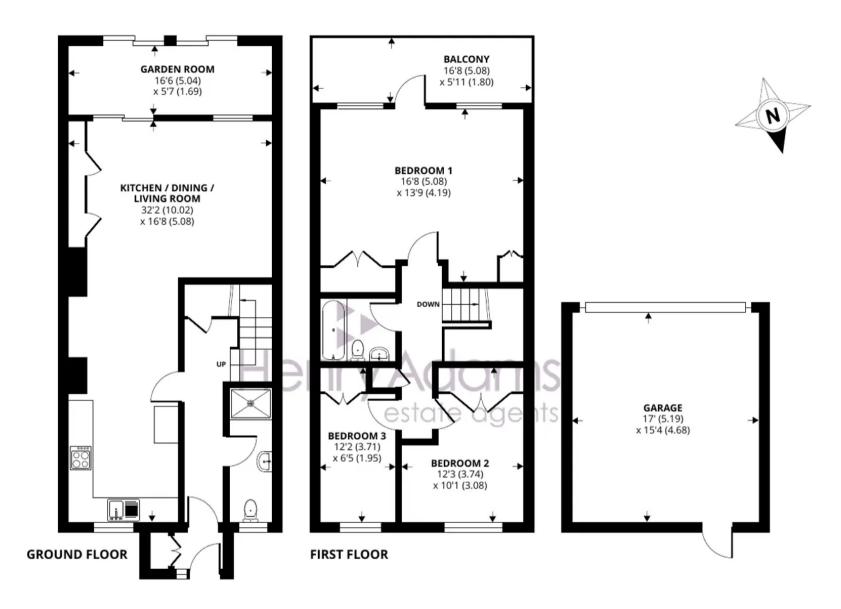

Council Tax: D, Freehold, EPC: C

Approximate Area = 1231 sq ft / 114.3 sq m Garage = 263 sq ft / 24.4 sq m Total = 1494 sq ft / 138.7 sq m

For identification only - Not to scale