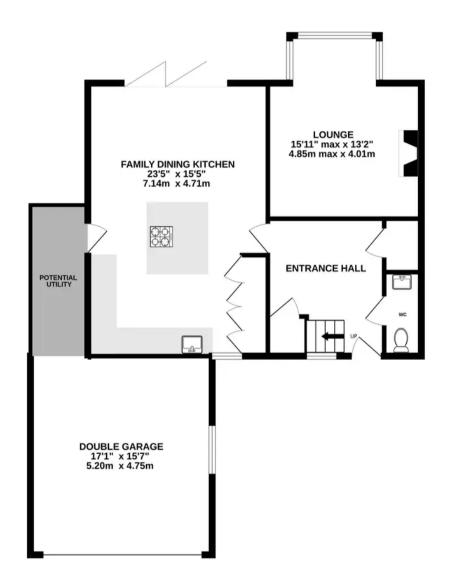

extended and beautifully refurbished detached house that has been stylishly designed to exacting standards throughout by the current owners, benefitting from south westerly facing landscaped gardens situated on a small residential development close to the heart of the village and amenities.

- Open plan kitchen, living, dining room
- Stylishly designed with high quality fixtures and fittings throughout
- Four bedrooms and a beautifully appointed family bathroom
- Underfloor heating throughout the ground floor
- Landscaped garden with decked area and sunken hot tub, planted borders and lawn
- Driveway providing ample off road parking
- Double garage

Local Authority: Cheshire East

Council Tax band: F

Tenure: Freehold

EPC Energy Efficiency Rating: D

EPC Environmental Impact Rating: D







## TOTAL FLOOR AREA: 1630 sq.ft. (151.4 sq.m.) approx.



## Stuart Rushton & Company

Stuart Rushton & Co, 35 King Street - WA16 6DW

01565 757000

enquiries@srushton.co.uk

www.srushton.co.uk



We are not authorised to make or give any representations or warranties in relation to the property either here or elsewhere. We assume no responsibility for any statement that may be made in these particulars, and they do not form part of any offer or contract and must not be relied upon as statements or representation of fact. Any areas, measurements or distances are approximate. The text, photographs and plans are for guidance only. Importantly, it should not be assumed that the property has all necessary planning, building regulations or other consents and we have not tested any services,