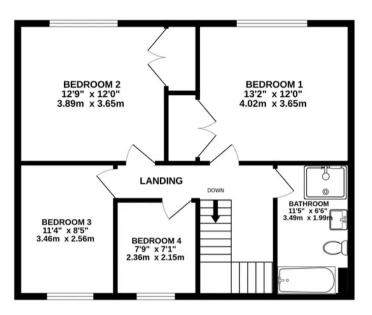

tended and beautifully refurbished detached house that has been stylishly designed to exacting standards throughout by the current owners, benefitting from south westerly facing landscaped gardens situated on a small residential development close to the heart of the village and amenities.

- Open plan kitchen, living, dining room
- Stylishly designed with high quality fixtures and fittings throughout
- Four bedrooms and a beautifully appointed family bathroom
- Underfloor heating throughout the ground floor
- Landscaped garden with decked area and sunken hot tub, planted borders and lawn
- Driveway providing ample off road parking
- Double garage

Local Authority: Cheshire East

Council Tax band: F

Tenure: Freehold

EPC Energy Efficiency Rating: D

EPC Environmental Impact Rating: D







## TOTAL FLOOR AREA: 1630 sq.ft. (151.4 sq.m.) approx.



## Stuart Rushton & Company

Stuart Rushton & Co, 35 King Street - WA16 6DW

01565 757000

enquiries@srushton.co.uk

www.srushton.co.uk



We are not authorised to make or give any representations or warranties in relation to the property either here or elsewhere. We assume no responsibility for any statement that may be made in these particulars, and they do not form part of any offer or contract and must not be relied upon as statements or representation of fact. Any areas, measurements or distances are approximate. The text, photographs and plans are for guidance only. Importantly, it should not be assumed that the property has all necessary planning, building regulations or other consents and we have not tested any services, e