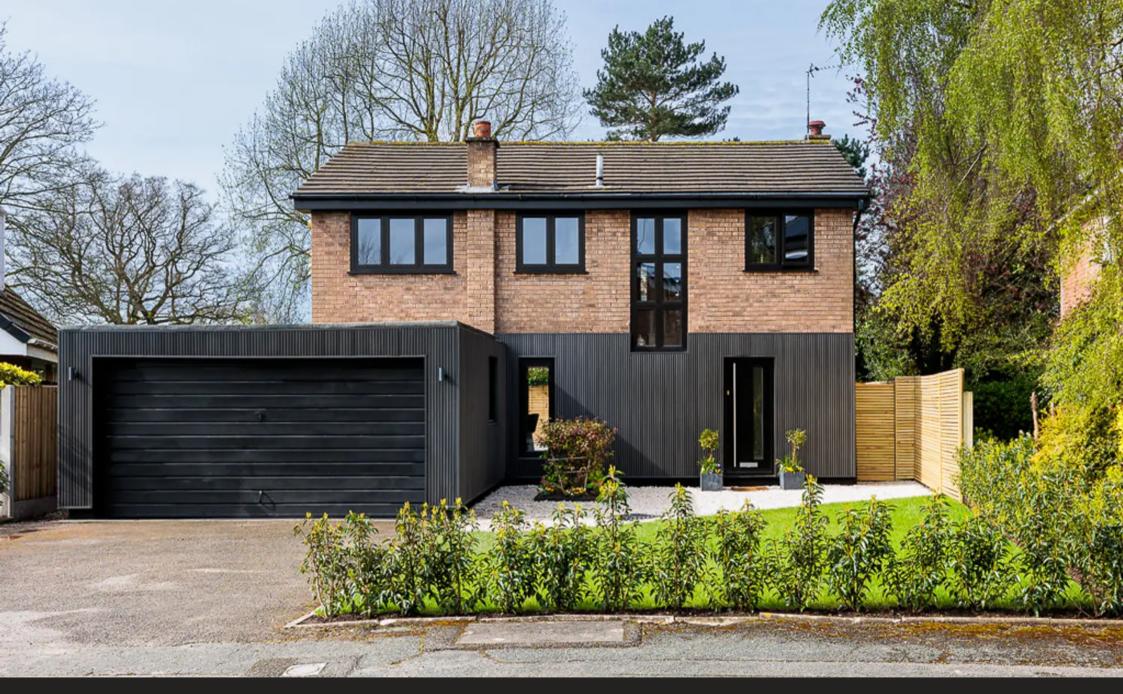

## 23 Willow Lane

Goostrey, Crewe

An extended and beautifully refurbished detached house that has been stylishly designed to exacting standards throughout by the current owners, benefitting from south westerly facing landscaped gardens situated on a small residential development close to the heart of the village and amenities.

- Open plan kitchen, living, dining room
- Stylishly designed with high quality fixtures and fittings throughout
- Four bedrooms and a beautifully appointed family bathroom
- Underfloor heating throughout the ground floor
- Landscaped garden with decked area and sunken hot tub, planted borders and lawn
- Driveway providing ample off road parking
- Double garage