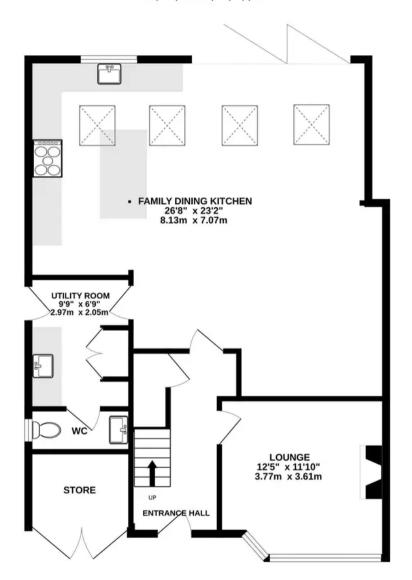

GROUND FLOOR 929 sq.ft. (86.3 sq.m.) approx.

1ST FLOOR 658 sq.ft. (61.2 sq.m.) approx.

## TOTAL FLOOR AREA: 1588 sq.ft. (147.5 sq.m.) approx.