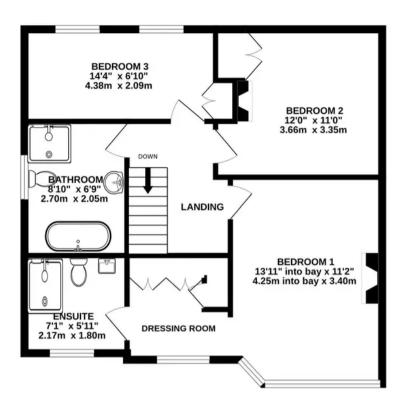

GROUND FLOOR 929 sq.ft. (86.3 sq.m.) approx.

1ST FLOOR 658 sq.ft. (61.2 sq.m.) approx.

## TOTAL FLOOR AREA: 1588 sq.ft. (147.5 sq.m.) approx.