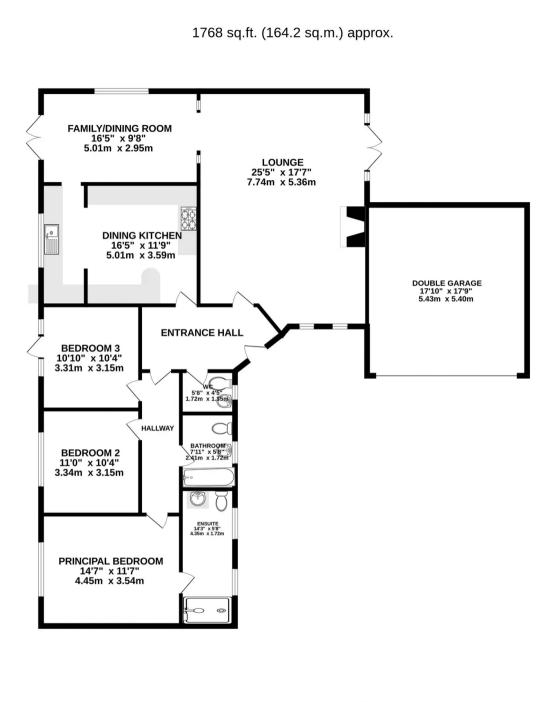

TOTAL FLOOR AREA : 1768 sq.ft. (164.2 sq.m.) approx.

While very steining this been made to near the account of the torus of the second of t