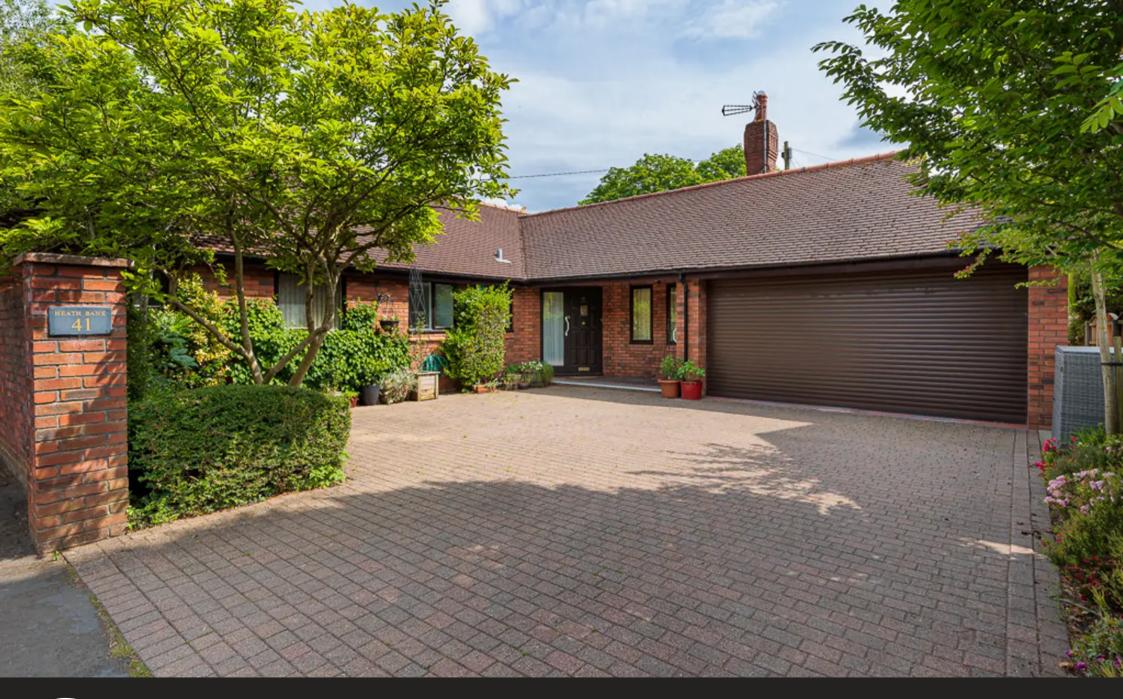

## Great Budworth

Nestled within the picturesque landscape of the charming village of Great Budworth, this detached three-bedroom, two-bathroom bungalow offers a tranquil retreat with captivating views.

- Tenure: Freehold Local Authority: Cheshire West & Chester Council Tax band: G EPC Energy Efficiency Rating: D EPC Environmental Impact Rating: E
- Superb position in the picturesque village of Great Budworth
- Beautiful far-reaching views
- Light and spacious living accommodation
- Generously proportioned reception rooms and bedrooms
- Two bathrooms and an additional WC
- Double garage with electric roller door
- Lovely mature gardens
- No onward chain