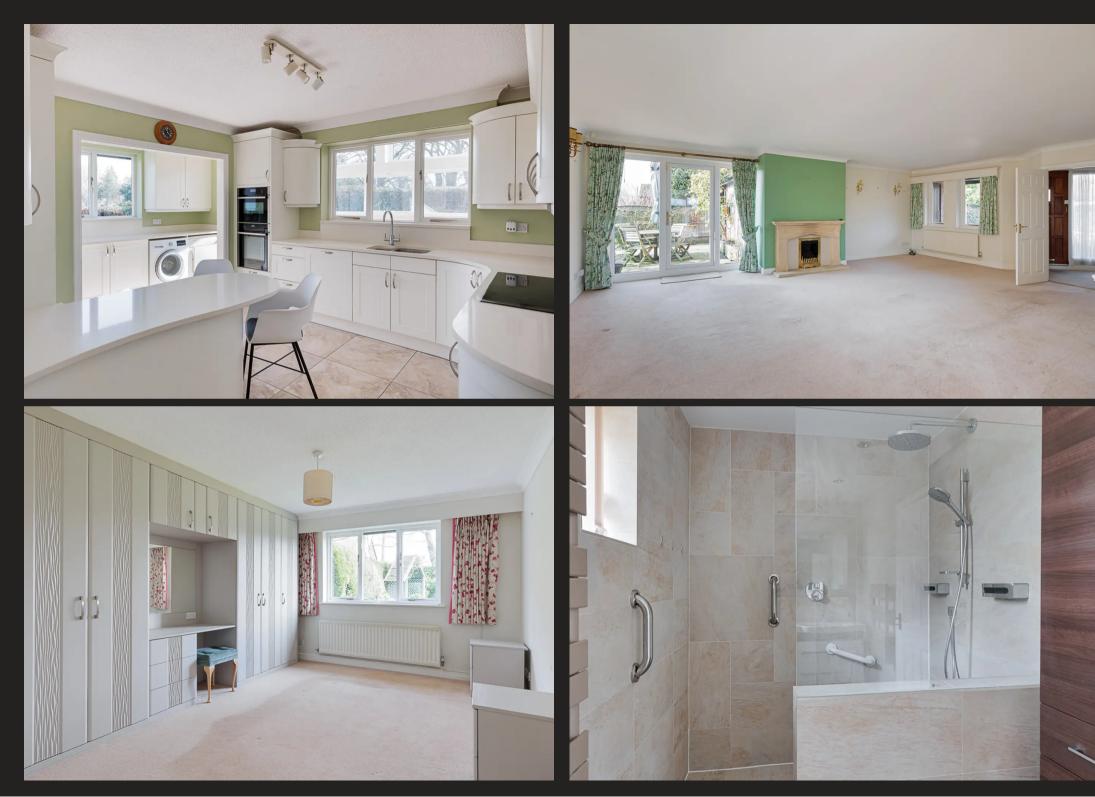

## Great Budworth

Nestled within the picturesque landscape of the charming village of Great Budworth, this detached three-bedroom, two-bathroom bungalow offers a tranquil retreat with captivating views.

- Tenure: Freehold Local Authority: Cheshire West & Chester Council Tax band: G EPC Energy Efficiency Rating: D EPC Environmental Impact Rating: E
- Superb position in the picturesque village of Great Budworth
- Beautiful far-reaching views
- Light and spacious living accommodation
- Generously proportioned reception rooms and bedrooms
- Two bathrooms and an additional WC
- Double garage with electric roller door
- Lovely mature gardens
- No onward chain