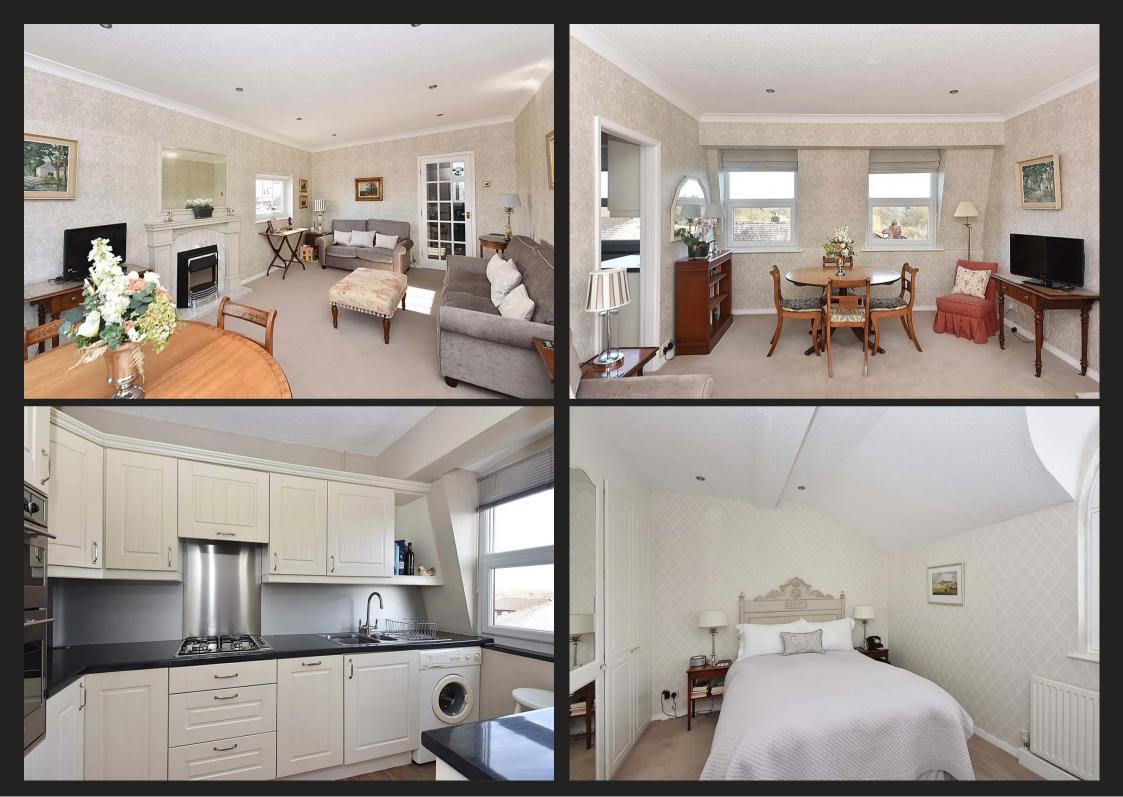

The top floor position ensures the accommodation benefits from a great flow of natural light, enhancing the space and giving lovely feel, and great views. The entrance hall offers access to most of the rooms, including a modern fitted bathroom, principle bedroom with large fitted wardrobes, a second bedroom and the lounge/diner. This 20ft room provides ample space for spacious living and dining areas and three large windows with a view over King Street and beyond. Accessed off the lounge/diner is a contemporary fitted kitchen with integral appliances, wall and base units and contrasting work surfaces. The property benefits from a garage and a permit to park one vehicle in the residents' carpark.