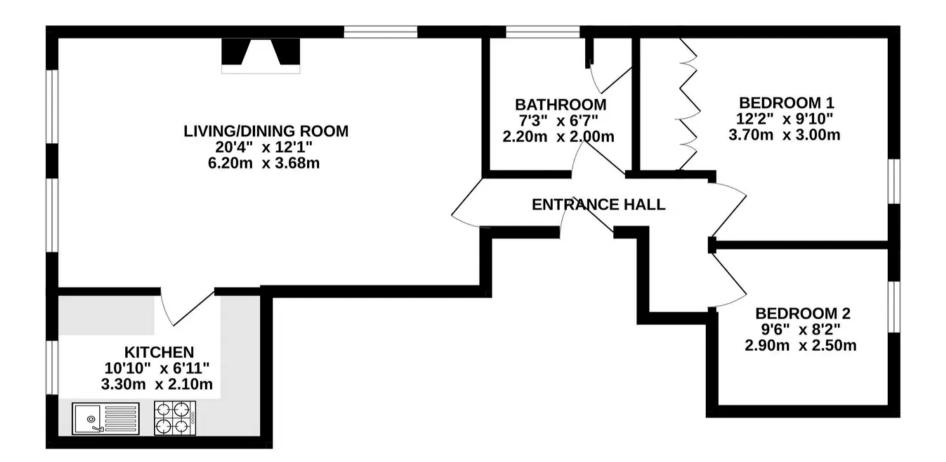

574 sq.ft. (53.3 sq.m.) approx.

TOTAL FLOOR AREA : 574 sq.ft. (53.3 sq.m.) approx.

Whilst every attempt has been made to ensure the accuracy of the floorplan contained here, measurements of doors, windows, rooms and any other items are approximate and no responsibility is taken for any error, omission or mis-statement. This plan is for illustrative purposes only and should be used as such by any prospective purchaser. The services, systems and appliances shown have not been tested and no guarantee as to their operability or efficiency can be given. Made with Metropix '82024