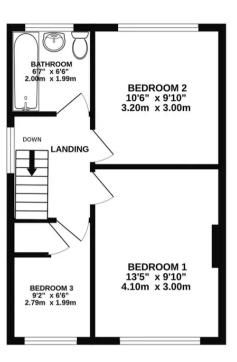

## Knutsford

A substantially extended semi-detached home providing a modern open plan and highly flexible layout, with accommodation including four bedroom, two bathrooms and three reception rooms, with driveway parking and a superb rear garden.

Tenure: Freehold

Council Tax band: C

EPC Energy Efficiency Rating: D

EPC Environmental Impact Rating: E

- Substantially extended accommodation
- Modern open plan living with great versatility
- Great sized rear garden with south-westerly aspect
- Four bedrooms and two bathroomsFour bedrooms and two bathrooms
- Quiet cul-de-sac location near Tatton Park