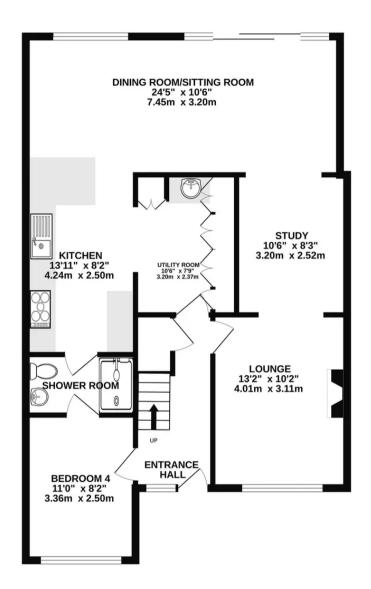

## Knutsford

A substantially extended semi-detached home providing a modern open plan and highly flexible layout, with accommodation including four bedroom, two bathrooms and three reception rooms, with driveway parking and a superb rear garden.

Tenure: Freehold

Council Tax band: C

EPC Energy Efficiency Rating: D

EPC Environmental Impact Rating: E

- Substantially extended accommodation
- Modern open plan living with great versatility
- Great sized rear garden with south-westerly aspect
- Four bedrooms and two bathroomsFour bedrooms and two bathrooms
- Quiet cul-de-sac location near Tatton Park