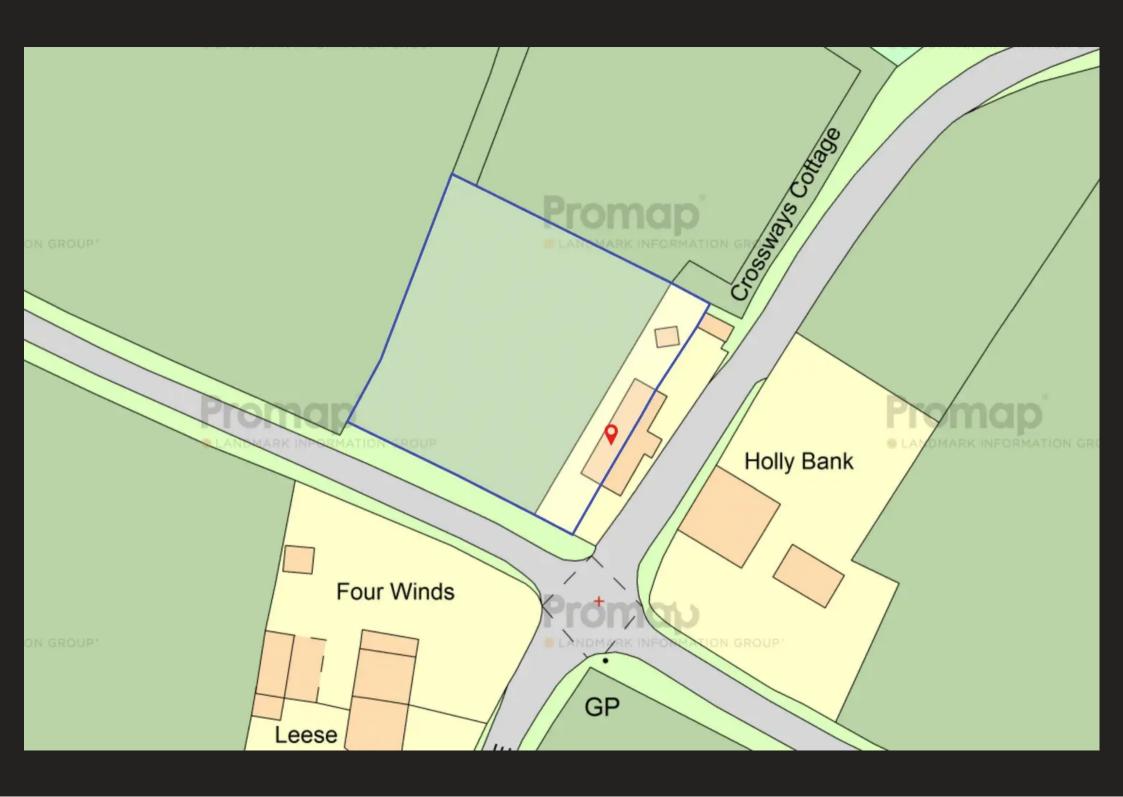

## The Crossings Moss Lane

Cranage, Middlewich

A well-presented three bedroom and three bathroom semi-detached home providing modern open plan accommodation with superb light flow and views across its wonderful plot, which extends to nearly ½ an acre.

Council Tax band: E

Tenure: Freehold

EPC Energy Efficiency Rating: F

EPC Environmental Impact Rating: E

- A three bedroom and three bathroom semi detached
- Superb plot totalling to nearly 1/2 an acre
- Panoramic views from first floor balcony
- Stunning setting just a short drive from popular amenities
- Modern open plan accommodation with great lightflow
- Large wooden garden room with power and lighting
- No onward chain