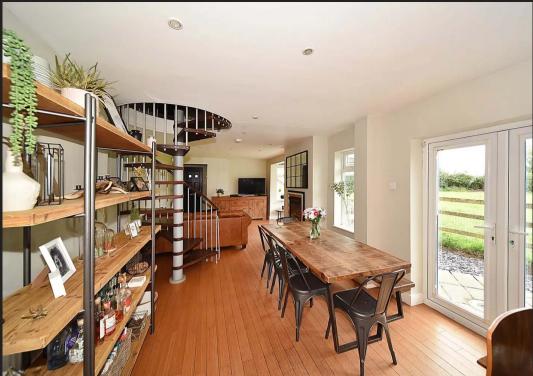

## The Crossings Moss Lane

Cranage, Middlewich

A well-presented three bedroom and three bathroom semi-detached home providing modern open plan accommodation with superb light flow and views across its wonderful plot, which extends to nearly ½ an acre.

Council Tax band: E

Tenure: Freehold

EPC Energy Efficiency Rating: F

EPC Environmental Impact Rating: E

- A three bedroom and three bathroom semi detached
- Superb plot totalling to nearly 1/2 an acre
- Panoramic views from first floor balcony
- Stunning setting just a short drive from popular amenities
- Modern open plan accommodation with great lightflow
- Large wooden garden room with power and lighting
- No onward chain