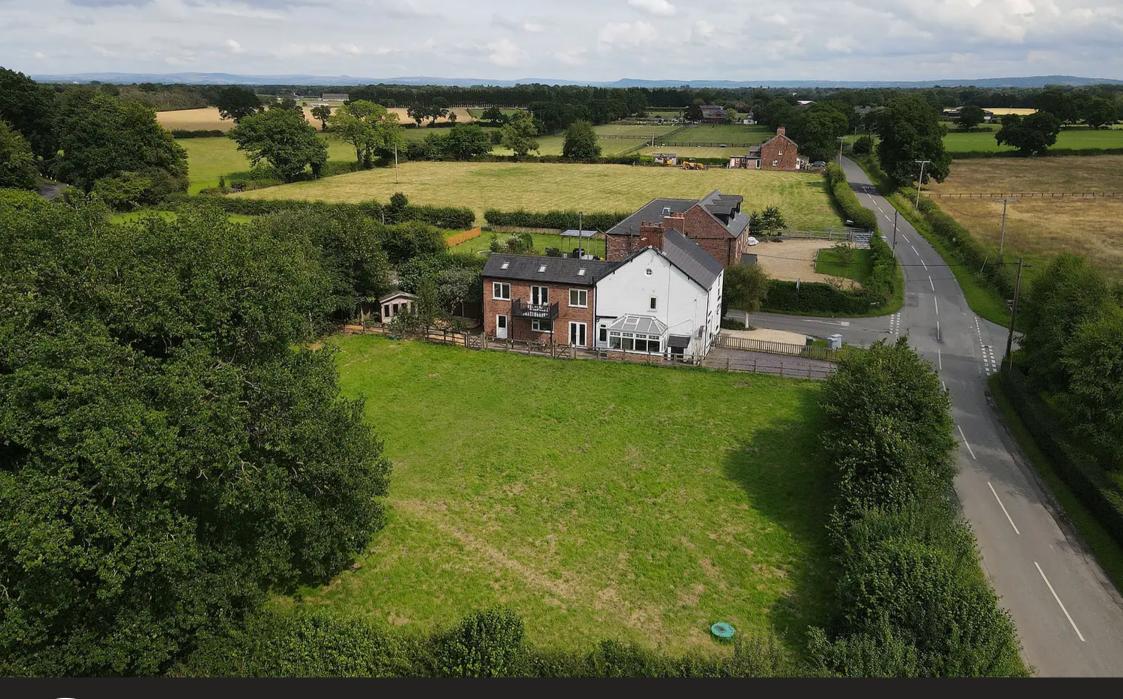

## The Crossings Moss Lane

Cranage, Middlewich

A well-presented three bedroom and three bathroom semi-detached home providing modern open plan accommodation with superb light flow and views across its wonderful plot, which extends to nearly ½ an acre.

Council Tax band: E

Tenure: Freehold

EPC Energy Efficiency Rating: F

EPC Environmental Impact Rating: E

- A three bedroom and three bathroom semi detached
- Superb plot totalling to nearly 1/2 an acre
- Panoramic views from first floor balcony
- Stunning setting just a short drive from popular amenities
- Modern open plan accommodation with great lightflow
- Large wooden garden room with power and lighting
- No onward chain