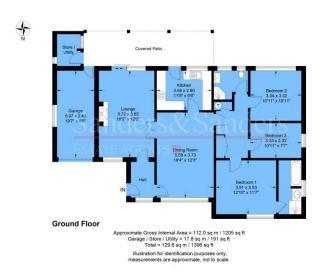

### Rectory Close, Harvington, Worcestershire, WR11 8NW

Lounge 18'9" x 12'0" (5.72 x 3.65)

Dining Room 18'4" x 12'3" (5.58 x 3.73)

Kitchen 11'9" x 8'6" (3.58 x 2.60)

Bedroom One 12'10" x 11'7" (3.91 x 3.53)

#### **En-Suite Bathroom**

Bedroom Two 10'11" x 10'11" (3.34 x 3.32)

Bedroom Three 10'11" x 7'7" (3.33 x 2.32)

#### **Shower Room**

Garage 19'7'' x 8'0'' (5.97 x 2.43)

#### Floor Plans & Property Details Disclaimer

These floor plans are for identification purposes only in relation to where one room is situated to another. They are not to be relied upon in any way for dimensions, scaling or sq. ft/metres. We will not be held responsible for any loss incurred, due to reliance on these measurements from the floor plans or measurements from the property details. You are advised to confirm all measurements.