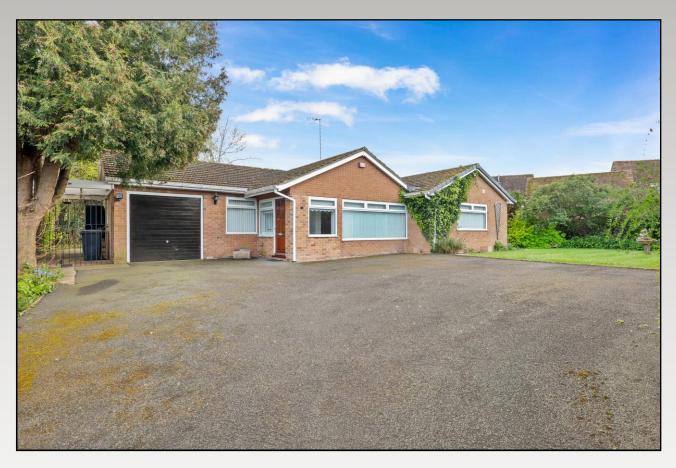

# RECTORY CLOSE HARVINGTON WORCESTERSHIRE

A rare opportunity to acquire a substantial, multi pitched detached bungalow, being set within mature rap around grounds, at the head a delightful close. Having detailed planning permission for 'front, rear and side extensions and the creation of a first-floor extension over part of the existing footprint to modernise a three bedroomed bungalow to a four bedroomed house with integrated hydrotherapy area'. Currently comprising: Entrance porch, lounge, dining room, kitchen, master bedroom with ensuite bathroom, two further bedrooms and shower room. Front, side and rear gardens, Victorian style covered patio area, garage with store area to rear and parking available for numerous vehicles. Offered with no upward chain.

£550,000

Burton House, High Street, Alcester, Warwickshire, B49 5AB. Tel: 01789 766771 E-mail: alcester@sanders-sanders.co.uk

### Rectory Close, Harvington, Worcestershire, WR11 8NW

Lounge 18'9" x 12'0" (5.72 x 3.65)

Dining Room 18'4" x 12'3" (5.58 x 3.73)

Kitchen 11'9" x 8'6" (3.58 x 2.60)

Bedroom One 12'10" x 11'7" (3.91 x 3.53)