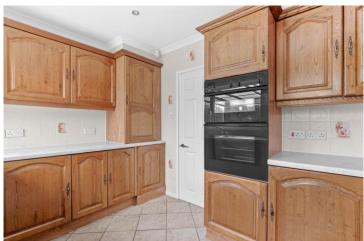

### Rectory Close, Harvington, Worcestershire, WR11 8NW

Lounge 18'9" x 12'0" (5.72 x 3.65)

Dining Room 18'4" x 12'3" (5.58 x 3.73)

Kitchen 11'9" x 8'6" (3.58 x 2.60)

Bedroom One 12'10" x 11'7" (3.91 x 3.53)