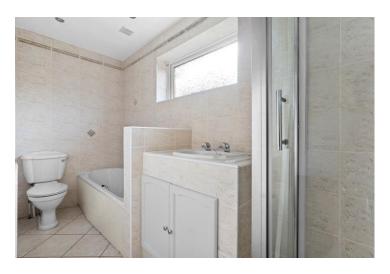

#### **En-Suite Bathroom**

Bedroom Two 10'11" x 10'11" (3.34 x 3.32)

Bedroom Three 10'11" x 7'7" (3.33 x 2.32)

#### **Shower Room**

Garage 19'7'' x 8'0'' (5.97 x 2.43)