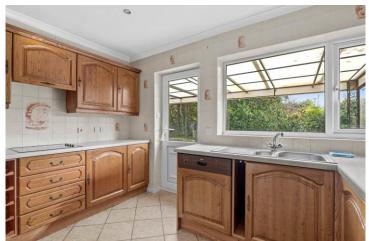

### Rectory Close, Harvington, Worcestershire, WR11 8NW

Lounge 18'9" x 12'0" (5.72 x 3.65)

Dining Room 18'4" x 12'3" (5.58 x 3.73)

Kitchen 11'9" x 8'6" (3.58 x 2.60)

Bedroom One 12'10" x 11'7" (3.91 x 3.53)