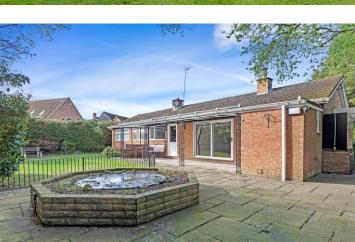

# RECTORY CLOSE HARVINGTON WORCESTERSHIRE

A rare opportunity to acquire a substantial, multi pitched detached bungalow, being set within mature rap around grounds, at the head a delightful close. Having detailed planning permission for 'front, rear and side extensions and the creation of a first-floor extension over part of the existing footprint to modernise a three bedroomed bungalow to a four bedroomed house with integrated hydrotherapy area'. Currently comprising: Entrance porch, lounge, dining room, kitchen, master bedroom with ensuite bathroom, two further bedrooms and shower room. Front, side and rear gardens, Victorian style covered patio area, garage with store area to rear and parking available for numerous vehicles. Offered with no upward chain.

#### Rear Garden