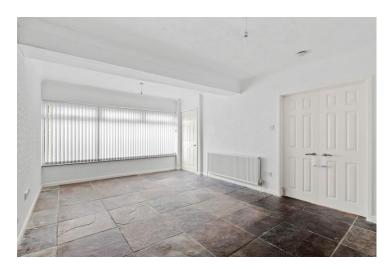

### Rectory Close, Harvington, Worcestershire, WR11 8NW

Lounge 18'9" x 12'0" (5.72 x 3.65)

Dining Room 18'4" x 12'3" (5.58 x 3.73)

Kitchen 11'9" x 8'6" (3.58 x 2.60)

Bedroom One 12'10" x 11'7" (3.91 x 3.53)