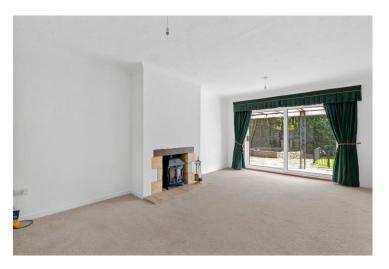

### Rectory Close, Harvington, Worcestershire, WR11 8NW

Lounge 18'9" x 12'0" (5.72 x 3.65)

Dining Room 18'4" x 12'3" (5.58 x 3.73)

Kitchen 11'9" x 8'6" (3.58 x 2.60)

Bedroom One 12'10" x 11'7" (3.91 x 3.53)