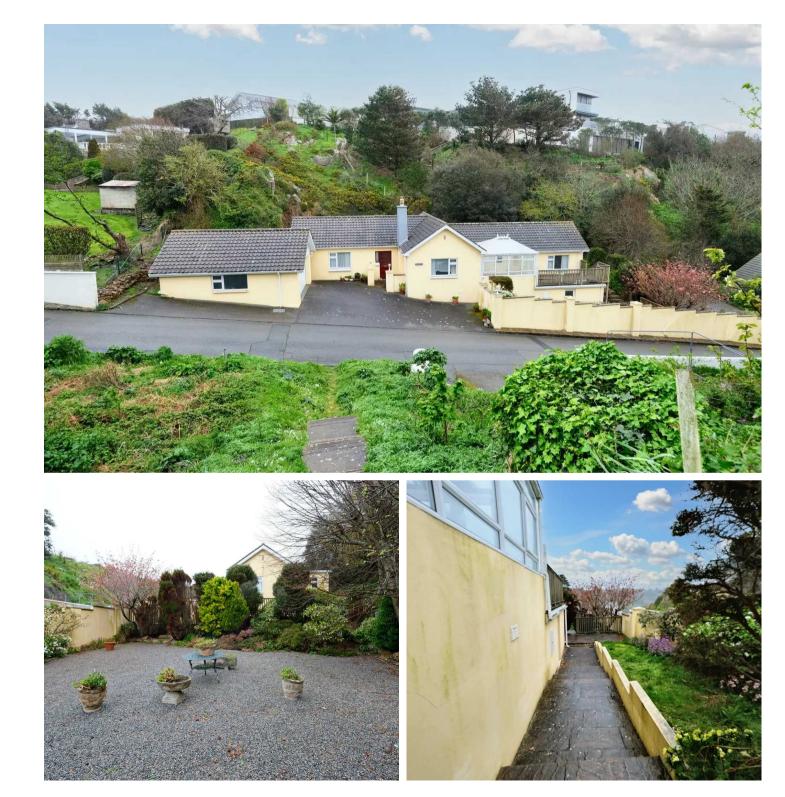

#### Outside

Raised deck from conservatory, surrounding patios and safe enclosed low maintenance garden.