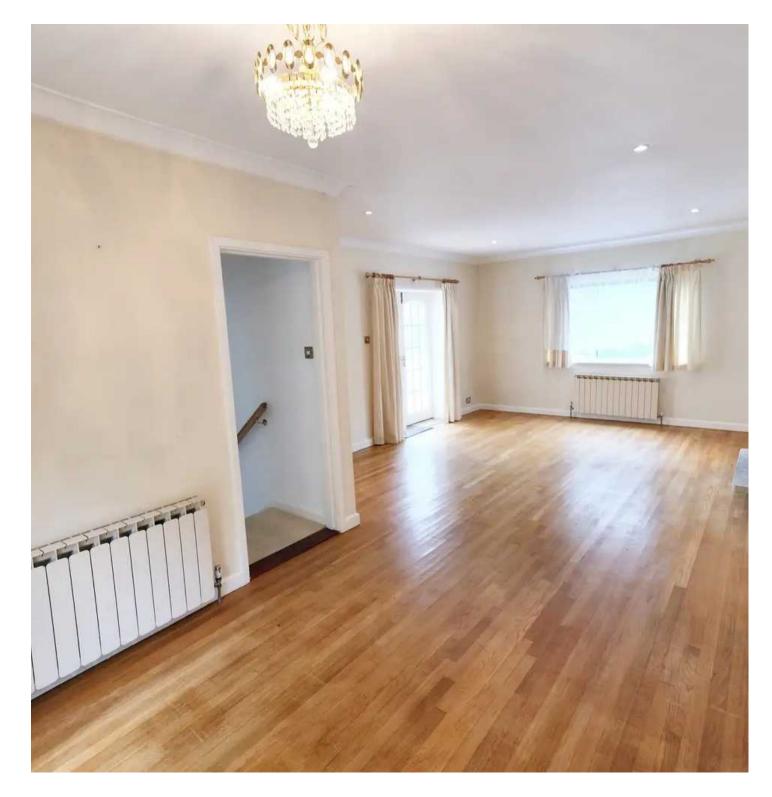

#### Living

Good size kitchen/breakfast room with utility room. Spacious lounge/diner with double doors to outside and double doors to conservatory and sun terrace.