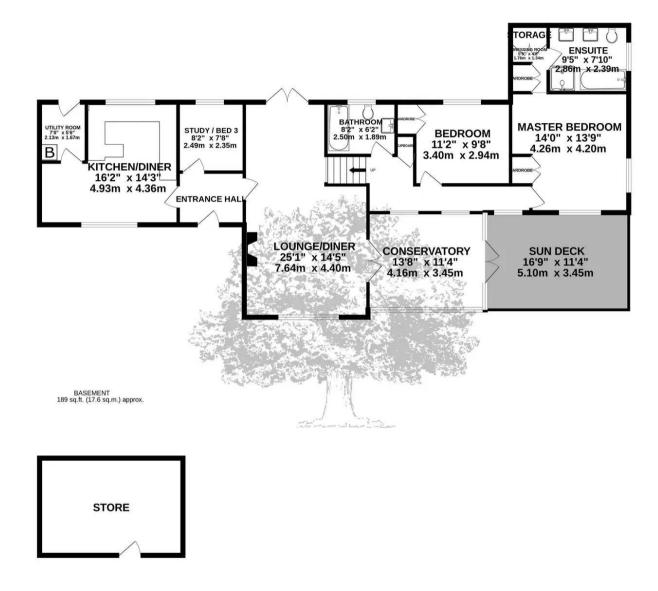

#### Living

Good size kitchen/breakfast room with utility room. Spacious lounge/diner with double doors to outside and double doors to conservatory and sun terrace.

#### Sleeping

2 double bedrooms with the main being en suite. Further study/bedroom 3 and house bathroom.

#### Outside

Raised deck from conservatory, surrounding patios and safe enclosed low maintenance garden.

#### Services

All mains , bottled gas for cooker, full double glazing and oil fired central heating.

GROUND FLOOR 1365 sq.ft. (126.8 sq.m.) approx.

TOTAL FLOOR AREA : 1555 sq.ft. (144.4 sq.m.) approx.

Whilst every attempt has been made to ensure the accuracy of the floorplan contained here, measurements of doors, windows, tooms and any other items are approximate and no responsibility is taken for any error, omission or mis-statement. This plan is for illustrative purposes only and should be used as such by any prospective purchaser. The services, systems and appliances shown have not been tested and no guarantee as to their operability or efficiency can be given. Made with Metropic @2024