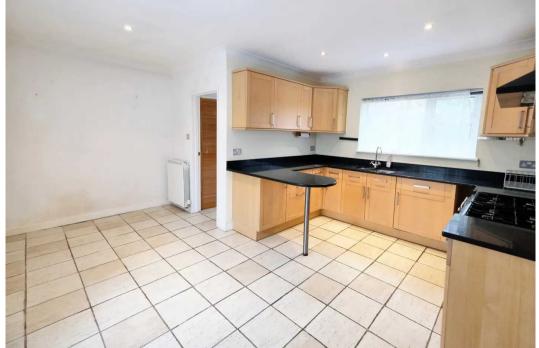

#### Living

Good size kitchen/breakfast room with utility room. Spacious lounge/diner with double doors to outside and double doors to conservatory and sun terrace.