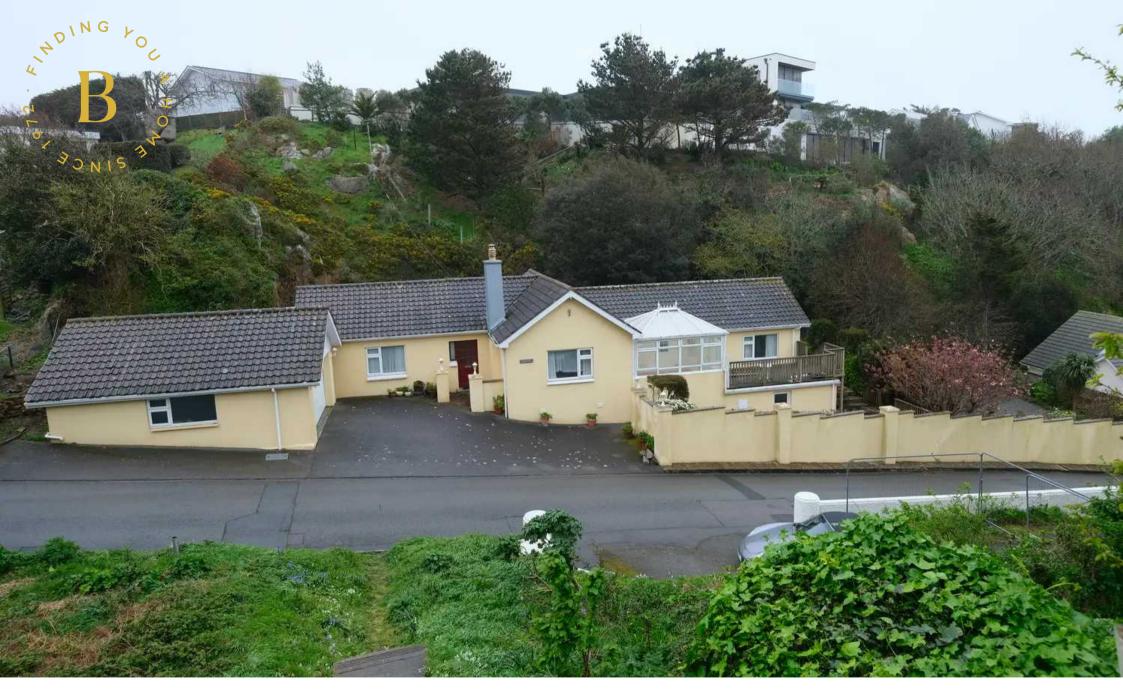

## Lazarette, Les Ruisseaux

St. Brelade, Jersey

Perfectly positioned within the exclusive Les Ruisseaux estate, a spacious detached bungalow on a large site with ample garden and parking. In need of cosmetic updating this is a wonderful home.

The road is privately owned by the residents and has a pathway leading to Ouaisne beach and The Smugglers gastro pub. A short drive from Quennevais and all the facilities or a short walk to the nearby corner shop.