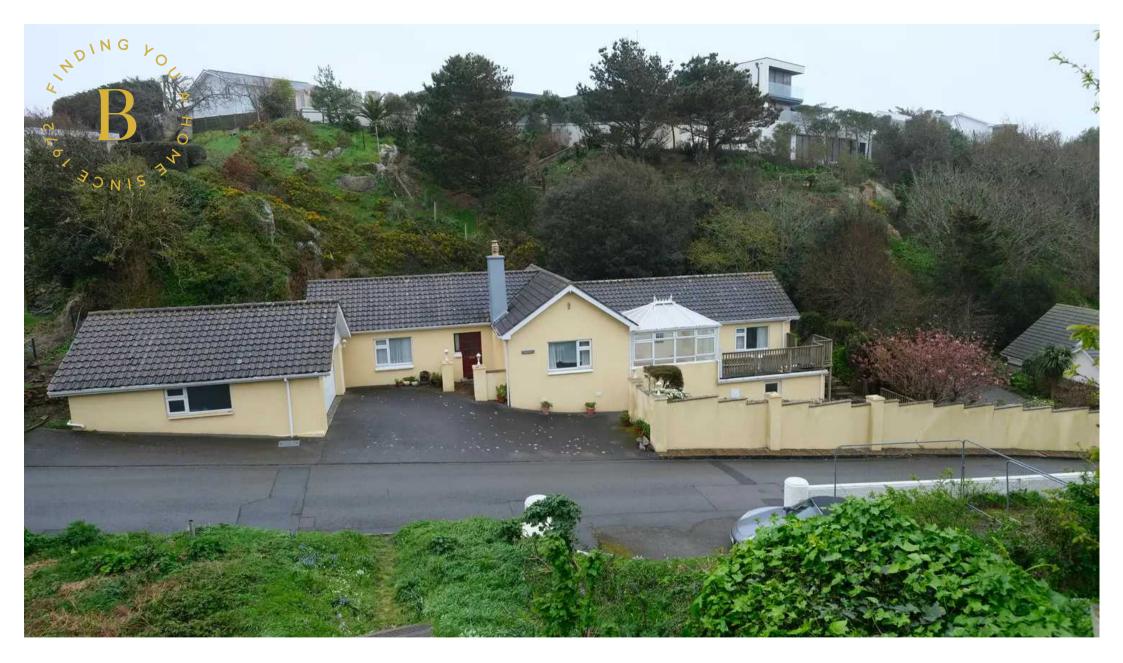

## Lazarette, Les Ruisseaux

St. Brelade, Jersey

Perfectly positioned within the exclusive Les Ruisseaux estate, a spacious detached bungalow on a large site with ample garden and parking. In need of cosmetic updating this is a wonderful home.

The road is privately owned by the residents and has a pathway leading to Ouaisne beach and The Smugglers gastro pub. A short drive from Quennevais and all the facilities or a short walk to the nearby corner shop.