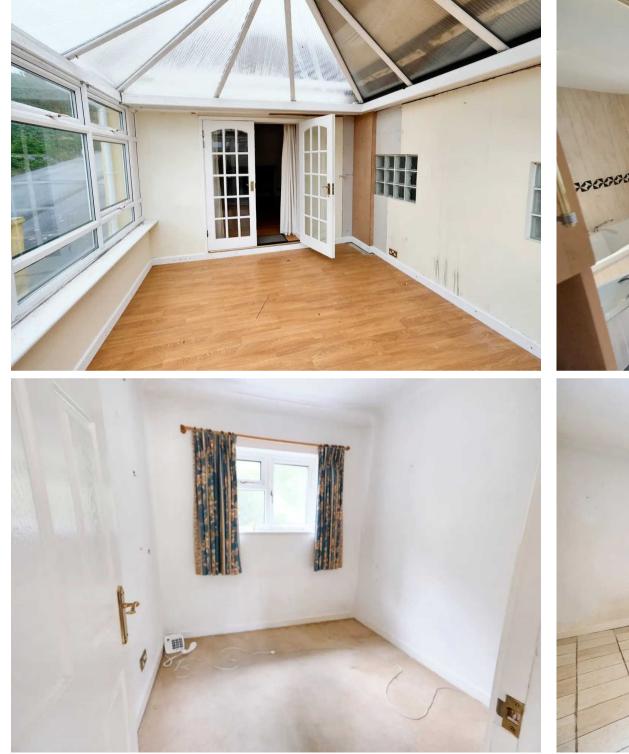

#### Living

Good size kitchen/breakfast room with utility room. Spacious lounge/diner with double doors to outside and double doors to conservatory and sun terrace.