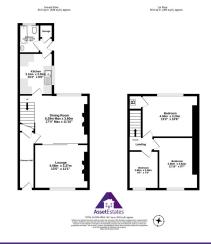

**Entrance** 

Reception 1

11' x 13'4" (3.37m x 4.09m)

Reception 2

11'8" x 13'4" (3.62m x 4.1m)

Kitchen

8'3" x 10'3" (2.56m x 3.15m)

**Bathroom** 

**Asset Estates Ltd** 

4 Church Street, Abertillery, NP13 1DA

Call: 01495 211311

**Web:** www.assetestates.co.uk/ **Email:** info@assetestates.co.uk 5' x 7'3" (1.54m x 2.25m)

Bedroom 1

10'4" x 16'4" (3.2m x 5m)

Bedroom 2

8'6" x 12'5" (2.64m x 3.83m)

Bedroom 3

7'5" x 9'3" (2.29m x 2.86m)

**Tenure** 

We have been informed that this property is freehold, intending purchasers should make enquires with their solicitor