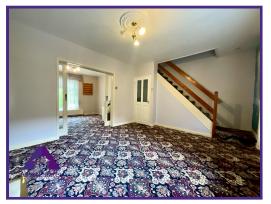

**Entrance** 

Reception 1

11' x 13'4" (3.37m x 4.09m)

Reception 2

11'8" x 13'4" (3.62m x 4.1m)

Kitchen

8'3" x 10'3" (2.56m x 3.15m)

**Bathroom** 