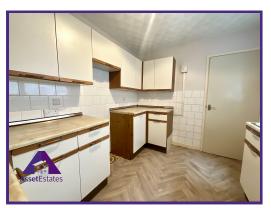

**Entrance** 

Reception 1

11' x 13'4" (3.37m x 4.09m)

Reception 2

11'8" x 13'4" (3.62m x 4.1m)

Kitchen

8'3" x 10'3" (2.56m x 3.15m)

**Bathroom** 