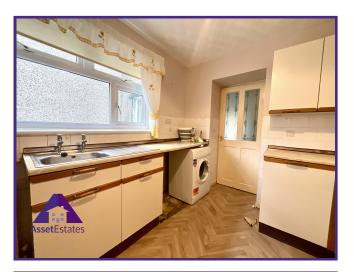

**Entrance** 

Reception 1

11' x 13'4" (3.37m x 4.09m)

Reception 2

11'8" x 13'4" (3.62m x 4.1m)

Kitchen

8'3" x 10'3" (2.56m x 3.15m)

**Bathroom** 