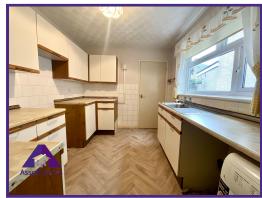

**Entrance** 

Reception 1

11' x 13'4" (3.37m x 4.09m)

Reception 2

11'8" x 13'4" (3.62m x 4.1m)

Kitchen

8'3" x 10'3" (2.56m x 3.15m)

**Bathroom** 