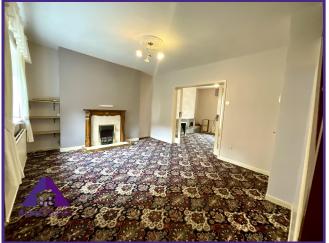

**Entrance** 

Reception 1

11' x 13'4" (3.37m x 4.09m)

Reception 2

11'8" x 13'4" (3.62m x 4.1m)

Kitchen

8'3" x 10'3" (2.56m x 3.15m)

**Bathroom** 