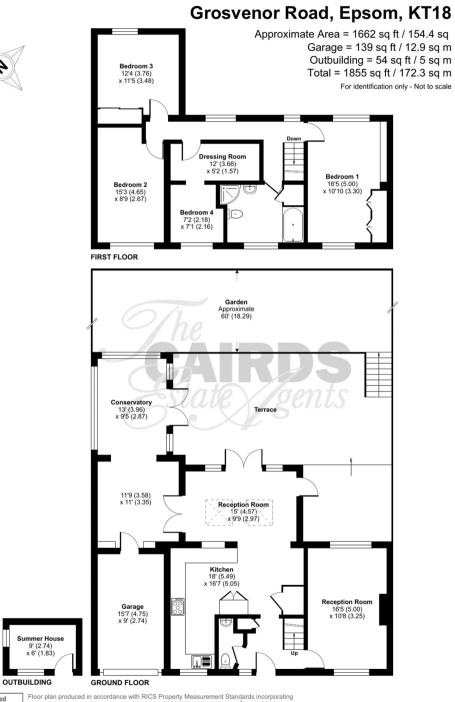

4

International Property Measurement Standards (IPMS2 Residential). © n/checom 2024. Produced for Cairds . REF: 1106472