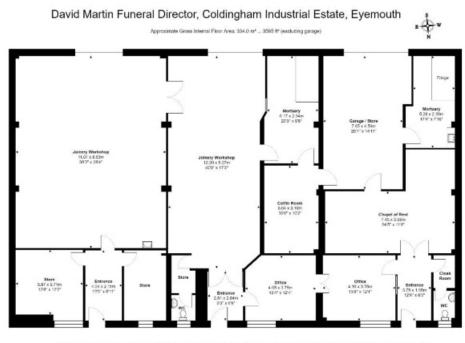

#### **Accommodation:**

David Martin Funeral Directors Ltd currently owns and occupies three general-purpose units within Coldingham Road Industrial Estate. These units currently comprise:

Unit 13 (West) – Entrance Hall, Meeting Room, WC with associated lobby, Chapel, Garage and Mortuary Area

Unit 12 (Middle) – Entrance Hall, General Office, WC with associated lobby, Coffin Room, Preparation Room and Workshop

Unit 11 (East) – Entrance Hall, Store Room, Cupboard and Main Unit