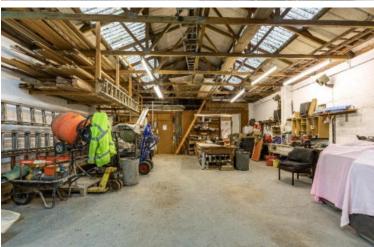

#### **Accommodation:**

David Martin Funeral Directors Ltd currently owns and occupies three general-purpose units within Coldingham Road Industrial Estate. These units currently comprise:

Unit 13 (West) – Entrance Hall, Meeting Room, WC with associated lobby, Chapel, Garage and Mortuary Area

Unit 12 (Middle) – Entrance Hall, General Office, WC with associated lobby, Coffin Room, Preparation Room and Workshop

Unit 11 (East) – Entrance Hall, Store Room, Cupboard and Main Unit