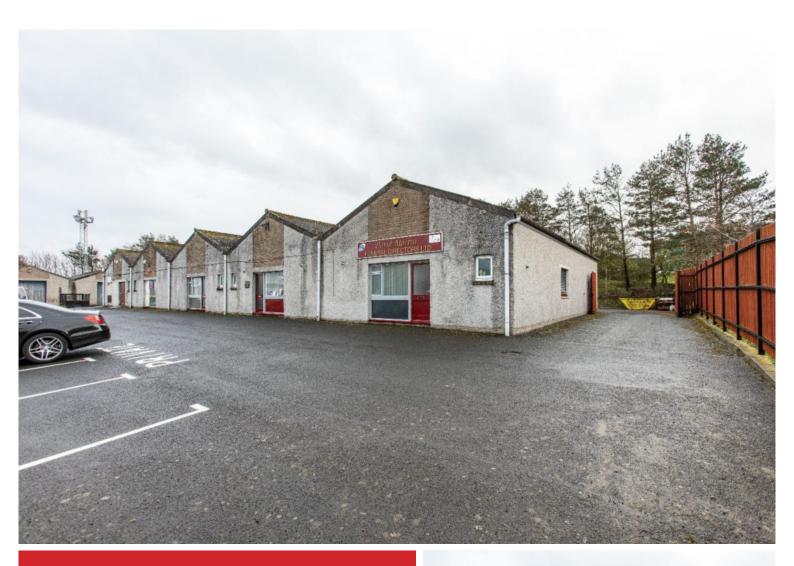

## David Martin Funeral Directors LTD,

Coldingham Road Industrial Estate, Eyemouth, TD14 5AN

**POA** 

A unique opportunity has arisen to acquire a well-established, profitable business as well as three commercial units within Coldingham Road Industrial Estate, Eyemouth. Situated within a prominent area, the business currently owns and occupies three general-purpose industrial units to the west of a block of five units, believed to date back to circa 1970 – offering a high versatility and expansion potential to the new owner. Viewings are considered essential.

#### **Accommodation:**

David Martin Funeral Directors Ltd currently owns and occupies three general-purpose units within Coldingham Road Industrial Estate. These units currently comprise:

Unit 13 (West) – Entrance Hall, Meeting Room, WC with associated lobby, Chapel, Garage and Mortuary Area

Unit 12 (Middle) – Entrance Hall, General Office, WC with associated lobby, Coffin Room, Preparation Room and Workshop

Unit 11 (East) – Entrance Hall, Store Room, Cupboard and Main Unit