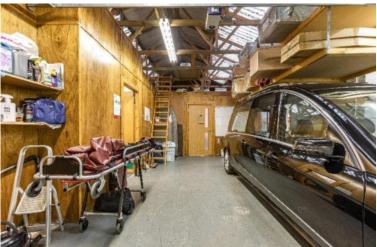

#### **Accommodation:**

David Martin Funeral Directors Ltd currently owns and occupies three general-purpose units within Coldingham Road Industrial Estate. These units currently comprise:

Unit 13 (West) – Entrance Hall, Meeting Room, WC with associated lobby, Chapel, Garage and Mortuary Area

Unit 12 (Middle) – Entrance Hall, General Office, WC with associated lobby, Coffin Room, Preparation Room and Workshop

Unit 11 (East) – Entrance Hall, Store Room, Cupboard and Main Unit