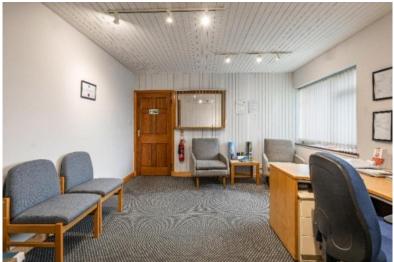

Unit 12 (Middle) – Entrance Hall, General Office, WC with associated lobby, Coffin Room, Preparation Room and Workshop

Unit 11 (East) – Entrance Hall, Store Room, Cupboard and Main Unit