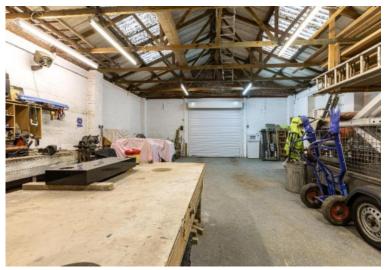

#### **Accommodation:**

David Martin Funeral Directors Ltd currently owns and occupies three general-purpose units within Coldingham Road Industrial Estate. These units currently comprise:

Unit 13 (West) – Entrance Hall, Meeting Room, WC with associated lobby, Chapel, Garage and Mortuary Area

Unit 12 (Middle) – Entrance Hall, General Office, WC with associated lobby, Coffin Room, Preparation Room and Workshop

Unit 11 (East) – Entrance Hall, Store Room, Cupboard and Main Unit