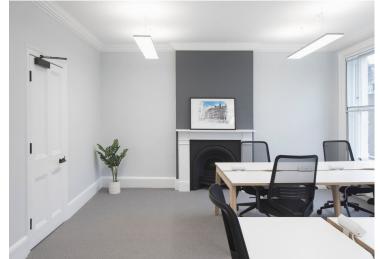

### Description

11 Gower Street is an attractive self-contained period building with historic significance, providing approximately 2,433 sq ft of office accommodation in the heart of Bloomsbury. The space is fully furnished and flexible terms are available.

### Amenities

- Fitted office space
- Self-contained
- Period townhouse
- LED lighting
- Comfort cooling
- Private rear courtyard