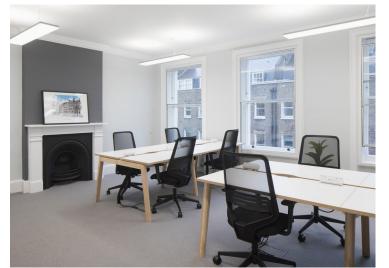

### Description

11 Gower Street is an attractive self-contained period building with historic significance, providing approximately 2,433 sq ft of office accommodation in the heart of Bloomsbury. The space is fully furnished and flexible terms are available.

### Amenities

- Fitted office space
- Self-contained
- Period townhouse
- LED lighting
- Comfort cooling
- Private rear courtyard