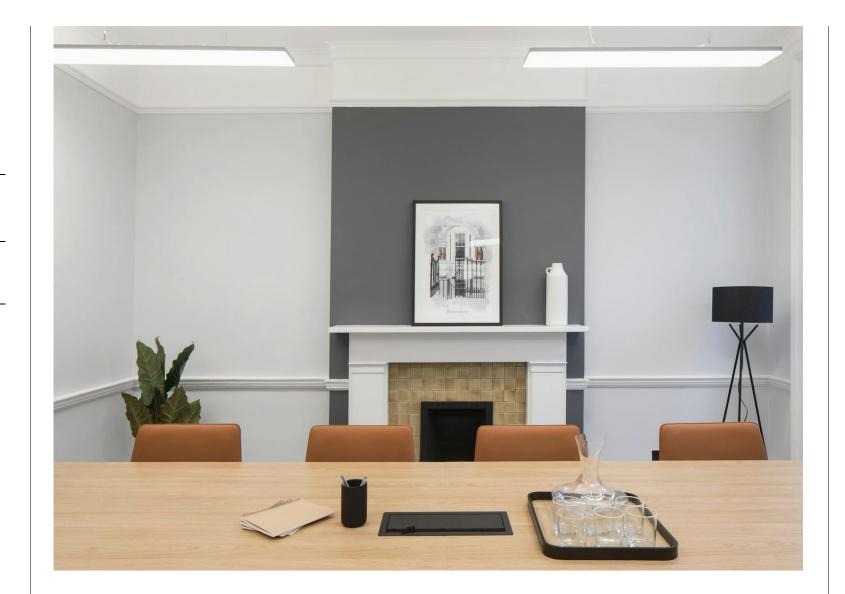

### Amenities

- Fitted office space
- Self-contained
- Period townhouse
- LED lighting
- Comfort cooling
- Private rear courtyard

### Description

11 Gower Street is an attractive self-contained period building with historic significance, providing approximately 2,433 sq ft of office accommodation in the heart of Bloomsbury. The space is fully furnished and flexible terms are available.