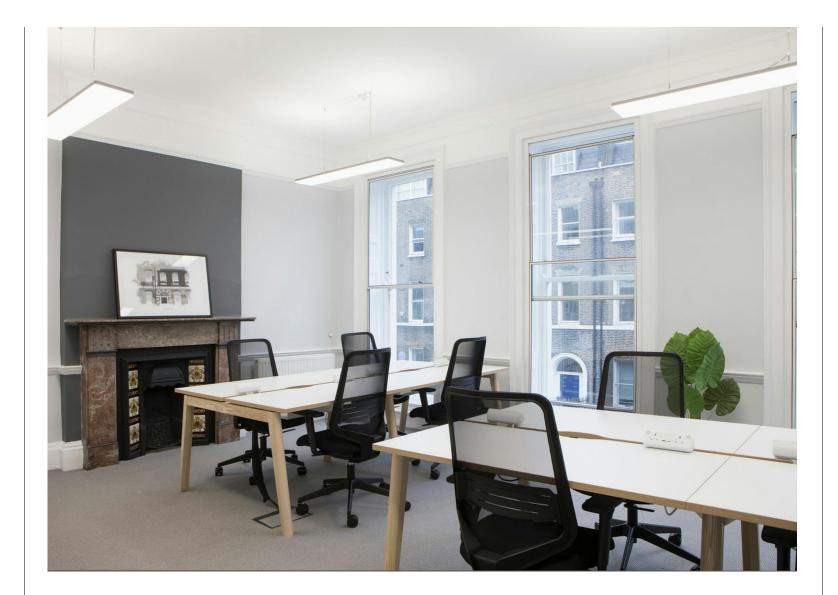

### Amenities

- Fitted office space
- Self-contained
- Period townhouse
- LED lighting
- Comfort cooling
- Private rear courtyard

### Description

11 Gower Street is an attractive self-contained period building with historic significance, providing approximately 2,433 sq ft of office accommodation in the heart of Bloomsbury. The space is fully furnished and flexible terms are available.