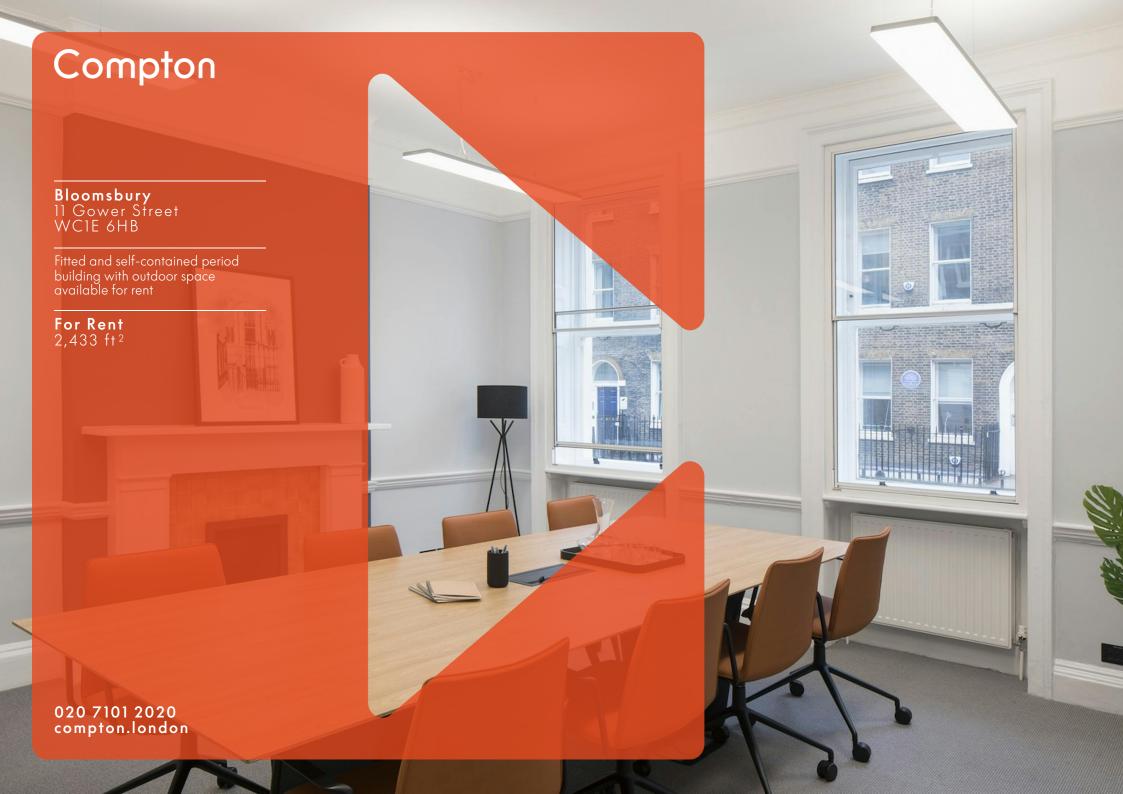

Bloomsbury 11 Gower Street WC1E 6HB

Fitted and self-contained period building with outdoor space available for rent

For Rent 2,433 ft<sup>2</sup>

### Description

11 Gower Street is an attractive self-contained period building with historic significance, providing approximately 2,433 sq ft of office accommodation in the heart of Bloomsbury. The space is fully furnished and flexible terms are available.