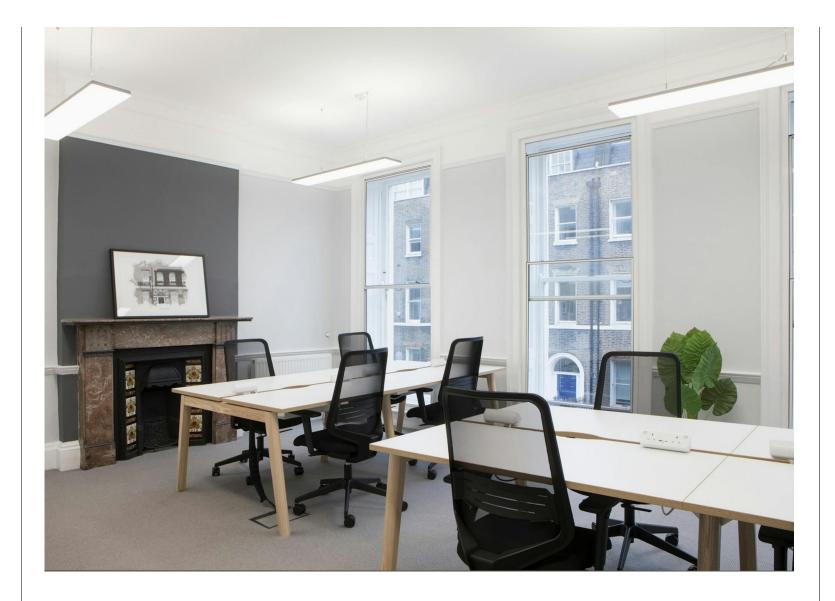

### **Amenities**

- **–** Fitted office space
- Self-contained
- Period townhouse
- **-** LED lighting
- Comfort cooling
- Private rear courtyard

### Description

11 Gower Street is an attractive self-contained period building with historic significance, providing approximately 2,433 sq ft of office accommodation in the heart of Bloomsbury. The space is fully furnished and flexible terms are available.