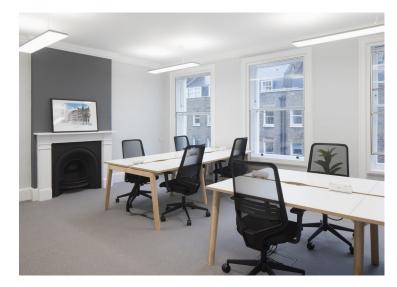

### **Amenities**

- **–** Fitted office space
- Self-contained
- Period townhouse
- **-** LED lighting
- Comfort cooling
- Private rear courtyard

### Description

11 Gower Street is an attractive self-contained period building with historic significance, providing approximately 2,433 sq ft of office accommodation in the heart of Bloomsbury. The space is fully furnished and flexible terms are available.