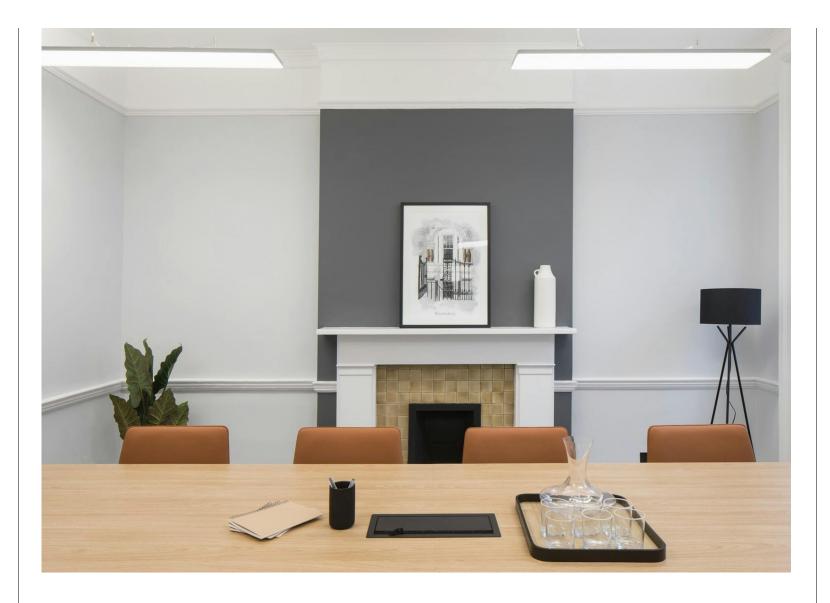

### **Amenities**

- **–** Fitted office space
- Self-contained
- Period townhouse
- **-** LED lighting
- Comfort cooling
- Private rear courtyard

### Description

11 Gower Street is an attractive self-contained period building with historic significance, providing approximately 2,433 sq ft of office accommodation in the heart of Bloomsbury. The space is fully furnished and flexible terms are available.