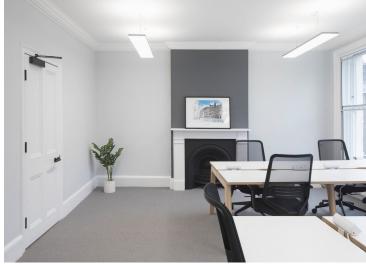

### Description

11 Gower Street is an attractive self-contained period building with historic significance, providing approximately 2,433 sq ft of office accommodation in the heart of Bloomsbury. The space is fully furnished and flexible terms are available.

### **Amenities**

- **–** Fitted office space
- Self-contained
- Period townhouse
- **-** LED lighting
- Comfort cooling
- Private rear courtyard