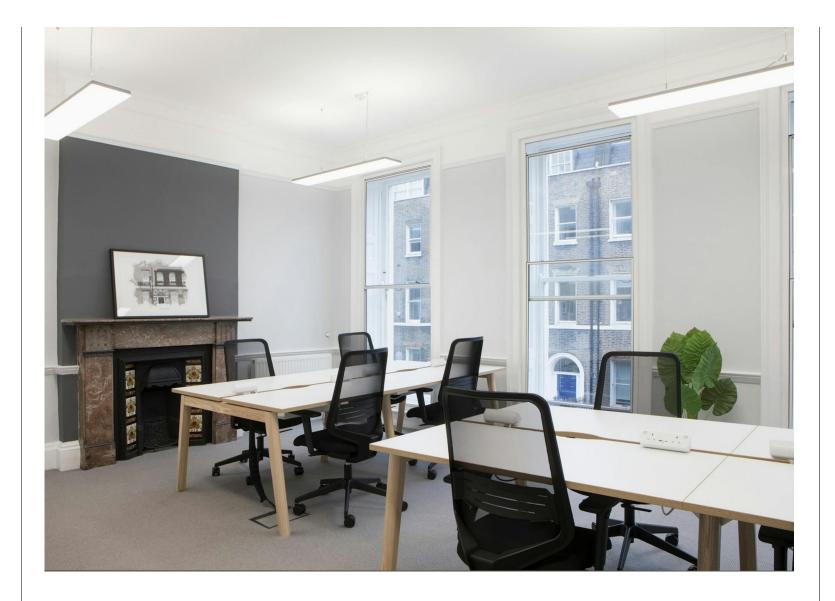

### Description

11 Gower Street is an attractive self-contained period building with historic significance, providing approximately 2,433 sq ft of office accommodation in the heart of Bloomsbury. The space is fully furnished and flexible terms are available.