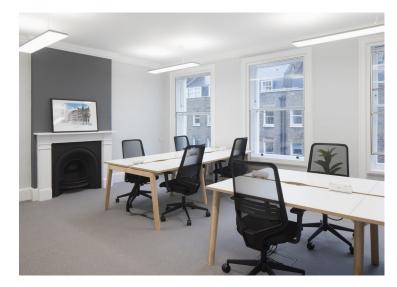

### Description

11 Gower Street is an attractive self-contained period building with historic significance, providing approximately 2,433 sq ft of office accommodation in the heart of Bloomsbury. The space is fully furnished and flexible terms are available.