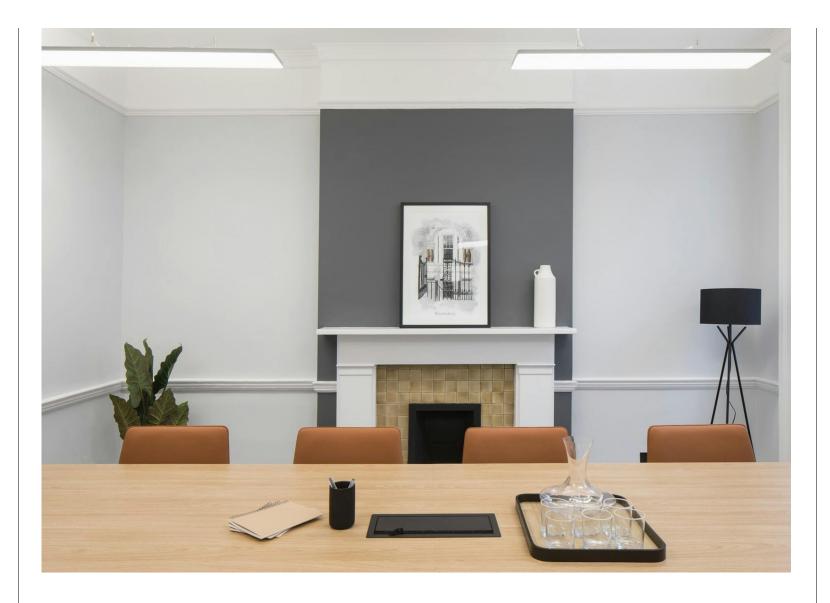

### Description

11 Gower Street is an attractive self-contained period building with historic significance, providing approximately 2,433 sq ft of office accommodation in the heart of Bloomsbury. The space is fully furnished and flexible terms are available.