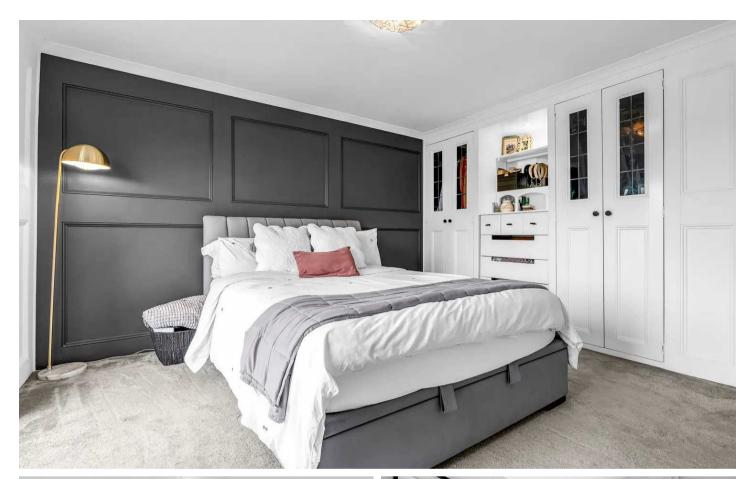

#### Bedroom

#### 12' 6" x 12' 4" (3.81m x 3.76m)

Decorative panelled walls, direct access by Upvc double glazed patio doors onto the roof garden/terrace, radiator.