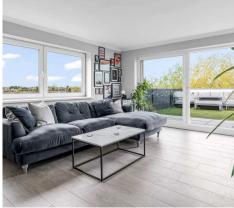

#### Living Room

#### 12' 9" x 15' 11" (3.89m x 4.85m)

Dual aspect with direct access onto the roof garden providing stunning views across Ware and the surrounding countryside. Wood effect flooring, contemporary radiator, coved ceiling, open to: