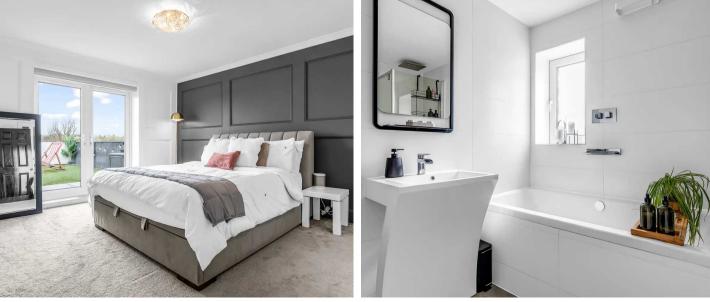

#### Bedroom

#### 12' 6" x 12' 4" (3.81m x 3.76m)

Decorative panelled walls, direct access by Upvc double glazed patio doors onto the roof garden/terrace, radiator.

#### Bathroom

With Upvc double glazed window. Beautifully fitted with a suite comprising shower cubicle with waterfall rain shower head, panel enclosed bath, contemporary wash hand basin, concealed cistern wc, wood effect flooring, tiled walls, heated towel rail.