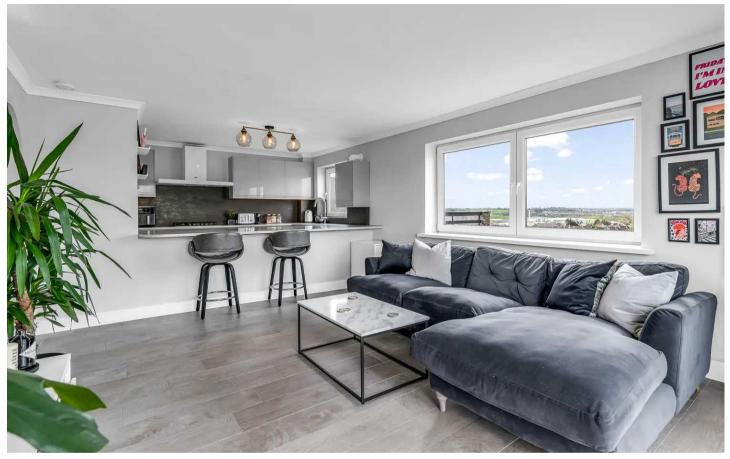

#### Living Room

#### 12' 9" x 15' 11" (3.89m x 4.85m)

Dual aspect with direct access onto the roof garden providing stunning views across Ware and the surrounding countryside. Wood effect flooring, contemporary radiator, coved ceiling, open to: