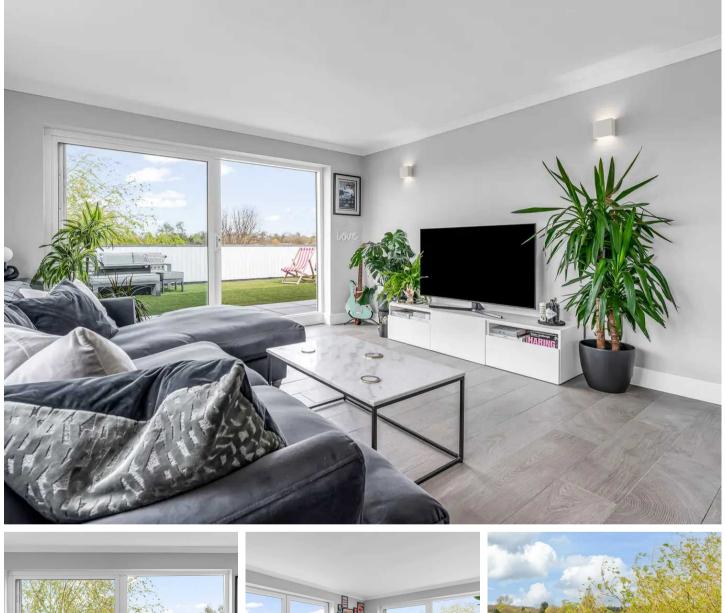

#### Living Room

#### 12' 9" x 15' 11" (3.89m x 4.85m)

Dual aspect with direct access onto the roof garden providing stunning views across Ware and the surrounding countryside. Wood effect flooring, contemporary radiator, coved ceiling, open to: