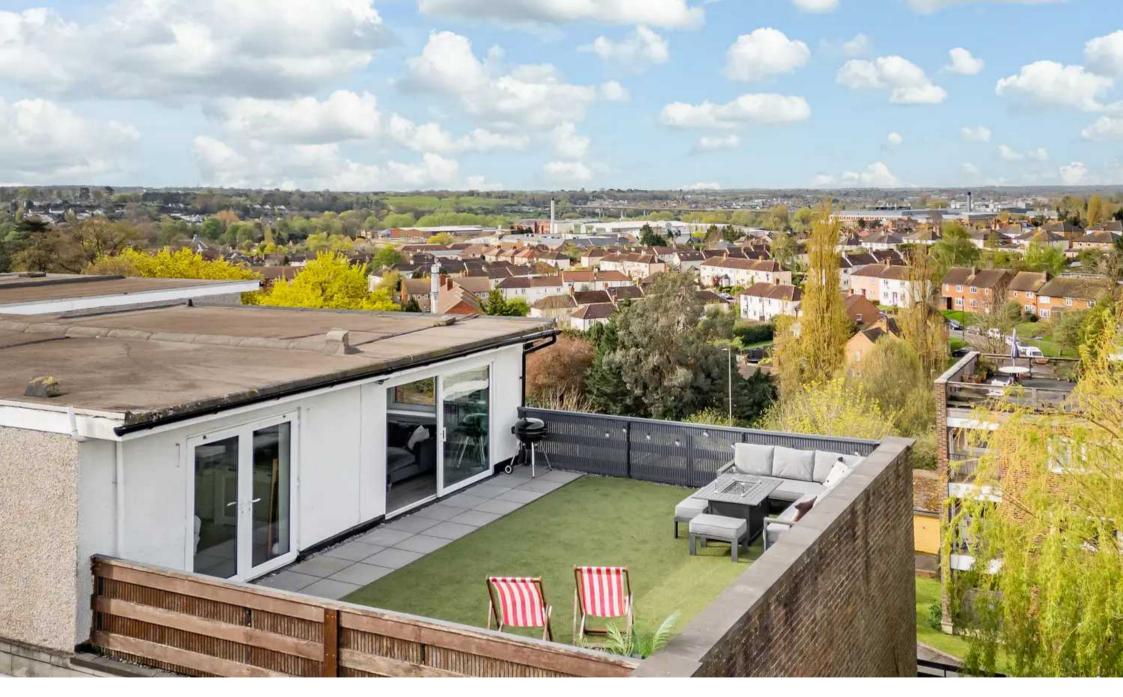

### 28 Highmill

Ware, Ware

Beautiful penthouse apartment in Ware with panoramic views, private roof garden, gas central heating, dual aspect lounge and double bedroom with roof terrace access. Garage, communal gardens, visitors parking. Close to amenities and mainline station. Call 01920 293333 to view. Council Tax band: C

#### 12' 9" x 15' 11" (3.89m x 4.85m)

Dual aspect with direct access onto the roof garden providing stunning views across Ware and the surrounding countryside. Wood effect flooring, contemporary radiator, coved ceiling, open to:

#### **ROOF TERRACE**

16' 6" x 25' 5" (5.03m x 7.75m)

With private roof terrace measuring approximately 16'6 x 25'5 with artificial lawn and stunning views over Ware. Well kept communal gardens.