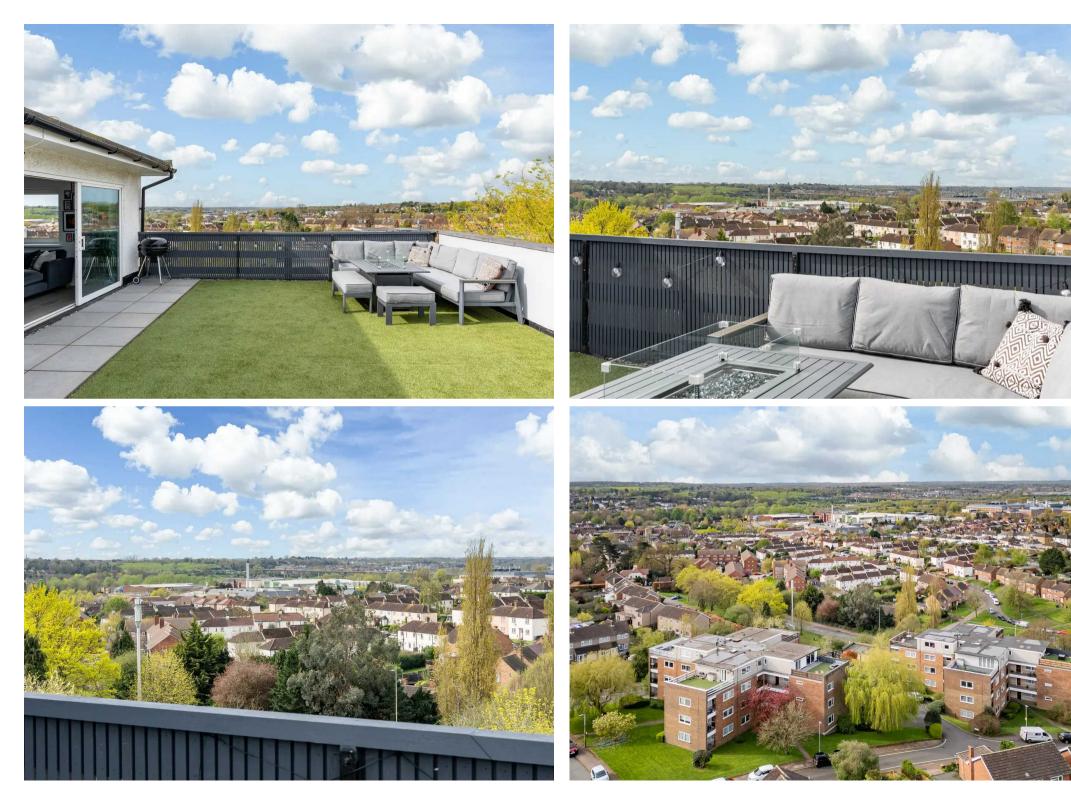

#### 12' 9" x 15' 11" (3.89m x 4.85m)

Dual aspect with direct access onto the roof garden providing stunning views across Ware and the surrounding countryside. Wood effect flooring, contemporary radiator, coved ceiling, open to:

#### **ROOF TERRACE**

16' 6" x 25' 5" (5.03m x 7.75m)

With private roof terrace measuring approximately 16'6 x 25'5 with artificial lawn and stunning views over Ware. Well kept communal gardens.