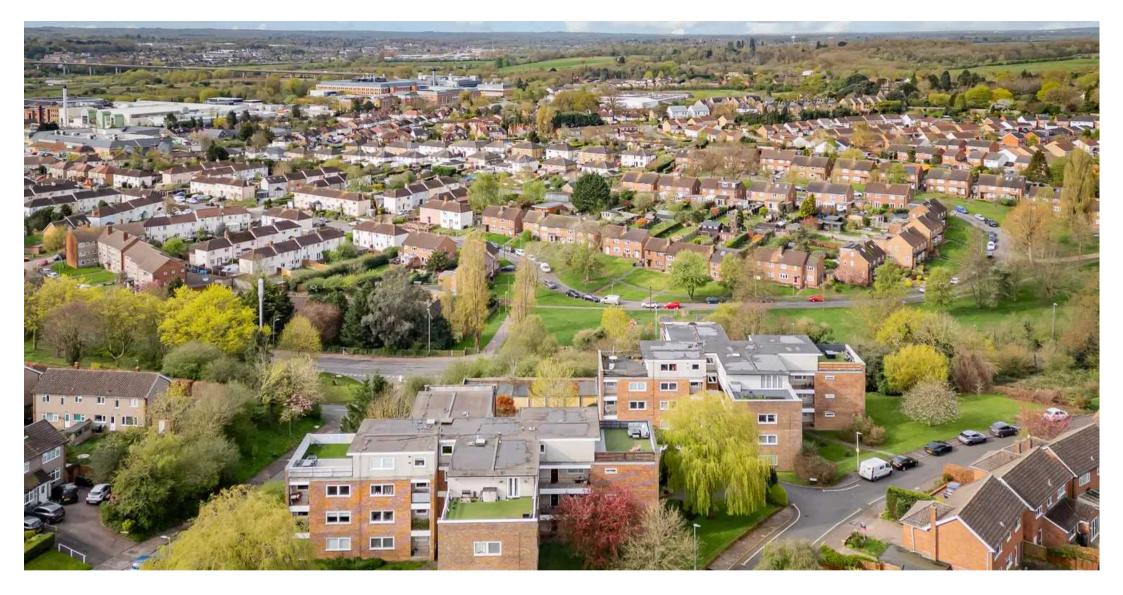

#### 12' 9" x 15' 11" (3.89m x 4.85m)

Dual aspect with direct access onto the roof garden providing stunning views across Ware and the surrounding countryside. Wood effect flooring, contemporary radiator, coved ceiling, open to:

#### **ROOF TERRACE**

16' 6" x 25' 5" (5.03m x 7.75m)

With private roof terrace measuring approximately 16'6 x 25'5 with artificial lawn and stunning views over Ware. Well kept communal gardens.