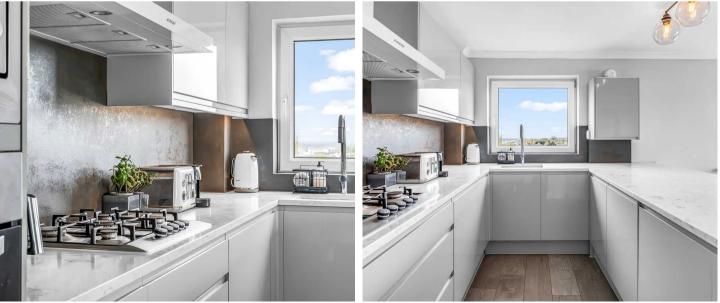

#### Kitchen

#### 12' 9" x 7' 8" (3.89m x 2.34m)

Fitted with a range of wall and base storage units with marble work surfaces over incorporating a sink and drainer unit, porcelain splash back areas, built in oven and microwave, five ring gas hob with extractor over, integrated appliances, wine cooler, breakfast bar open plan to lounge area, wood effect flooring, wall mounted boiler.