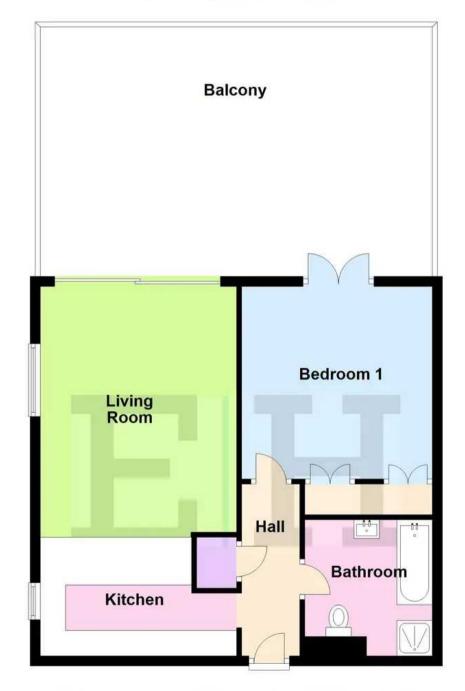

#### Top Floor Approx. 56.5 sq. metres (608.6 sq. feet)

Total area: approx. 56.5 sq. metres (608.6 sq. feet)

#### Accommodation

Communal entrance hall with stairs to all floors. Front entrance door to:

#### **Entrance Hallway**

With radiator, built in storage cupboard, wood effect flooring, doors to:

#### Living Room

#### 12' 9" x 15' 11" (3.89m x 4.85m)

Dual aspect with direct access onto the roof garden providing stunning views across Ware and the surrounding countryside. Wood effect flooring, contemporary radiator, coved ceiling, open to:

#### Kitchen

#### 12' 9" x 7' 8" (3.89m x 2.34m)

Fitted with a range of wall and base storage units with marble work surfaces over incorporating a sink and drainer unit, porcelain splash back areas, built in oven and microwave, five ring gas hob with extractor over, integrated appliances, wine cooler, breakfast bar open plan to lounge area, wood effect flooring, wall mounted boiler.

#### Bedroom

#### 12' 6" x 12' 4" (3.81m x 3.76m)

Decorative panelled walls, direct access by Upvc double glazed patio doors onto the roof garden/terrace, radiator.

#### Bathroom

With Upvc double glazed window. Beautifully fitted with a suite comprising shower cubicle with waterfall rain shower head, panel enclosed bath, contemporary wash hand basin, concealed cistern wc, wood effect flooring, tiled walls, heated towel rail.

#### **ROOF TERRACE**

16' 6" x 25' 5" (5.03m x 7.75m)

With private roof terrace measuring approximately 16'6 x 25'5 with artificial lawn and stunning views over Ware. Well kept communal gardens.