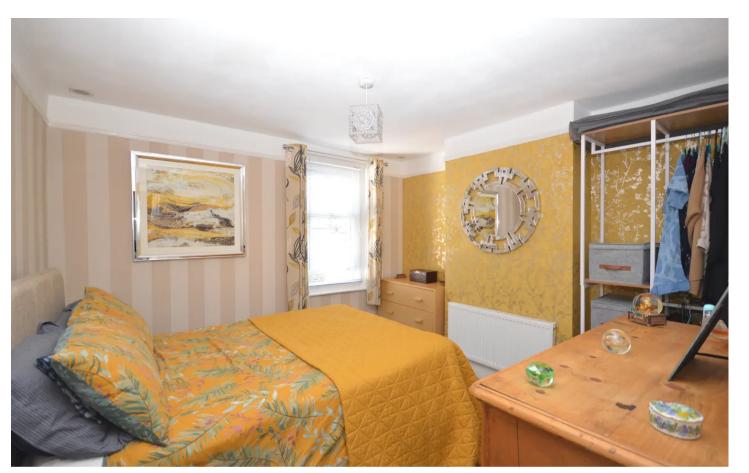

# BEDROOM

11' 6" x 11' 3" (3.50m x 3.43m)

UPVC double glazed sash tilt window with fitted blinds, carpeted floor coverings, radiator, picture rail and ventilation.

### BEDROOM

12' 0" x 9' 0" (3.67m x 2.75m)

UPVC double glazed sash tilt window to the front with fitted blind, carpeted floor coverings, radiator and ventilation.