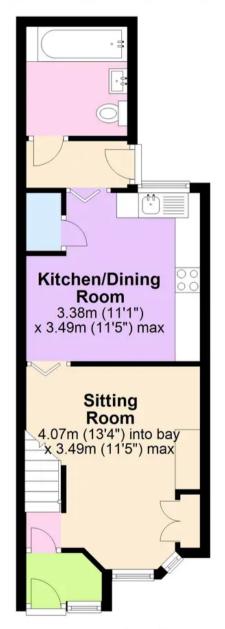

#### FRONT PORCH

4' 11" x 3' 4" (1.49m x 1.01m)

New composite frosted glazed front door, tiled flooring, space for storage and coats. Bi-fold door into lounge/hall.

#### LOUNGE

11' 5" x 14' 1" (3.47m x 4.29m)

UPVC double glazed sash window with fitted blinds, LVT flooring, feature fireplace with electric insert fire and LED lights. Built in storage into side of chimney and space for storage on other side. Designer radiator and stairs to first floor landing. Doors to:-

## KITCHEN/BREAKFAST ROOM

11' 3" x 11' 7" (3.42m x 3.52m)

Newly fitted kitchen with UPVC double glazed sash window to the rear with blind and LVT flooring. matching wall and base units, induction hob with extractor fan, integrated fan oven with grill oven to the top, Corian sink, large pantry cupboard and designer radiator. There is space for freestanding fridge freezer, washing machine, breakfast table. Door to:-

#### **INTERNAL HALL**

5' 6" x 2' 9" (1.67m x 0.83m)

UPVC double glazed door out to the garden, tiled flooring, radiator and door to:-

#### **DOWNSTAIRS BATHROOM**

5' 6" x 6' 5" (1.68m x 1.96m)

Internal room - bath with mixer taps to a shower head and shower screen, close couple w/c, vanity hand basin, tiled floors, part tiled walls, heated towel rail and extractor fan.

# **Ground Floor**

Approx. 33.9 sq. metres (365.3 sq. feet)

**First Floor** 

Approx. 25.0 sq. metres (269.0 sq. feet)

Total area: approx. 58.9 sq. metres (634.3 sq. feet)