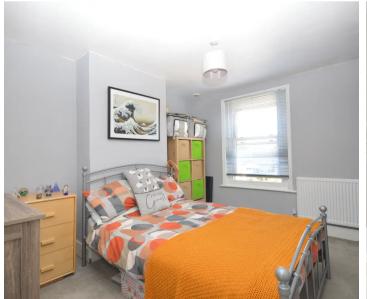

# BEDROOM

11' 6" x 11' 3" (3.50m x 3.43m)

UPVC double glazed sash tilt window with fitted blinds, carpeted floor coverings, radiator, picture rail and ventilation.

### BEDROOM

12' 0" x 9' 0" (3.67m x 2.75m)

UPVC double glazed sash tilt window to the front with fitted blind, carpeted floor coverings, radiator and ventilation.