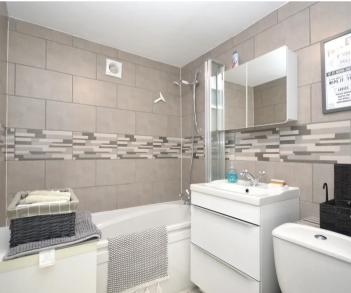

#### **DOWNSTAIRS BATHROOM**

5' 6" x 6' 5" (1.68m x 1.96m)

Internal room - bath with mixer taps to a shower head and shower screen, close couple w/c, vanity hand basin, tiled floors, part tiled walls, heated towel rail and extractor fan.