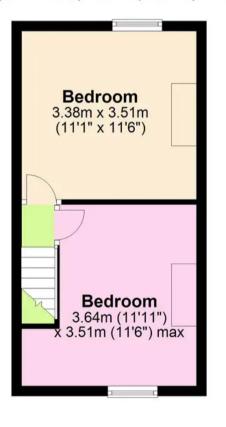

# BEDROOM

11' 6" x 11' 3" (3.50m x 3.43m)

UPVC double glazed sash tilt window with fitted blinds, carpeted floor coverings, radiator, picture rail and ventilation.

### BEDROOM

12' 0" x 9' 0" (3.67m x 2.75m)

UPVC double glazed sash tilt window to the front with fitted blind, carpeted floor coverings, radiator and ventilation.

# **Ground Floor**

Approx. 33.9 sq. metres (365.3 sq. feet)

**First Floor** 

Approx. 25.0 sq. metres (269.0 sq. feet)

Total area: approx. 58.9 sq. metres (634.3 sq. feet)