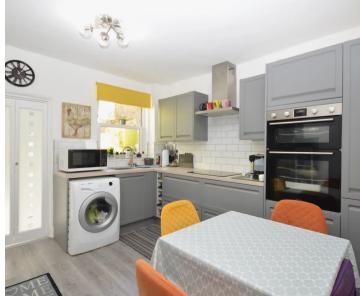

## KITCHEN/BREAKFAST ROOM

11' 3" x 11' 7" (3.42m x 3.52m)

Newly fitted kitchen with UPVC double glazed sash window to the rear with blind and LVT flooring. matching wall and base units, induction hob with extractor fan, integrated fan oven with grill oven to the top, Corian sink, large pantry cupboard and designer radiator. There is space for freestanding fridge freezer, washing machine, breakfast table. Door to:-