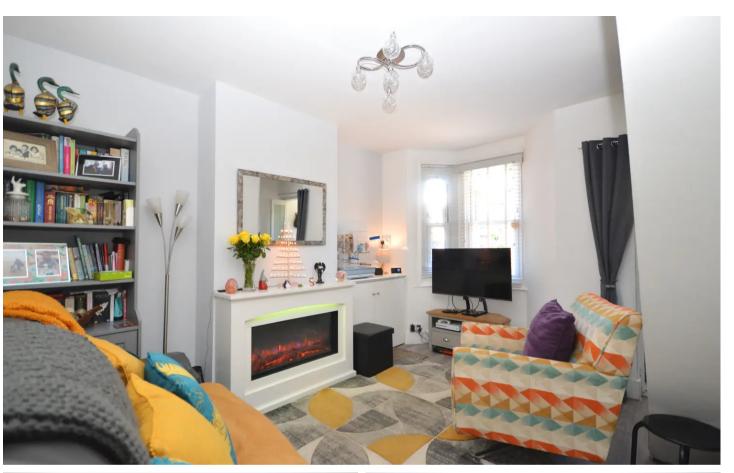

#### LOUNGE

11' 5" x 14' 1" (3.47m x 4.29m)

UPVC double glazed sash window with fitted blinds, LVT flooring, feature fireplace with electric insert fire and LED lights. Built in storage into side of chimney and space for storage on other side. Designer radiator and stairs to first floor landing. Doors to:-