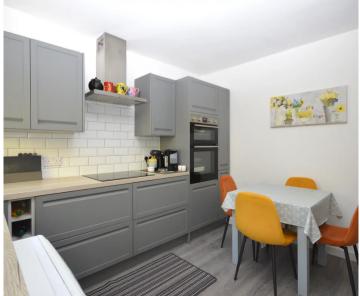

## KITCHEN/BREAKFAST ROOM

11' 3" x 11' 7" (3.42m x 3.52m)

Newly fitted kitchen with UPVC double glazed sash window to the rear with blind and LVT flooring. matching wall and base units, induction hob with extractor fan, integrated fan oven with grill oven to the top, Corian sink, large pantry cupboard and designer radiator. There is space for freestanding fridge freezer, washing machine, breakfast table. Door to:-