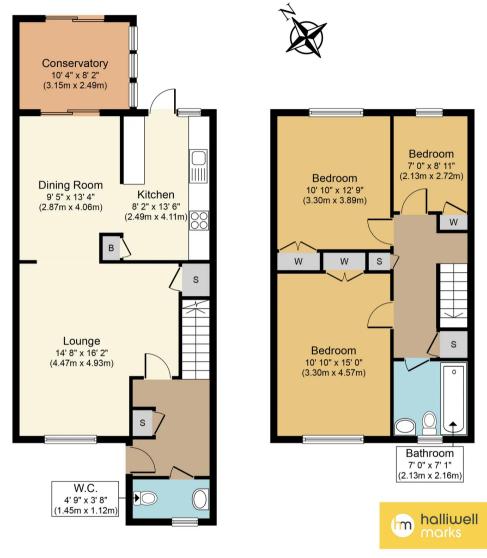

Council Tax band: D

Tenure: Freehold

- Three Bedroom Mid-terrace Family Home
- Sought After Location
- Conservatory And Downstairs Cloakroom/wc
- Lounge And Dining Area

Ground Floor Approximate Floor Area 682 sq. ft. (63.3 sq. m.) First Floor Approximate Floor Area 535 sq. ft. (49.7 sq. m.)

## Talbot Close, RH2 Approx. Gross Internal Floor Area 1,216 sq. ft. (113.0 sq. m.)

Whilst every attempt has been made to ensure the accuracy of the floor plan contained here, measurements of doors, windows, rooms and any other items are approximate and no responsibility is taken for any error, omission, or mis-statement. The measurements should not be relied upon for valuation, transaction and/or funding purposes This plan is for illustrative purposes only and should be used as such by any prospective purchaser or tenant. The services, systems and appliances shown have not been tested and no guarantee as to their operability or efficiency can be given.