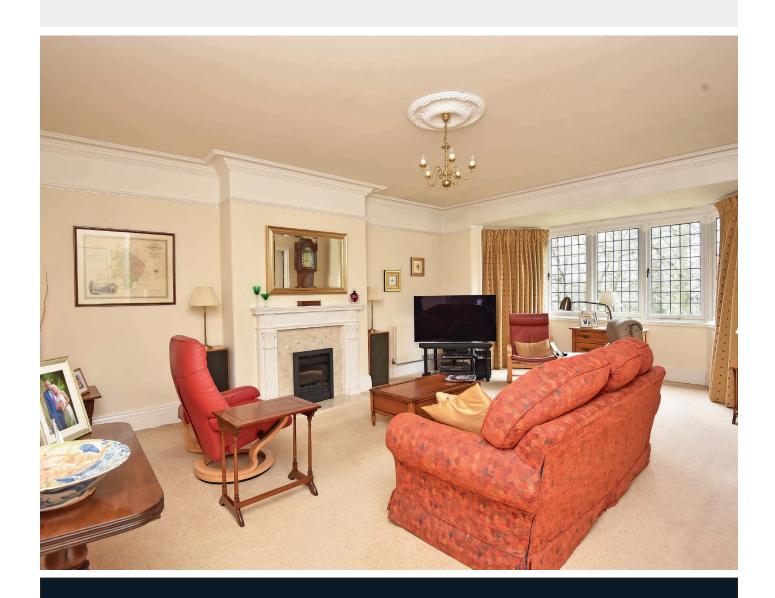

### SITTING ROOM

A large reception room with a bay window enjoying a delightful aspect over the adjoining Oval Gardens. A door leads to a private balcony. Attractive fireplace with electric fire.