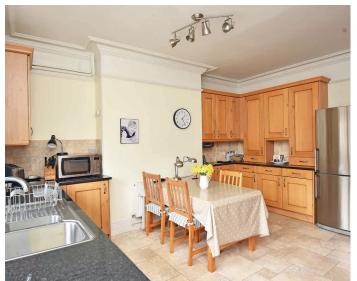

### **KITCHEN**

With a range of fitted units with granite worktops. Integrated appliances include an induction hob, double oven with warming drawer and integrated dishwasher. Dining area. A door to the rear leads to steps that provide access to the rear of the property.