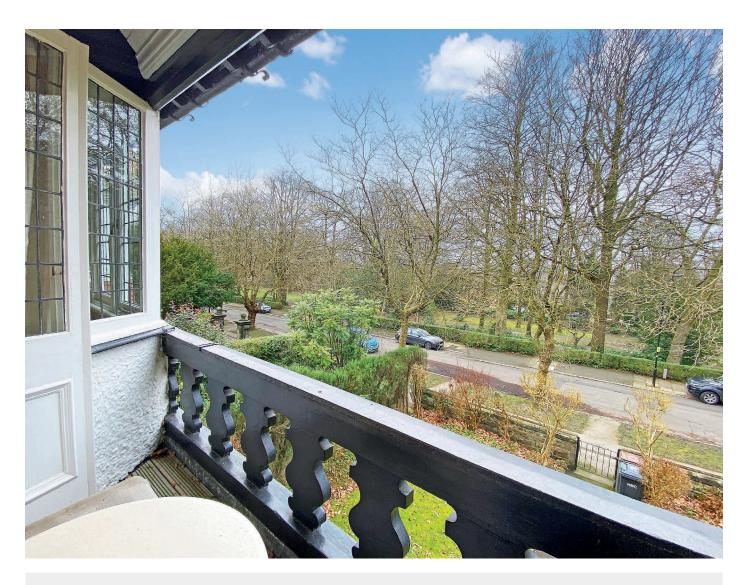

#### Outside

There is a private balcony which is accessed from the sitting room and provides an outdoor sitting area and enjoys a delightful aspect over the adjoining Oval Gardens. The property has the benefit of a single garage, situated at the rear of the building.