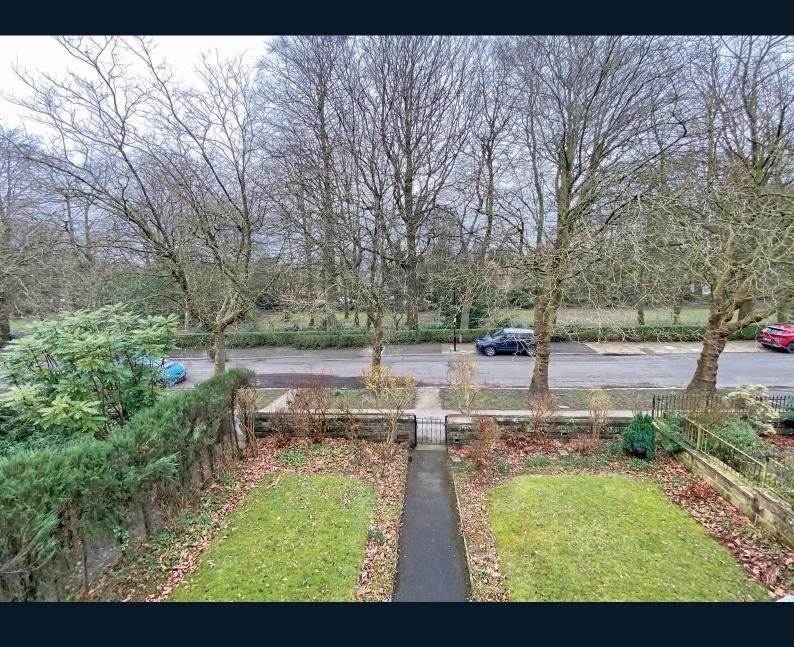

#### Outside

There is a private balcony which is accessed from the sitting room and provides an outdoor sitting area and enjoys a delightful aspect over the adjoining Oval Gardens. The property has the benefit of a single garage, situated at the rear of the building.

#### Location

This charming apartment is situated in an attractive position adjoining the Oval Gardens and is within easy walking distance of Harrogate town centre, where there is an excellent range of amenities on offer, including a superb selection of bars, restaurants and cafes, as well as shops and the railway station. The property is also situated within catchment of popular primary and secondary schools.