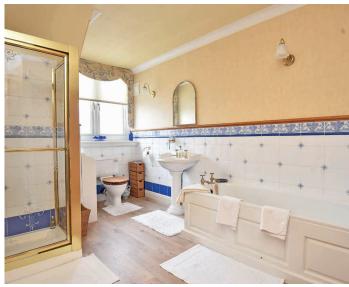

### **BATHROOM**

With WC, washbasin and bath. Large fitted cupboard.

### **BATHROOM**

A white suite with WC, washbasin, bath and shower. Airing cupboard.