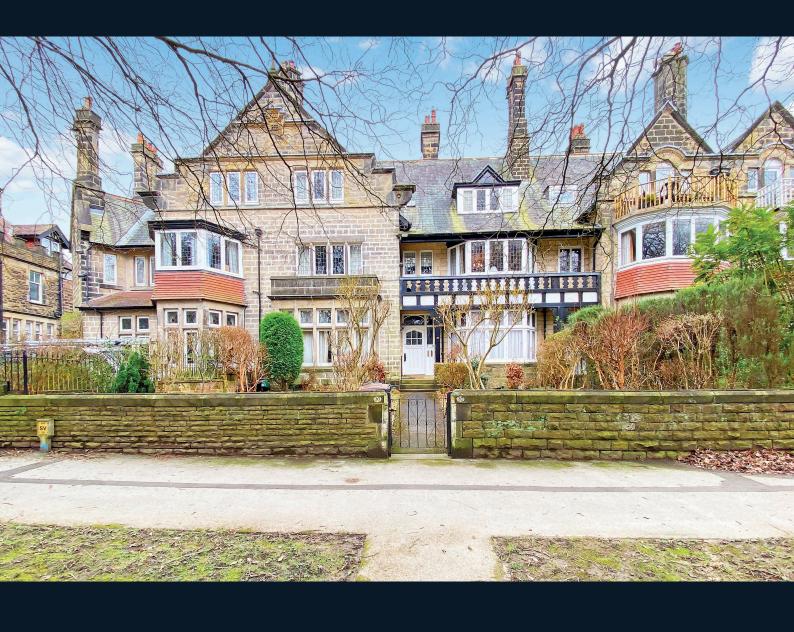

## **APARTMENT 2, 30 PARK AVENUE,**

Harrogate, HG2 9BG

A most impressive three/ four-bedroom duplex apartment with garage and balcony, enjoying a delightful outlook over the adjoining Oval Gardens and within easy walking distance of Harrogate town centre.

This superb apartment provides spacious accommodation and forms part of this attractive period property located in a prime residential position. A large reception hall welcomes you to the property and leads to a spacious sitting room and well-equipped kitchen and dining room, which could potentially be used as an additional bedroom if required. A door from the sitting room leads to a private balcony, which enjoys a delightful aspect over the adjoining Oval Gardens. There are three good-sized bedrooms, including the main bedroom which has an adjoining dressing room, and there are two bathrooms and at the rear of the building there is a modern single garage.

#### Location

This charming apartment is situated in an attractive position adjoining the Oval Gardens and is within easy walking distance of Harrogate town centre, where there is an excellent range of amenities on offer, including a superb selection of bars, restaurants and cafes, as well as shops and the railway station. The property is also situated within catchment of popular primary and secondary schools.