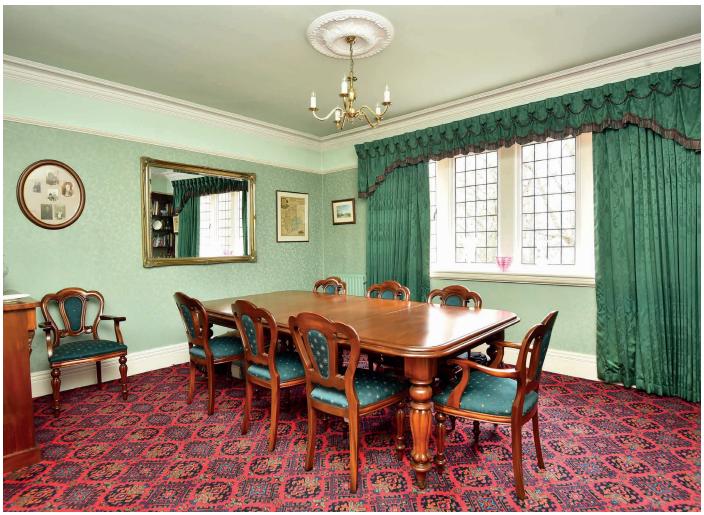

### **DINING ROOM**

A large further reception room or potential fourth bedroom, window to front. Fireplace with living-flame gas fire.