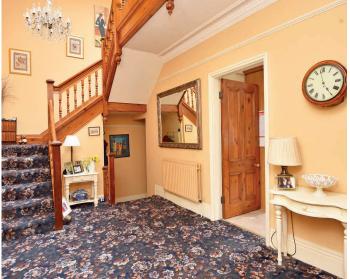

# FIRST FLOOR RECEPTION HALL

A spacious reception hall with stairs leading to the upper floor and two useful storage cupboards.