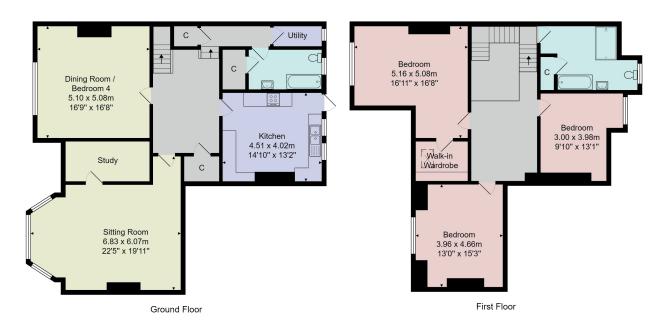

# **FLOOR PLAN**

Total Area: 213.7 m² ... 2300 ft²

All measurements are approximate and for display purposes only.

No liability is accepted by either the agency or Box Property Solutions Ltd as to the exact measurements of the rooms.

Box Property Solutions Ltd retains the copyright on this plan and allows agents to use it with agreed permission.