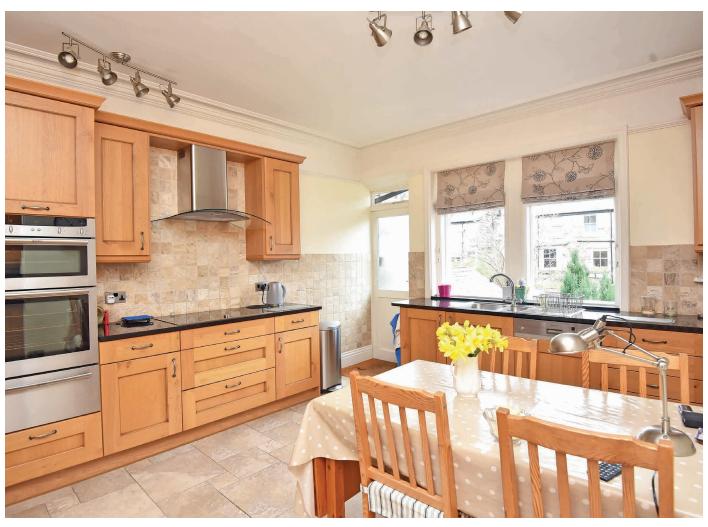

### **KITCHEN**

With a range of fitted units with granite worktops. Integrated appliances include an induction hob, double oven with warming drawer and integrated dishwasher. Dining area. A door to the rear leads to steps that provide access to the rear of the property.