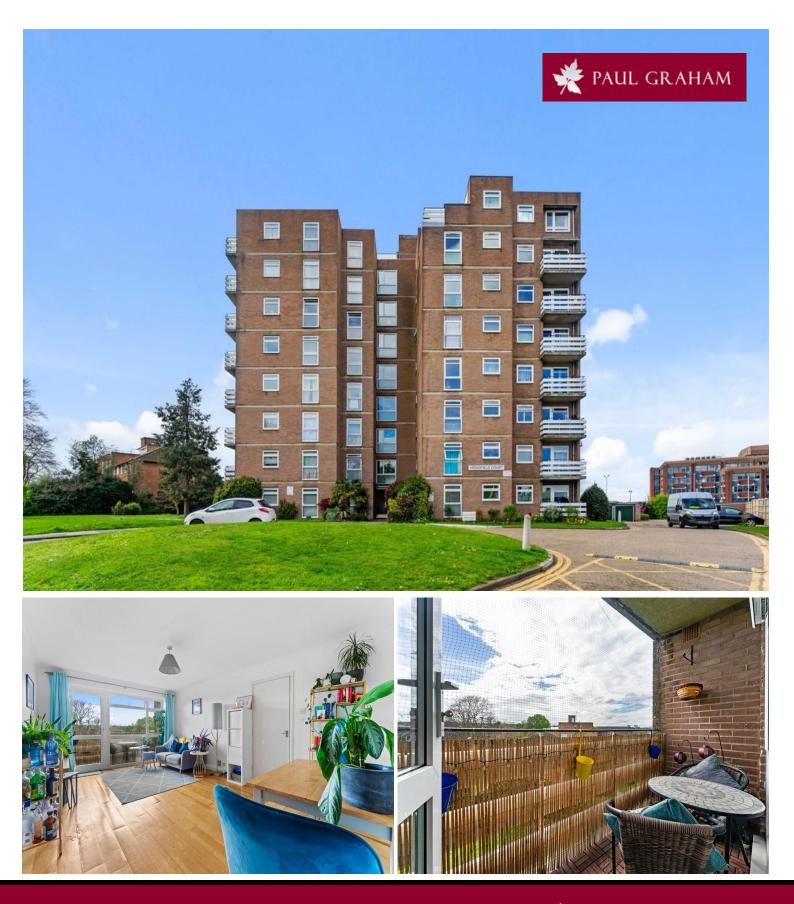

35 Hendfield Court, Beddington Gardens, Wallington, Surrey, SM6 0JQ 250,000 Leasehold

Paul Graham are delighted to offer this well presented fourth floor apartment which would make an ideal first time home or investment property. Hendfield Court is well positioned for both access to the station which services London and the town centre which provides a range of shops and restaurants. The well presented interior comprises a spacious entrance hall, 18'8 lounge/diner with doors out to the balcony, a modern fitted kitchen, double bedroom and bathroom. Other benefits include a garage en bloc and long lease.

## SPACIOUS ENTRANCE HALL

LOUNG E/DINER 18' 8" x 11' 6" (5.69m x 3.51m) MODERN KITCHEN 10' 9" x 7' 5" (3.28m x 2.26m) BEDROOM 14' 2" x 10' 7" (4.32m x 3.23m) BATHROOM 7' 6" x 6' 4" (2.29m x 1.93m) GARAGE PRIVATE BALCONY ELECTRIC WARM AIR HEATING LONG LEASE