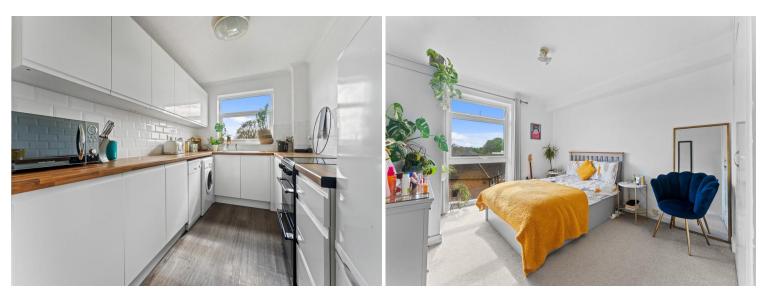

## SPACIOUS ENTRANCE HALL

LOUNG E/DINER 18' 8" x 11' 6" (5.69m x 3.51m) MODERN KITCHEN 10' 9" x 7' 5" (3.28m x 2.26m) BEDROOM 14' 2" x 10' 7" (4.32m x 3.23m) BATHROOM 7' 6" x 6' 4" (2.29m x 1.93m) GARAGE PRIVATE BALCONY ELECTRIC WARM AIR HEATING LONG LEASE