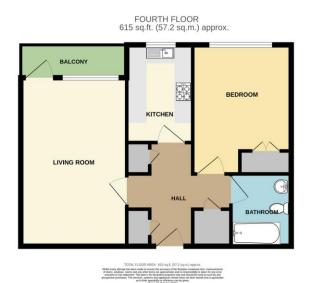

LIFT TO THE FOURTH FLOOR

## SPACIOUS ENTRANCE HALL

LOUNG E/DINER 18' 8" x 11' 6" (5.69m x 3.51m) MODERN KITCHEN 10' 9" x 7' 5" (3.28m x 2.26m) BEDROOM 14' 2" x 10' 7" (4.32m x 3.23m) BATHROOM 7' 6" x 6' 4" (2.29m x 1.93m) GARAGE PRIVATE BALCONY ELECTRIC WARM AIR HEATING LONG LEASE